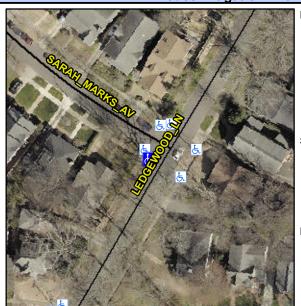

## **Access Compliance Report Public Rights-of-Way** (Curb Ramps)

Intersection ID: 15409 Main Street: LEDGEWOOD LN Cross Street: SARAH\_MARKS\_AV Location: W ADA ID: 570F7261593C Ramp Type: Perp Initial Pass/Fail: Fail **Overall Compliance: No Severity Score:** 35