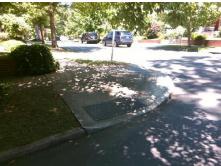

## **Access Compliance Report Public Rights-of-Way** (Curb Ramps)

Intersection ID: 15409 Main Street: LEDGEWOOD LN Cross Street: SARAH\_MARKS\_AV Location: W ADA ID: 570F7261593C Ramp Type: Perp Initial Pass/Fail: Fail **Overall Compliance: No Severity Score:** 35

**Codes/Mitigation Info/Possible Solution** 

**LEDGEWOOD LN** Street 1 Name Stop Condition-Street 2 None Street 2 Name N/A Stop Condition-Street 1 N/A

Possible Solutions: Remove & Replace Entire Ramp. Surveyor Notes: N/A PROW/ADA: Not Found, R304.5.1, R304.2.2