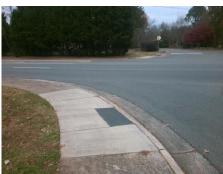

## **Access Compliance Report Public Rights-of-Way** (Curb Ramps)

Intersection ID: 20540 Main Street: FAIRVIEW RD Cross Street: VALENCIA\_TR Location: SW ADA ID: 57121E4819DD Ramp Type: PerpDiag Initial Pass/Fail: Fail **Overall Compliance: No Severity Score:** 22.5

Total Cost: 3200.00

| Field Measurements/Component Compliance |                       |      |      |                             |      |
|-----------------------------------------|-----------------------|------|------|-----------------------------|------|
| Compliance Description                  |                       | Data | Comp | liance Description          | Data |
| N/A                                     | Ramp Length (in)      | 65.0 | No   | Ramp Slope (%)              | 9.1  |
| No                                      | Ramp Width (in)       | 46.0 | No   | Ramp XSlope (%)             | 3.3  |
| N/A                                     | Flare Type LT         | N/A  | N/A  | Flare Type RT               | N/A  |
| N/A                                     | Flare Slope LT (%)    | N/A  | N/A  | Flare Slope RT (%)          | N/A  |
| N/A                                     | Flare Traversable LT? | N/A  | N/A  | Flare Traversable RT?       | N/A  |
| N/A                                     | Landing Length (in)   | N/A  | N/A  | DWS Provided?               | N/A  |
| N/A                                     | Landing Width (in)    | N/A  | N/A  | DWS Contrast?               | N/A  |
| N/A                                     | Landing Slope (%)     | N/A  | N/A  | DWS Length (in)             | N/A  |
| N/A                                     | Landing X Slope (%)   | N/A  | N/A  | DWS Full Width?             | N/A  |
| N/A                                     | Landing Curb? (Y/N)   | N/A  | N/A  | DWS Offset (in)             | N/A  |
| N/A                                     | Shared Landing?       | N/A  |      |                             |      |
| N/A                                     | Gutter Ponding?       | N/A  | N/A  | Gutter Slope (%)            | N/A  |
| N/A                                     | Gutter Lip Ht (in)    | N/A  | N/A  | Gutter X Slope (%)          | N/A  |
| N/A                                     | Painted X Walk1?      | No   | N/A  | Painted X Walk2?            | No   |
|                                         | X Walk 1 Direction    | То Е |      | X Walk 2 Direction          | To N |
| N/A                                     | X Walk 1 Width (in)   | N/A  | N/A  | X Walk 2 Width (in)         | N/A  |
|                                         | X Walk 1 Slope (%)    | 1.6  |      | X Walk 2 Slope (%)          | 7.0  |
|                                         | X Walk 1 X Slope (%)  | 6.0  |      | X Walk 2 X Slope (%)        | 4.9  |
| N/A                                     | Ramp inside XWalk1?   | N/A  | N/A  | Ramp inside XWalk2?         | N/A  |
|                                         | Road Slope (%)        | 3.3  | N/A  | Clear Space?                | N/A  |
|                                         | Road X Slope (%)      | 7.7  | N/A  | Clear Space to XWalk (in)   | N/A  |
| N/A                                     | Any Obstructions?     | N/A  | N/A  | Storm Grate/Utility Hazard? | N/A  |
|                                         | Obstruction Type      |      |      | Storm Grate/Utility Type    |      |
|                                         |                       | N/A  |      |                             | N/A  |
|                                         |                       |      | Yes  | Surface Condition? (G/P)    | Good |
|                                         |                       |      |      |                             |      |