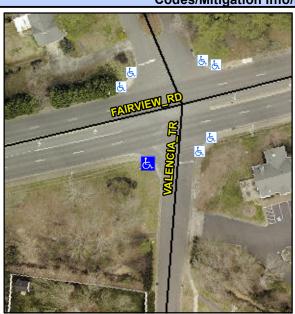

## **Access Compliance Report Public Rights-of-Way** (Curb Ramps)

Intersection ID: 20540 Main Street: FAIRVIEW RD Cross Street: VALENCIA\_TR Location: SW ADA ID: 57121E4819DD Ramp Type: PerpDiag Initial Pass/Fail: Fail **Overall Compliance: No Severity Score:** 22.5

**Codes/Mitigation Info/Possible Solution** 

Street 1 Name Stop Condition-Street 2 Street 2 Name Stop Condition-Street 1 **VALENCIA TR** StopSign **FAIRVIEW RD** None

Possible Solutions: Remove & Replace Curb Ramp With **Two New Directional Ramps or** Equivalent. Surveyor Notes: N/A PROW/ADA: Not Found, R304.5.1, R304.2.2, R304.5.3