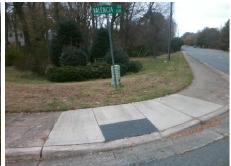

## **Access Compliance Report Public Rights-of-Way** (Curb Ramps)

Intersection ID: 20540 Main Street: FAIRVIEW RD Cross Street: VALENCIA\_TR Location: SW ADA ID: 57121E4819DD Ramp Type: PerpDiag Initial Pass/Fail: Fail **Overall Compliance: No Severity Score:** 22.5

Total Cost: 3200.00

| Field Measurements/Component Compliance |                       |      |      |                             |      |
|-----------------------------------------|-----------------------|------|------|-----------------------------|------|
| Compliance Description                  |                       | Data | Comp | liance Description          | Data |
| N/A                                     | Ramp Length (in)      | 65.0 | No   | Ramp Slope (%)              | 9.1  |
| No                                      | Ramp Width (in)       | 46.0 | No   | Ramp XSlope (%)             | 3.3  |
| N/A                                     | Flare Type LT         | N/A  | N/A  | Flare Type RT               | N/A  |
| N/A                                     | Flare Slope LT (%)    | N/A  | N/A  | Flare Slope RT (%)          | N/A  |
| N/A                                     | Flare Traversable LT? | N/A  | N/A  | Flare Traversable RT?       | N/A  |
| N/A                                     | Landing Length (in)   | N/A  | N/A  | DWS Provided?               | N/A  |
| N/A                                     | Landing Width (in)    | N/A  | N/A  | DWS Contrast?               | N/A  |
| N/A                                     | Landing Slope (%)     | N/A  | N/A  | DWS Length (in)             | N/A  |
| N/A                                     | Landing X Slope (%)   | N/A  | N/A  | DWS Full Width?             | N/A  |
| N/A                                     | Landing Curb? (Y/N)   | N/A  | N/A  | DWS Offset (in)             | N/A  |
| N/A                                     | Shared Landing?       | N/A  |      |                             |      |
| N/A                                     | Gutter Ponding?       | N/A  | N/A  | Gutter Slope (%)            | N/A  |
| N/A                                     | Gutter Lip Ht (in)    | N/A  | N/A  | Gutter X Slope (%)          | N/A  |
| N/A                                     | Painted X Walk1?      | No   | N/A  | Painted X Walk2?            | No   |
|                                         | X Walk 1 Direction    | То Е |      | X Walk 2 Direction          | To N |
| N/A                                     | X Walk 1 Width (in)   | N/A  | N/A  | X Walk 2 Width (in)         | N/A  |
|                                         | X Walk 1 Slope (%)    | 1.6  |      | X Walk 2 Slope (%)          | 7.0  |
|                                         | X Walk 1 X Slope (%)  | 6.0  |      | X Walk 2 X Slope (%)        | 4.9  |
| N/A                                     | Ramp inside XWalk1?   | N/A  | N/A  | Ramp inside XWalk2?         | N/A  |
|                                         | Road Slope (%)        | 3.3  | N/A  | Clear Space?                | N/A  |
|                                         | Road X Slope (%)      | 7.7  | N/A  | Clear Space to XWalk (in)   | N/A  |
| N/A                                     | Any Obstructions?     | N/A  | N/A  | Storm Grate/Utility Hazard? | N/A  |
|                                         | Obstruction Type      |      |      | Storm Grate/Utility Type    |      |
|                                         |                       | N/A  |      |                             | N/A  |
|                                         |                       |      | Yes  | Surface Condition? (G/P)    | Good |
|                                         |                       |      |      |                             |      |