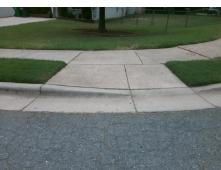

## Field Measurements/Component Compliance

Street 1 Name Stop Condition-Street 2 Street 2 Name Stop Condition-Street 1 Remove & Replace Curb Ramp With Two New Directional Ramps or Equivalent.

Surveyor Notes: N/A

PROW/ADA:

R304.5.1, R304.5.3

**VICTORY LN** StopSign **NEVIN RD** None

> Total Cost: 3200.00

| Compliance Description |                       | Data | Compliance Description |                             | Data |
|------------------------|-----------------------|------|------------------------|-----------------------------|------|
| N/A                    | Ramp Length (in)      | 48.0 | Yes                    | Ramp Slope (%)              | 8.2  |
| No                     | Ramp Width (in)       | 39.0 | No                     | Ramp XSlope (%)             | 3.3  |
| N/A                    | Flare Type LT         | N/A  | N/A                    | Flare Type RT               | N/A  |
| N/A                    | Flare Slope LT (%)    | N/A  | N/A                    | Flare Slope RT (%)          | N/A  |
| N/A                    | Flare Traversable LT? | N/A  | N/A                    | Flare Traversable RT?       | N/A  |
| N/A                    | Landing Length (in)   | N/A  | N/A                    | DWS Provided?               | N/A  |
| N/A                    | Landing Width (in)    | N/A  | N/A                    | DWS Contrast?               | N/A  |
| N/A                    | Landing Slope (%)     | N/A  | N/A                    | DWS Length (in)             | N/A  |
| N/A                    | Landing X Slope (%)   | N/A  | N/A                    | DWS Full Width?             | N/A  |
| N/A                    | Landing Curb? (Y/N)   | N/A  | N/A                    | DWS Offset (in)             | N/A  |
| N/A                    | Shared Landing?       | N/A  |                        |                             |      |
| N/A                    | Gutter Ponding?       | N/A  | N/A                    | Gutter Slope (%)            | N/A  |
| N/A                    | Gutter Lip Ht (in)    | N/A  | N/A                    | Gutter X Slope (%)          | N/A  |
| N/A                    | Painted X Walk1?      | No   | N/A                    | Painted X Walk2?            | No   |
|                        | X Walk 1 Direction    | To E |                        | X Walk 2 Direction          | To N |
| N/A                    | X Walk 1 Width (in)   | N/A  | N/A                    | X Walk 2 Width (in)         | N/A  |
|                        | X Walk 1 Slope (%)    | 1.5  |                        | X Walk 2 Slope (%)          | 3.3  |
|                        | X Walk 1 X Slope (%)  | 4.9  |                        | X Walk 2 X Slope (%)        | 1.3  |
| N/A                    | Ramp inside XWalk1?   | N/A  | N/A                    | Ramp inside XWalk2?         | N/A  |
|                        | Road Slope (%)        | 4.1  | N/A                    | Clear Space?                | N/A  |
|                        | Road X Slope (%)      | 2.3  | N/A                    | Clear Space to XWalk (in)   | N/A  |
| N/A                    | Any Obstructions?     | N/A  | N/A                    | Storm Grate/Utility Hazard? | N/A  |
|                        | Obstruction Type      |      |                        | Storm Grate/Utility Type    |      |
|                        |                       | N/A  |                        |                             | N/A  |
|                        |                       |      | Yes                    | Surface Condition? (G/P)    | Good |