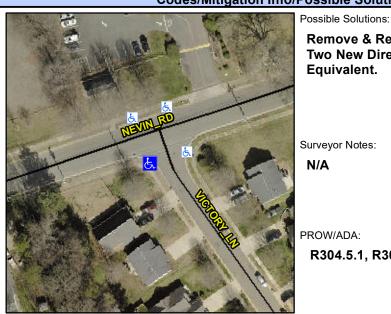

## **Access Compliance Report Public Rights-of-Way** (Curb Ramps)

Intersection ID: 44810 Main Street: NEVIN RD **Cross Street: VICTORY LN** Location: SW Ramp Type: PerpDiag Initial Pass/Fail: Fail **Overall Compliance: No Severity Score:** 10 ADA ID: 5714FA87C746

## Field Measurements/Component Compliance

Street 1 Name Stop Condition-Street 2 Street 2 Name Stop Condition-Street 1 Remove & Replace Curb Ramp With Two New Directional Ramps or Equivalent.

Surveyor Notes: N/A

PROW/ADA:

R304.5.1, R304.5.3

**VICTORY LN** StopSign **NEVIN RD** None

> Total Cost: 3200.00

| Compliance Description |                       | Data | Compliance Description |                             | Data |
|------------------------|-----------------------|------|------------------------|-----------------------------|------|
| N/A                    | Ramp Length (in)      | 48.0 | Yes                    | Ramp Slope (%)              | 8.2  |
| No                     | Ramp Width (in)       | 39.0 | No                     | Ramp XSlope (%)             | 3.3  |
| N/A                    | Flare Type LT         | N/A  | N/A                    | Flare Type RT               | N/A  |
| N/A                    | Flare Slope LT (%)    | N/A  | N/A                    | Flare Slope RT (%)          | N/A  |
| N/A                    | Flare Traversable LT? | N/A  | N/A                    | Flare Traversable RT?       | N/A  |
| N/A                    | Landing Length (in)   | N/A  | N/A                    | DWS Provided?               | N/A  |
| N/A                    | Landing Width (in)    | N/A  | N/A                    | DWS Contrast?               | N/A  |
| N/A                    | Landing Slope (%)     | N/A  | N/A                    | DWS Length (in)             | N/A  |
| N/A                    | Landing X Slope (%)   | N/A  | N/A                    | DWS Full Width?             | N/A  |
| N/A                    | Landing Curb? (Y/N)   | N/A  | N/A                    | DWS Offset (in)             | N/A  |
| N/A                    | Shared Landing?       | N/A  |                        |                             |      |
| N/A                    | Gutter Ponding?       | N/A  | N/A                    | Gutter Slope (%)            | N/A  |
| N/A                    | Gutter Lip Ht (in)    | N/A  | N/A                    | Gutter X Slope (%)          | N/A  |
| N/A                    | Painted X Walk1?      | No   | N/A                    | Painted X Walk2?            | No   |
|                        | X Walk 1 Direction    | To E |                        | X Walk 2 Direction          | To N |
| N/A                    | X Walk 1 Width (in)   | N/A  | N/A                    | X Walk 2 Width (in)         | N/A  |
|                        | X Walk 1 Slope (%)    | 1.5  |                        | X Walk 2 Slope (%)          | 3.3  |
|                        | X Walk 1 X Slope (%)  | 4.9  |                        | X Walk 2 X Slope (%)        | 1.3  |
| N/A                    | Ramp inside XWalk1?   | N/A  | N/A                    | Ramp inside XWalk2?         | N/A  |
|                        | Road Slope (%)        | 4.1  | N/A                    | Clear Space?                | N/A  |
|                        | Road X Slope (%)      | 2.3  | N/A                    | Clear Space to XWalk (in)   | N/A  |
| N/A                    | Any Obstructions?     | N/A  | N/A                    | Storm Grate/Utility Hazard? | N/A  |
|                        | Obstruction Type      |      |                        | Storm Grate/Utility Type    |      |
|                        |                       | N/A  |                        |                             | N/A  |
|                        |                       |      | Yes                    | Surface Condition? (G/P)    | Good |