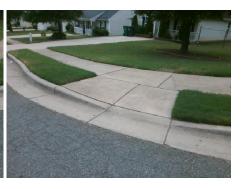

## Field Measurements/Component Compliance

Street 1 Name Stop Condition-Street 2 Street 2 Name Stop Condition-Street 1 Remove & Replace Curb Ramp With Two New Directional Ramps or Equivalent.

Surveyor Notes: N/A

PROW/ADA:

R304.5.1, R304.5.3

**VICTORY LN** StopSign **NEVIN RD** None

> Total Cost: 3200.00

| Compliance Description |                       | Data | Compliance Description |                             | Data |
|------------------------|-----------------------|------|------------------------|-----------------------------|------|
| N/A                    | Ramp Length (in)      | 48.0 | Yes                    | Ramp Slope (%)              | 8.2  |
| No                     | Ramp Width (in)       | 39.0 | No                     | Ramp XSlope (%)             | 3.3  |
| N/A                    | Flare Type LT         | N/A  | N/A                    | Flare Type RT               | N/A  |
| N/A                    | Flare Slope LT (%)    | N/A  | N/A                    | Flare Slope RT (%)          | N/A  |
| N/A                    | Flare Traversable LT? | N/A  | N/A                    | Flare Traversable RT?       | N/A  |
| N/A                    | Landing Length (in)   | N/A  | N/A                    | DWS Provided?               | N/A  |
| N/A                    | Landing Width (in)    | N/A  | N/A                    | DWS Contrast?               | N/A  |
| N/A                    | Landing Slope (%)     | N/A  | N/A                    | DWS Length (in)             | N/A  |
| N/A                    | Landing X Slope (%)   | N/A  | N/A                    | DWS Full Width?             | N/A  |
| N/A                    | Landing Curb? (Y/N)   | N/A  | N/A                    | DWS Offset (in)             | N/A  |
| N/A                    | Shared Landing?       | N/A  |                        |                             |      |
| N/A                    | Gutter Ponding?       | N/A  | N/A                    | Gutter Slope (%)            | N/A  |
| N/A                    | Gutter Lip Ht (in)    | N/A  | N/A                    | Gutter X Slope (%)          | N/A  |
| N/A                    | Painted X Walk1?      | No   | N/A                    | Painted X Walk2?            | No   |
|                        | X Walk 1 Direction    | To E |                        | X Walk 2 Direction          | To N |
| N/A                    | X Walk 1 Width (in)   | N/A  | N/A                    | X Walk 2 Width (in)         | N/A  |
|                        | X Walk 1 Slope (%)    | 1.5  |                        | X Walk 2 Slope (%)          | 3.3  |
|                        | X Walk 1 X Slope (%)  | 4.9  |                        | X Walk 2 X Slope (%)        | 1.3  |
| N/A                    | Ramp inside XWalk1?   | N/A  | N/A                    | Ramp inside XWalk2?         | N/A  |
|                        | Road Slope (%)        | 4.1  | N/A                    | Clear Space?                | N/A  |
|                        | Road X Slope (%)      | 2.3  | N/A                    | Clear Space to XWalk (in)   | N/A  |
| N/A                    | Any Obstructions?     | N/A  | N/A                    | Storm Grate/Utility Hazard? | N/A  |
|                        | Obstruction Type      |      |                        | Storm Grate/Utility Type    |      |
|                        |                       | N/A  |                        |                             | N/A  |
|                        |                       |      | Yes                    | Surface Condition? (G/P)    | Good |