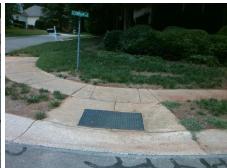

## Field Measurements/Component Compliance

**FOXBRIAR TL** Street 1 Name Stop Condition-Street 2 None Street 2 Name N/A Stop Condition-Street 1 N/A

| Possible Solutions:           | <u>c</u> |  |  |  |
|-------------------------------|----------|--|--|--|
| Remove & Replace Entire Ramp. |          |  |  |  |
|                               | N        |  |  |  |
|                               | N        |  |  |  |
|                               | N        |  |  |  |
|                               | N        |  |  |  |
|                               | N        |  |  |  |
| Surveyor Notes:               | N        |  |  |  |
| N/A                           | N        |  |  |  |
|                               | N        |  |  |  |
|                               | N        |  |  |  |
|                               | N        |  |  |  |
| PROW/ADA:                     | N        |  |  |  |
| Not Found, R304.5.1, R304.2.2 | N        |  |  |  |
| ,                             | N        |  |  |  |
|                               | N        |  |  |  |
|                               |          |  |  |  |

Total Cost: 1850.00

| Field Measurements/Component Compilance |                        |                       |       |                        |                             |      |  |  |
|-----------------------------------------|------------------------|-----------------------|-------|------------------------|-----------------------------|------|--|--|
|                                         | Compliance Description |                       | Data  | Compliance Description |                             | Data |  |  |
|                                         | N/A                    | Ramp Length (in)      | 48.5  | No                     | Ramp Slope (%)              | 10.2 |  |  |
|                                         | No                     | Ramp Width (in)       | 46.0  | Yes                    | Ramp XSlope (%)             | 1.5  |  |  |
|                                         | N/A                    | Flare Type LT         | N/A   | N/A                    | Flare Type RT               | N/A  |  |  |
|                                         | N/A                    | Flare Slope LT (%)    | N/A   | N/A                    | Flare Slope RT (%)          | N/A  |  |  |
|                                         | N/A                    | Flare Traversable LT? | N/A   | N/A                    | Flare Traversable RT?       | N/A  |  |  |
|                                         | N/A                    | Landing Length (in)   | N/A   | N/A                    | DWS Provided?               | N/A  |  |  |
|                                         | N/A                    | Landing Width (in)    | N/A   | N/A                    | DWS Contrast?               | N/A  |  |  |
|                                         | N/A                    | Landing Slope (%)     | N/A   | N/A                    | DWS Length (in)             | N/A  |  |  |
|                                         | N/A                    | Landing X Slope (%)   | N/A   | N/A                    | DWS Full Width?             | N/A  |  |  |
|                                         | N/A                    | Landing Curb? (Y/N)   | N/A   | N/A                    | DWS Offset (in)             | N/A  |  |  |
|                                         | N/A                    | Shared Landing?       | N/A   |                        |                             |      |  |  |
|                                         | N/A                    | Gutter Ponding?       | N/A   | N/A                    | Gutter Slope (%)            | N/A  |  |  |
|                                         | N/A                    | Gutter Lip Ht (in)    | N/A   | N/A                    | Gutter X Slope (%)          | N/A  |  |  |
|                                         | N/A                    | Painted X Walk1?      | No    | N/A                    | Painted X Walk2?            | N/A  |  |  |
|                                         |                        | X Walk 1 Direction    | To SE |                        | X Walk 2 Direction          | N/A  |  |  |
|                                         | N/A                    | X Walk 1 Width (in)   | N/A   | N/A                    | X Walk 2 Width (in)         | N/A  |  |  |
|                                         |                        | X Walk 1 Slope (%)    | 3.4   |                        | X Walk 2 Slope (%)          | N/A  |  |  |
|                                         |                        | X Walk 1 X Slope (%)  | 1.2   |                        | X Walk 2 X Slope (%)        | N/A  |  |  |
|                                         | N/A                    | Ramp inside XWalk1?   | N/A   | N/A                    | Ramp inside XWalk2?         | N/A  |  |  |
|                                         |                        | Road Slope (%)        | N/A   | N/A                    | Clear Space?                | N/A  |  |  |
|                                         |                        | Road X Slope (%)      | N/A   | N/A                    | Clear Space to XWalk (in)   | N/A  |  |  |
|                                         | N/A                    | Any Obstructions?     | N/A   | N/A                    | Storm Grate/Utility Hazard? | N/A  |  |  |
|                                         |                        | Obstruction Type      |       |                        | Storm Grate/Utility Type    |      |  |  |
|                                         |                        |                       | N/A   |                        |                             | N/A  |  |  |
|                                         |                        |                       |       | Yes                    | Surface Condition? (G/P)    | Good |  |  |
| THE REAL PROPERTY.                      |                        |                       |       |                        |                             |      |  |  |