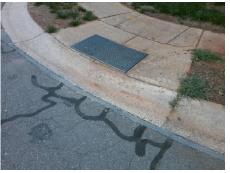

## Field Measurements/Component Compliance

**FOXBRIAR TL** Street 1 Name Stop Condition-Street 2 None Street 2 Name N/A Stop Condition-Street 1 N/A

| Possible Solutions:           | <u>c</u> |  |  |  |
|-------------------------------|----------|--|--|--|
| Remove & Replace Entire Ramp. |          |  |  |  |
|                               | N        |  |  |  |
|                               | N        |  |  |  |
|                               | N        |  |  |  |
|                               | N        |  |  |  |
|                               | N        |  |  |  |
| Surveyor Notes:               | N        |  |  |  |
| N/A                           | N        |  |  |  |
|                               | N        |  |  |  |
|                               | N        |  |  |  |
|                               | N        |  |  |  |
| PROW/ADA:                     | N        |  |  |  |
| Not Found, R304.5.1, R304.2.2 | N        |  |  |  |
| ,                             | N        |  |  |  |
|                               | N        |  |  |  |
|                               |          |  |  |  |

Total Cost: 1850.00

| Field Measurements/Component Compilance |                        |                       |       |                        |                             |      |  |  |
|-----------------------------------------|------------------------|-----------------------|-------|------------------------|-----------------------------|------|--|--|
|                                         | Compliance Description |                       | Data  | Compliance Description |                             | Data |  |  |
|                                         | N/A                    | Ramp Length (in)      | 48.5  | No                     | Ramp Slope (%)              | 10.2 |  |  |
|                                         | No                     | Ramp Width (in)       | 46.0  | Yes                    | Ramp XSlope (%)             | 1.5  |  |  |
|                                         | N/A                    | Flare Type LT         | N/A   | N/A                    | Flare Type RT               | N/A  |  |  |
|                                         | N/A                    | Flare Slope LT (%)    | N/A   | N/A                    | Flare Slope RT (%)          | N/A  |  |  |
|                                         | N/A                    | Flare Traversable LT? | N/A   | N/A                    | Flare Traversable RT?       | N/A  |  |  |
|                                         | N/A                    | Landing Length (in)   | N/A   | N/A                    | DWS Provided?               | N/A  |  |  |
|                                         | N/A                    | Landing Width (in)    | N/A   | N/A                    | DWS Contrast?               | N/A  |  |  |
|                                         | N/A                    | Landing Slope (%)     | N/A   | N/A                    | DWS Length (in)             | N/A  |  |  |
|                                         | N/A                    | Landing X Slope (%)   | N/A   | N/A                    | DWS Full Width?             | N/A  |  |  |
|                                         | N/A                    | Landing Curb? (Y/N)   | N/A   | N/A                    | DWS Offset (in)             | N/A  |  |  |
|                                         | N/A                    | Shared Landing?       | N/A   |                        |                             |      |  |  |
|                                         | N/A                    | Gutter Ponding?       | N/A   | N/A                    | Gutter Slope (%)            | N/A  |  |  |
|                                         | N/A                    | Gutter Lip Ht (in)    | N/A   | N/A                    | Gutter X Slope (%)          | N/A  |  |  |
|                                         | N/A                    | Painted X Walk1?      | No    | N/A                    | Painted X Walk2?            | N/A  |  |  |
|                                         |                        | X Walk 1 Direction    | To SE |                        | X Walk 2 Direction          | N/A  |  |  |
|                                         | N/A                    | X Walk 1 Width (in)   | N/A   | N/A                    | X Walk 2 Width (in)         | N/A  |  |  |
|                                         |                        | X Walk 1 Slope (%)    | 3.4   |                        | X Walk 2 Slope (%)          | N/A  |  |  |
|                                         |                        | X Walk 1 X Slope (%)  | 1.2   |                        | X Walk 2 X Slope (%)        | N/A  |  |  |
|                                         | N/A                    | Ramp inside XWalk1?   | N/A   | N/A                    | Ramp inside XWalk2?         | N/A  |  |  |
|                                         |                        | Road Slope (%)        | N/A   | N/A                    | Clear Space?                | N/A  |  |  |
|                                         |                        | Road X Slope (%)      | N/A   | N/A                    | Clear Space to XWalk (in)   | N/A  |  |  |
|                                         | N/A                    | Any Obstructions?     | N/A   | N/A                    | Storm Grate/Utility Hazard? | N/A  |  |  |
|                                         |                        | Obstruction Type      |       |                        | Storm Grate/Utility Type    |      |  |  |
|                                         |                        |                       | N/A   |                        |                             | N/A  |  |  |
|                                         |                        |                       |       | Yes                    | Surface Condition? (G/P)    | Good |  |  |
| THE REAL PROPERTY.                      |                        |                       |       |                        |                             |      |  |  |