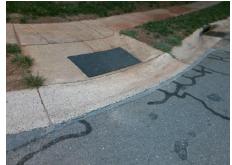

## Field Measurements/Component Compliance

**FOXBRIAR TL** Street 1 Name Stop Condition-Street 2 None Street 2 Name N/A Stop Condition-Street 1 N/A

| Possible Solutions:           | <u>c</u> |  |  |  |
|-------------------------------|----------|--|--|--|
| Remove & Replace Entire Ramp. |          |  |  |  |
|                               | N        |  |  |  |
|                               | N        |  |  |  |
|                               | N        |  |  |  |
|                               | N        |  |  |  |
|                               | N        |  |  |  |
| Surveyor Notes:               | N        |  |  |  |
| N/A                           | N        |  |  |  |
|                               | N        |  |  |  |
|                               | N        |  |  |  |
|                               | N        |  |  |  |
| PROW/ADA:                     | N        |  |  |  |
| Not Found, R304.5.1, R304.2.2 | N        |  |  |  |
| ,                             | N        |  |  |  |
|                               | N        |  |  |  |
|                               |          |  |  |  |

Total Cost: 1850.00

| Field Measurements/Component Compilance |                        |                       |       |                        |                             |      |  |  |
|-----------------------------------------|------------------------|-----------------------|-------|------------------------|-----------------------------|------|--|--|
|                                         | Compliance Description |                       | Data  | Compliance Description |                             | Data |  |  |
|                                         | N/A                    | Ramp Length (in)      | 48.5  | No                     | Ramp Slope (%)              | 10.2 |  |  |
|                                         | No                     | Ramp Width (in)       | 46.0  | Yes                    | Ramp XSlope (%)             | 1.5  |  |  |
|                                         | N/A                    | Flare Type LT         | N/A   | N/A                    | Flare Type RT               | N/A  |  |  |
|                                         | N/A                    | Flare Slope LT (%)    | N/A   | N/A                    | Flare Slope RT (%)          | N/A  |  |  |
|                                         | N/A                    | Flare Traversable LT? | N/A   | N/A                    | Flare Traversable RT?       | N/A  |  |  |
|                                         | N/A                    | Landing Length (in)   | N/A   | N/A                    | DWS Provided?               | N/A  |  |  |
|                                         | N/A                    | Landing Width (in)    | N/A   | N/A                    | DWS Contrast?               | N/A  |  |  |
|                                         | N/A                    | Landing Slope (%)     | N/A   | N/A                    | DWS Length (in)             | N/A  |  |  |
|                                         | N/A                    | Landing X Slope (%)   | N/A   | N/A                    | DWS Full Width?             | N/A  |  |  |
|                                         | N/A                    | Landing Curb? (Y/N)   | N/A   | N/A                    | DWS Offset (in)             | N/A  |  |  |
|                                         | N/A                    | Shared Landing?       | N/A   |                        |                             |      |  |  |
|                                         | N/A                    | Gutter Ponding?       | N/A   | N/A                    | Gutter Slope (%)            | N/A  |  |  |
|                                         | N/A                    | Gutter Lip Ht (in)    | N/A   | N/A                    | Gutter X Slope (%)          | N/A  |  |  |
|                                         | N/A                    | Painted X Walk1?      | No    | N/A                    | Painted X Walk2?            | N/A  |  |  |
|                                         |                        | X Walk 1 Direction    | To SE |                        | X Walk 2 Direction          | N/A  |  |  |
|                                         | N/A                    | X Walk 1 Width (in)   | N/A   | N/A                    | X Walk 2 Width (in)         | N/A  |  |  |
|                                         |                        | X Walk 1 Slope (%)    | 3.4   |                        | X Walk 2 Slope (%)          | N/A  |  |  |
|                                         |                        | X Walk 1 X Slope (%)  | 1.2   |                        | X Walk 2 X Slope (%)        | N/A  |  |  |
|                                         | N/A                    | Ramp inside XWalk1?   | N/A   | N/A                    | Ramp inside XWalk2?         | N/A  |  |  |
|                                         |                        | Road Slope (%)        | N/A   | N/A                    | Clear Space?                | N/A  |  |  |
|                                         |                        | Road X Slope (%)      | N/A   | N/A                    | Clear Space to XWalk (in)   | N/A  |  |  |
|                                         | N/A                    | Any Obstructions?     | N/A   | N/A                    | Storm Grate/Utility Hazard? | N/A  |  |  |
|                                         |                        | Obstruction Type      |       |                        | Storm Grate/Utility Type    |      |  |  |
|                                         |                        |                       | N/A   |                        |                             | N/A  |  |  |
|                                         |                        |                       |       | Yes                    | Surface Condition? (G/P)    | Good |  |  |
| THE REAL PROPERTY.                      |                        |                       |       |                        |                             |      |  |  |