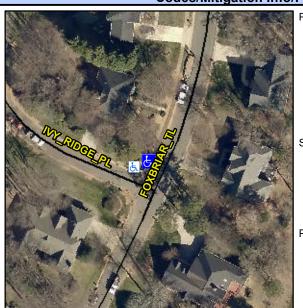

## **Access Compliance Report Public Rights-of-Way** (Curb Ramps)

Intersection ID: 3871 Main Street: FOXBRIAR\_TL Cross Street: IVY\_RIDGE\_PL Location:

**Overall Compliance: No** ADA ID: 5721C6DD55CF Ramp Type: Perp Initial Pass/Fail: Fail Severity Score: 21.25