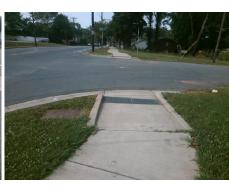

Intersection ID: N/A Main Street: REMOUNT RD Cross Street: PARKER DR Location: NW **Overall Compliance: No** ADA ID: 5722C9190C5F Ramp Type: Directional1 Initial Pass/Fail: Fail **Severity Score:** 1.25