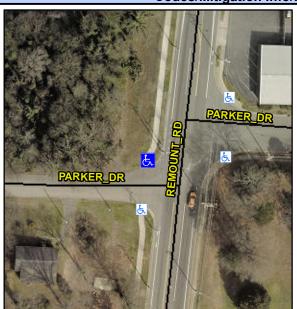

Intersection ID: N/A Main Street: REMOUNT RD Cross Street: PARKER DR Location: NW **Overall Compliance: No** ADA ID: 5722C9190C5F Ramp Type: Directional1 Initial Pass/Fail: Fail **Severity Score:** 1.25

N/A

N/A

Flare Traversable LT?

X Walk 1 X Slope (%)

Ramp inside XWalk1?

Any Obstructions?

**Obstruction Type** 

PARKER DR Street 1 Name Stop Condition-Street 1 StopSign N/A Street 2 Name Stop Condition-Street 2 N/A