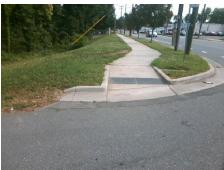

Intersection ID: N/A Main Street: REMOUNT RD Cross Street: PARKER DR Location: NW **Overall Compliance: No** ADA ID: 5722C9190C5F Ramp Type: Directional1 Initial Pass/Fail: Fail **Severity Score:** 1.25