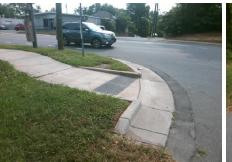

Intersection ID: N/A Main Street: REMOUNT RD Cross Street: PARKER DR Location: NW **Overall Compliance: No** ADA ID: 5722C9190C5F Ramp Type: Directional1 Initial Pass/Fail: Fail **Severity Score:** 1.25