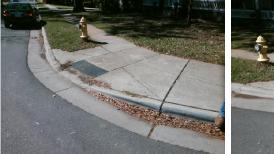

## Access Compliance Report Public Rights-of-Way (Curb Ramps)

| Intersection ID: 10570 Main             | Main Street: HERRIN_AV       |         |                                            | HOLT_ST               | Location: | SW     |                             |      |
|-----------------------------------------|------------------------------|---------|--------------------------------------------|-----------------------|-----------|--------|-----------------------------|------|
| ADA ID: 5733C57A46CC Ram                | Ramp Type: BlendTrans1       |         | Initial Pass/Fail: Fail Overall Compliance |                       |           | ice: N | o Severity Score:           | 8.75 |
| Codes/Mitigation Info/Possible Solution |                              |         | Field Measurements/Component Compliance    |                       |           |        |                             |      |
|                                         | Possible Solutions:          |         | Compliance Description Data Compliar       |                       |           |        | liance Description          | Data |
|                                         | Remove & Replace Curb Ramp   | With    | N/A                                        | Ramp Length (in)      | 59.0      | Yes    | BlendTrans Slope (%)        | 4.8  |
|                                         | Two New Directional Ramps or |         | No                                         | Ramp Width (in)       | 45.0      | Yes    | BlendTrans XSlope (%)       | 0.7  |
|                                         | Equivalent.                  |         | N/A                                        | Flare Type LT         | N/A       | N/A    | Flare Type RT               | N/A  |
|                                         | - 0                          |         | N/A                                        | Flare Slope LT (%)    | N/A       | N/A    | Flare Slope RT (%)          | N/A  |
|                                         |                              |         | N/A                                        | Flare Traversable LT? | N/A       | N/A    | Flare Traversable RT?       | N/A  |
| 6 6 6 /                                 |                              |         | N/A                                        | Landing Length (in)   | N/A       | N/A    | DWS Provided?               | N/A  |
|                                         | Surveyor Notes:              |         | N/A                                        | Landing Width (in)    | N/A       | N/A    | DWS Contrast?               | N/A  |
|                                         | N/A                          |         | N/A                                        | Landing Slope (%)     | N/A       | N/A    | DWS Length (in)             | N/A  |
|                                         |                              |         | N/A                                        | Landing X Slope (%)   | N/A       | N/A    | DWS Full Width?             | N/A  |
| solution of the                         | -                            |         | N/A                                        | Landing Curb? (Y/N)   | N/A       | N/A    | DWS Offset (in)             | N/A  |
|                                         |                              |         | N/A                                        | Shared Landing?       | N/A       |        |                             |      |
|                                         | PROW/ADA:                    |         | N/A                                        | Gutter Ponding?       | N/A       | N/A    | Gutter Slope (%)            | N/A  |
|                                         | Not Found, R304.5.1          |         | N/A                                        | Gutter Lip Ht (in)    | N/A       | N/A    | Gutter X Slope (%)          | N/A  |
|                                         | Not round, noo4.0.1          |         | N/A                                        | Painted X Walk1?      |           | N/A    | Painted X Walk2?            | N/A  |
| 1 - SARAN AND                           |                              |         |                                            | X Walk 1 Direction    | To SE     |        | X Walk 2 Direction          | N/A  |
|                                         |                              |         |                                            | X Walk 1 Width (in)   | N/A       |        | X Walk 2 Width (in)         | N/A  |
| Street 1 Name HOLT                      | ST                           |         |                                            | X Walk 1 Slope (%)    | 3.5       |        | X Walk 2 Slope (%)          | N/A  |
| Stop Condition-Street 1 StopS           |                              |         |                                            | X Walk 1 X Slope (%)  | 1.5       |        | X Walk 2 X Slope (%)        | N/A  |
|                                         | N/A                          |         | N/A                                        | Ramp inside XWalk1?   | N/A       | N/A    | Ramp inside XWalk2?         | N/A  |
|                                         | N/A                          |         |                                            | Road Slope (%)        | 1.5       |        | Clear Space?                | N/A  |
|                                         |                              |         |                                            | Road X Slope (%)      |           | N/A    | Clear Space to XWalk (in)   | N/A  |
|                                         |                              |         | N/A                                        | Any Obstructions?     |           |        | Storm Grate/Utility Hazard? | N/A  |
|                                         | Total Cost: \$               | 3200.00 |                                            | Obstruction Type      |           |        | Storm Grate/Utility Type    |      |
|                                         | ······ •••••                 |         |                                            |                       | N/A       |        |                             | N/A  |