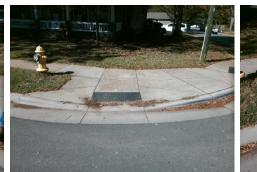

## Access Compliance Report Public Rights-of-Way (Curb Ramps)

| Intersection ID: 10570 Main             | Main Street: HERRIN_AV       |         |                                            | HOLT_ST               | Location: | SW     |                             |      |
|-----------------------------------------|------------------------------|---------|--------------------------------------------|-----------------------|-----------|--------|-----------------------------|------|
| ADA ID: 5733C57A46CC Ram                | Ramp Type: BlendTrans1       |         | Initial Pass/Fail: Fail Overall Compliance |                       |           | ice: N | o Severity Score:           | 8.75 |
| Codes/Mitigation Info/Possible Solution |                              |         | Field Measurements/Component Compliance    |                       |           |        |                             |      |
|                                         | Possible Solutions:          |         | Compliance Description Data Compliar       |                       |           |        | liance Description          | Data |
|                                         | Remove & Replace Curb Ramp   | With    | N/A                                        | Ramp Length (in)      | 59.0      | Yes    | BlendTrans Slope (%)        | 4.8  |
|                                         | Two New Directional Ramps or |         | No                                         | Ramp Width (in)       | 45.0      | Yes    | BlendTrans XSlope (%)       | 0.7  |
|                                         | Equivalent.                  |         | N/A                                        | Flare Type LT         | N/A       | N/A    | Flare Type RT               | N/A  |
|                                         | - 0                          |         | N/A                                        | Flare Slope LT (%)    | N/A       | N/A    | Flare Slope RT (%)          | N/A  |
|                                         |                              |         | N/A                                        | Flare Traversable LT? | N/A       | N/A    | Flare Traversable RT?       | N/A  |
| 6 6 6 /                                 |                              |         | N/A                                        | Landing Length (in)   | N/A       | N/A    | DWS Provided?               | N/A  |
|                                         | Surveyor Notes:              |         | N/A                                        | Landing Width (in)    | N/A       | N/A    | DWS Contrast?               | N/A  |
|                                         | N/A                          |         | N/A                                        | Landing Slope (%)     | N/A       | N/A    | DWS Length (in)             | N/A  |
|                                         |                              |         | N/A                                        | Landing X Slope (%)   | N/A       | N/A    | DWS Full Width?             | N/A  |
| solution of the                         | -                            |         | N/A                                        | Landing Curb? (Y/N)   | N/A       | N/A    | DWS Offset (in)             | N/A  |
|                                         |                              |         | N/A                                        | Shared Landing?       | N/A       |        |                             |      |
|                                         | PROW/ADA:                    |         | N/A                                        | Gutter Ponding?       | N/A       | N/A    | Gutter Slope (%)            | N/A  |
|                                         | Not Found, R304.5.1          |         | N/A                                        | Gutter Lip Ht (in)    | N/A       | N/A    | Gutter X Slope (%)          | N/A  |
|                                         | Not round, noo4.0.1          |         | N/A                                        | Painted X Walk1?      |           | N/A    | Painted X Walk2?            | N/A  |
| 1 - SARAN AND                           |                              |         |                                            | X Walk 1 Direction    | To SE     |        | X Walk 2 Direction          | N/A  |
|                                         |                              |         |                                            | X Walk 1 Width (in)   | N/A       |        | X Walk 2 Width (in)         | N/A  |
| Street 1 Name HOLT                      | ST                           |         |                                            | X Walk 1 Slope (%)    | 3.5       |        | X Walk 2 Slope (%)          | N/A  |
| Stop Condition-Street 1 StopS           |                              |         |                                            | X Walk 1 X Slope (%)  | 1.5       |        | X Walk 2 X Slope (%)        | N/A  |
|                                         | N/A                          |         | N/A                                        | Ramp inside XWalk1?   | N/A       | N/A    | Ramp inside XWalk2?         | N/A  |
|                                         | N/A                          |         |                                            | Road Slope (%)        | 1.5       |        | Clear Space?                | N/A  |
|                                         |                              |         |                                            | Road X Slope (%)      |           | N/A    | Clear Space to XWalk (in)   | N/A  |
|                                         |                              |         | N/A                                        | Any Obstructions?     |           |        | Storm Grate/Utility Hazard? | N/A  |
|                                         | Total Cost: \$               | 3200.00 |                                            | Obstruction Type      |           |        | Storm Grate/Utility Type    |      |
|                                         | ······ •••••                 |         |                                            |                       | N/A       |        |                             | N/A  |