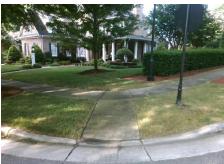

## Access Compliance Report Public Rights-of-Way (Curb Ramps)

Intersection ID: 28237 Main Street: HIGHGROVE\_ST Cross Street: SOCIETY\_ST Location: SW

ADA ID: 5734B15AD58B Ramp Type: PerpDiag Initial Pass/Fail: Fail Overall Compliance: No Severity Score: 21.25

## Field Measurements/Component Compliance

Street 1 Name
Stop Condition-Street 2
Street 2 Name
Stop Condition-Street 1

HIGHGROVE ST None SOCIETY ST StopSign Possible Solutions:

Remove & Replace Curb Ramp With Two New Directional Ramps or Equivalent.