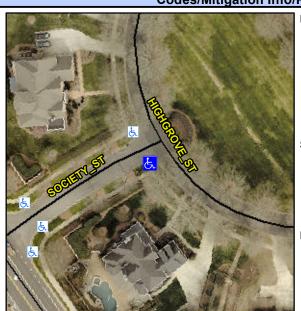

## Access Compliance Report Public Rights-of-Way (Curb Ramps)

Intersection ID: 28237 Main Street: HIGHGROVE\_ST Cross Street: SOCIETY\_ST Location: SW

ADA ID: 5734B15AD58B Ramp Type: PerpDiag Initial Pass/Fail: Fail Overall Compliance: No Severity Score: 21.25

## Field Measurements/Component Compliance

Street 1 Name
Stop Condition-Street 2
Street 2 Name
Stop Condition-Street 1

HIGHGROVE ST None SOCIETY ST StopSign Possible Solutions:

Remove & Replace Curb Ramp With Two New Directional Ramps or Equivalent.