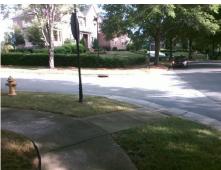

## Access Compliance Report Public Rights-of-Way (Curb Ramps)

Intersection ID: 28237 Main Street: HIGHGROVE\_ST Cross Street: SOCIETY\_ST Location: SW

ADA ID: 5734B15AD58B Ramp Type: PerpDiag Initial Pass/Fail: Fail Overall Compliance: No Severity Score: 21.25

## Field Measurements/Component Compliance

Street 1 Name
Stop Condition-Street 2
Street 2 Name
Stop Condition-Street 1

HIGHGROVE ST None SOCIETY ST StopSign Possible Solutions:

Remove & Replace Curb Ramp With Two New Directional Ramps or Equivalent.