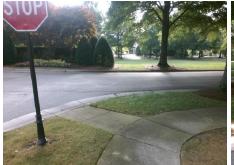

## Access Compliance Report Public Rights-of-Way (Curb Ramps)

Intersection ID: 28237 Main Street: HIGHGROVE\_ST Cross Street: SOCIETY\_ST Location: SW

ADA ID: 5734B15AD58B Ramp Type: PerpDiag Initial Pass/Fail: Fail Overall Compliance: No Severity Score: 21.25

## Field Measurements/Component Compliance

Street 1 Name
Stop Condition-Street 2
Street 2 Name
Stop Condition-Street 1

HIGHGROVE ST None SOCIETY ST StopSign Possible Solutions:

Remove & Replace Curb Ramp With Two New Directional Ramps or Equivalent.