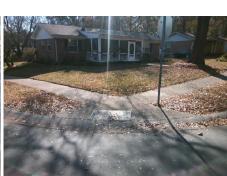

## **Access Compliance Report Public Rights-of-Way** (Curb Ramps)

Data

9.1

4.4

N/A

Good

Intersection ID: 7228 Main Street: CARRINGTON DR **Cross Street: TILDEN RD** Location:

Initial Pass/Fail: Fail **Overall Compliance: No** ADA ID: 573900E7DF6D Ramp Type: Perp Severity Score: 13.75

Flare Traversable LT?

Flare Type LT

**CARRINGTON DR** Street 1 Name Stop Condition-Street 2 StopSign N/A Street 2 Name Stop Condition-Street 1 N/A Possible Solutions: Compliance Description N/A Remove & Replace Entire Ramp. Yes N/A N/A N/A N/A Surveyor Notes: N/A N/A N/A N/A N/A N/A PROW/ADA: N/A Not Found, R304.2.2, R304.5.3 N/A N/A N/A