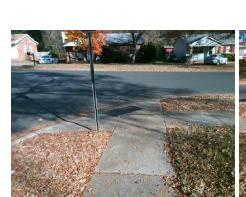

## **Access Compliance Report Public Rights-of-Way** (Curb Ramps)

Data

9.1

4.4

N/A

Good

Intersection ID: 7228 Main Street: CARRINGTON DR **Cross Street: TILDEN RD** Location:

Initial Pass/Fail: Fail **Overall Compliance: No** ADA ID: 573900E7DF6D Ramp Type: Perp Severity Score: 13.75

Flare Traversable LT?

Flare Type LT

**CARRINGTON DR** Street 1 Name Stop Condition-Street 2 StopSign N/A Street 2 Name Stop Condition-Street 1 N/A Possible Solutions: Compliance Description N/A Remove & Replace Entire Ramp. Yes N/A N/A N/A N/A Surveyor Notes: N/A N/A N/A N/A N/A N/A PROW/ADA: N/A Not Found, R304.2.2, R304.5.3 N/A N/A N/A