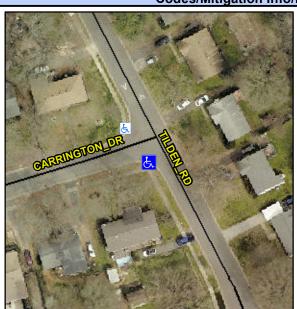

## **Access Compliance Report Public Rights-of-Way** (Curb Ramps)

Data

9.1

4.4

N/A

Good

Intersection ID: 7228 Main Street: CARRINGTON DR **Cross Street: TILDEN RD** Location:

Initial Pass/Fail: Fail **Overall Compliance: No** ADA ID: 573900E7DF6D Ramp Type: Perp Severity Score: 13.75

Flare Traversable LT?

Flare Type LT

**CARRINGTON DR** Street 1 Name Stop Condition-Street 2 StopSign N/A Street 2 Name Stop Condition-Street 1 N/A Possible Solutions: Compliance Description N/A Remove & Replace Entire Ramp. Yes N/A N/A N/A N/A Surveyor Notes: N/A N/A N/A N/A N/A N/A PROW/ADA: N/A Not Found, R304.2.2, R304.5.3 N/A N/A N/A