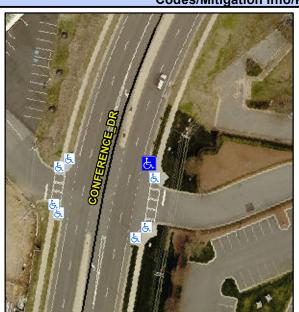

## **Access Compliance Report Public Rights-of-Way** (Curb Ramps)

Intersection ID: 10023914 Main Street: CONFERENCE\_DR Cross Street: N/A Location: NE **Overall Compliance: No** ADA ID: 57410D8B9CA1 Ramp Type: Perp Initial Pass/Fail: Pass **Severity Score:** 

**Codes/Mitigation Info/Possible Solution** 

| Street 1 Name           | CONFERENCE DR |
|-------------------------|---------------|
| Stop Condition-Street 2 | None          |
| Street 2 Name           | N/A           |
| Stop Condition-Street 1 | N/A           |