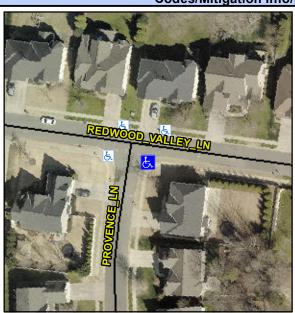

## Access Compliance Report Public Rights-of-Way (Curb Ramps)

Intersection ID: 45731 Main Street: REDWOOD\_VALLEY\_LN Cross Street: PROVENCE\_LN Location: SE

ADA ID: 574168BA527A Ramp Type: PerpDiag Initial Pass/Fail: Fail Overall Compliance: No Severity Score: 12.5

## Field Measurements/Component Compliance

Street 1 Name REDWOOD VALLEY LN
Stop Condition-Street 2 None
Street 2 Name PROVENCE LN
Stop Condition-Street 1 StopSign

Possible Solutions:

Remove & Replace Curb Ramp With
Two New Directional Ramps or
Equivalent.