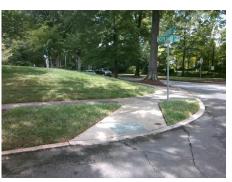

## Access Compliance Report Public Rights-of-Way (Curb Ramps)

Intersection ID: 43098Main Street:HOPEDALE\_AVCross Street:QUEENS\_RD\_WESTLocation:NWADA ID: 574367B7E866Ramp Type:Directional1Initial Pass/Fail:FailOverall Compliance:NoSeverity Score:37.5