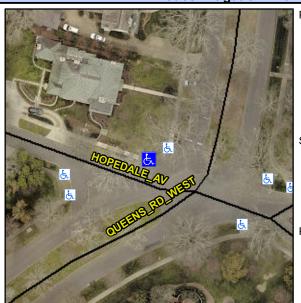

## Access Compliance Report Public Rights-of-Way (Curb Ramps)

Intersection ID: 43098Main Street:HOPEDALE\_AVCross Street:QUEENS\_RD\_WESTLocation:NWADA ID: 574367B7E866Ramp Type:Directional1Initial Pass/Fail:FailOverall Compliance:NoSeverity Score:37.5