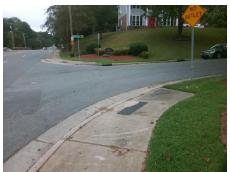

## Field Measurements/Component Compliance

Street 1 Name
Stop Condition-Street 2
Street 2 Name
Stop Condition-Street 1

DOVERSHIRE RD StopSign SARDIS RD None Possible Solutions:

Remove & Replace Curb Ramp With Two New Directional Ramps or Equivalent.

Surveyor Notes:

N/A

PROW/ADA:

Not Found, R304.5.1, R304.2.2, R304.5.3

Total Cost: \$ 3200.00

|       | i ieiu ivieasui e      | illelits/C | onipoi                 | ient compnance              |       |
|-------|------------------------|------------|------------------------|-----------------------------|-------|
| Compl | Compliance Description |            | Compliance Description |                             | Data  |
| N/A   | Ramp Length (in)       | 59.0       | No                     | Ramp Slope (%)              | 8.7   |
| No    | Ramp Width (in)        | 39.0       | No                     | Ramp XSlope (%)             | 2.1   |
| N/A   | Flare Type LT          | N/A        | N/A                    | Flare Type RT               | N/A   |
| N/A   | Flare Slope LT (%)     | N/A        | N/A                    | Flare Slope RT (%)          | N/A   |
| N/A   | Flare Traversable LT?  | N/A        | N/A                    | Flare Traversable RT?       | N/A   |
| N/A   | Landing Length (in)    | N/A        | N/A                    | DWS Provided?               | N/A   |
| N/A   | Landing Width (in)     | N/A        | N/A                    | DWS Contrast?               | N/A   |
| N/A   | Landing Slope (%)      | N/A        | N/A                    | DWS Length (in)             | N/A   |
| N/A   | Landing X Slope (%)    | N/A        | N/A                    | DWS Full Width?             | N/A   |
| N/A   | Landing Curb? (Y/N)    | N/A        | N/A                    | DWS Offset (in)             | N/A   |
| N/A   | Shared Landing?        | N/A        |                        |                             |       |
| N/A   | Gutter Ponding?        | N/A        | N/A                    | Gutter Slope (%)            | N/A   |
| N/A   | Gutter Lip Ht (in)     | N/A        | N/A                    | Gutter X Slope (%)          | N/A   |
| N/A   | Painted X Walk1?       | No         | N/A                    | Painted X Walk2?            | No    |
|       | X Walk 1 Direction     | To SE      |                        | X Walk 2 Direction          | To NE |
| N/A   | X Walk 1 Width (in)    | N/A        | N/A                    | X Walk 2 Width (in)         | N/A   |
|       | X Walk 1 Slope (%)     | 3.6        |                        | X Walk 2 Slope (%)          | 3.4   |
|       | X Walk 1 X Slope (%)   | 2.0        |                        | X Walk 2 X Slope (%)        | 2.8   |
| N/A   | Ramp inside XWalk1?    | N/A        | N/A                    | Ramp inside XWalk2?         | N/A   |
|       | Road Slope (%)         | 2.9        | N/A                    | Clear Space?                | N/A   |
|       | Road X Slope (%)       | 2.7        | N/A                    | Clear Space to XWalk (in)   | N/A   |
| N/A   | Any Obstructions?      | N/A        | N/A                    | Storm Grate/Utility Hazard? | N/A   |
|       | Obstruction Type       |            |                        | Storm Grate/Utility Type    |       |
|       |                        | N/A        |                        |                             | N/A   |
|       |                        |            |                        |                             |       |