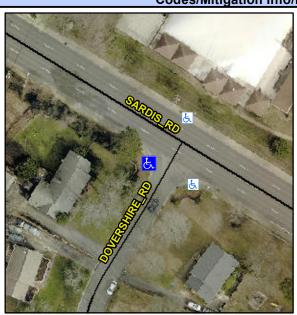

## Access Compliance Report Public Rights-of-Way (Curb Ramps)

Intersection ID: 21772 Main Street: DOVERSHIRE\_RD Cross Street: SARDIS\_RD Location: SW

ADA ID: 5744FF7BEC88 Ramp Type: PerpDiag Initial Pass/Fail: Fail Overall Compliance: No Severity Score: 22.5

## Field Measurements/Component Compliance

Street 1 Name
Stop Condition-Street 2
Street 2 Name
Stop Condition-Street 1

DOVERSHIRE RD StopSign SARDIS RD None Possible Solutions:

Remove & Replace Curb Ramp With Two New Directional Ramps or Equivalent.