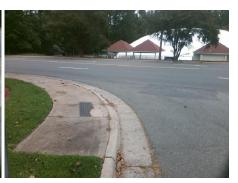

## Field Measurements/Component Compliance

Street 1 Name
Stop Condition-Street 2
Street 2 Name
Stop Condition-Street 1

DOVERSHIRE RD StopSign SARDIS RD None Possible Solutions:

Remove & Replace Curb Ramp With Two New Directional Ramps or Equivalent.

Surveyor Notes:

N/A

PROW/ADA:

Not Found, R304.5.1, R304.2.2, R304.5.3

Total Cost: \$ 3200.00

|       | i ieiu ivieasui e      | illelits/C | onipoi                 | ient compnance              |       |
|-------|------------------------|------------|------------------------|-----------------------------|-------|
| Compl | Compliance Description |            | Compliance Description |                             | Data  |
| N/A   | Ramp Length (in)       | 59.0       | No                     | Ramp Slope (%)              | 8.7   |
| No    | Ramp Width (in)        | 39.0       | No                     | Ramp XSlope (%)             | 2.1   |
| N/A   | Flare Type LT          | N/A        | N/A                    | Flare Type RT               | N/A   |
| N/A   | Flare Slope LT (%)     | N/A        | N/A                    | Flare Slope RT (%)          | N/A   |
| N/A   | Flare Traversable LT?  | N/A        | N/A                    | Flare Traversable RT?       | N/A   |
| N/A   | Landing Length (in)    | N/A        | N/A                    | DWS Provided?               | N/A   |
| N/A   | Landing Width (in)     | N/A        | N/A                    | DWS Contrast?               | N/A   |
| N/A   | Landing Slope (%)      | N/A        | N/A                    | DWS Length (in)             | N/A   |
| N/A   | Landing X Slope (%)    | N/A        | N/A                    | DWS Full Width?             | N/A   |
| N/A   | Landing Curb? (Y/N)    | N/A        | N/A                    | DWS Offset (in)             | N/A   |
| N/A   | Shared Landing?        | N/A        |                        |                             |       |
| N/A   | Gutter Ponding?        | N/A        | N/A                    | Gutter Slope (%)            | N/A   |
| N/A   | Gutter Lip Ht (in)     | N/A        | N/A                    | Gutter X Slope (%)          | N/A   |
| N/A   | Painted X Walk1?       | No         | N/A                    | Painted X Walk2?            | No    |
|       | X Walk 1 Direction     | To SE      |                        | X Walk 2 Direction          | To NE |
| N/A   | X Walk 1 Width (in)    | N/A        | N/A                    | X Walk 2 Width (in)         | N/A   |
|       | X Walk 1 Slope (%)     | 3.6        |                        | X Walk 2 Slope (%)          | 3.4   |
|       | X Walk 1 X Slope (%)   | 2.0        |                        | X Walk 2 X Slope (%)        | 2.8   |
| N/A   | Ramp inside XWalk1?    | N/A        | N/A                    | Ramp inside XWalk2?         | N/A   |
|       | Road Slope (%)         | 2.9        | N/A                    | Clear Space?                | N/A   |
|       | Road X Slope (%)       | 2.7        | N/A                    | Clear Space to XWalk (in)   | N/A   |
| N/A   | Any Obstructions?      | N/A        | N/A                    | Storm Grate/Utility Hazard? | N/A   |
|       | Obstruction Type       |            |                        | Storm Grate/Utility Type    |       |
|       |                        | N/A        |                        |                             | N/A   |
|       |                        |            |                        |                             |       |