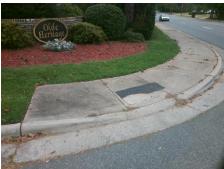

## Field Measurements/Component Compliance

Street 1 Name
Stop Condition-Street 2
Street 2 Name
Stop Condition-Street 1

DOVERSHIRE RD StopSign SARDIS RD None Possible Solutions:

Remove & Replace Curb Ramp With Two New Directional Ramps or Equivalent.

Surveyor Notes:

N/A

PROW/ADA:

Not Found, R304.5.1, R304.2.2, R304.5.3

Total Cost: \$ 3200.00

|       | i ieiu ivieasui e      | illelits/C | onipoi                 | ient compnance              |       |
|-------|------------------------|------------|------------------------|-----------------------------|-------|
| Compl | Compliance Description |            | Compliance Description |                             | Data  |
| N/A   | Ramp Length (in)       | 59.0       | No                     | Ramp Slope (%)              | 8.7   |
| No    | Ramp Width (in)        | 39.0       | No                     | Ramp XSlope (%)             | 2.1   |
| N/A   | Flare Type LT          | N/A        | N/A                    | Flare Type RT               | N/A   |
| N/A   | Flare Slope LT (%)     | N/A        | N/A                    | Flare Slope RT (%)          | N/A   |
| N/A   | Flare Traversable LT?  | N/A        | N/A                    | Flare Traversable RT?       | N/A   |
| N/A   | Landing Length (in)    | N/A        | N/A                    | DWS Provided?               | N/A   |
| N/A   | Landing Width (in)     | N/A        | N/A                    | DWS Contrast?               | N/A   |
| N/A   | Landing Slope (%)      | N/A        | N/A                    | DWS Length (in)             | N/A   |
| N/A   | Landing X Slope (%)    | N/A        | N/A                    | DWS Full Width?             | N/A   |
| N/A   | Landing Curb? (Y/N)    | N/A        | N/A                    | DWS Offset (in)             | N/A   |
| N/A   | Shared Landing?        | N/A        |                        |                             |       |
| N/A   | Gutter Ponding?        | N/A        | N/A                    | Gutter Slope (%)            | N/A   |
| N/A   | Gutter Lip Ht (in)     | N/A        | N/A                    | Gutter X Slope (%)          | N/A   |
| N/A   | Painted X Walk1?       | No         | N/A                    | Painted X Walk2?            | No    |
|       | X Walk 1 Direction     | To SE      |                        | X Walk 2 Direction          | To NE |
| N/A   | X Walk 1 Width (in)    | N/A        | N/A                    | X Walk 2 Width (in)         | N/A   |
|       | X Walk 1 Slope (%)     | 3.6        |                        | X Walk 2 Slope (%)          | 3.4   |
|       | X Walk 1 X Slope (%)   | 2.0        |                        | X Walk 2 X Slope (%)        | 2.8   |
| N/A   | Ramp inside XWalk1?    | N/A        | N/A                    | Ramp inside XWalk2?         | N/A   |
|       | Road Slope (%)         | 2.9        | N/A                    | Clear Space?                | N/A   |
|       | Road X Slope (%)       | 2.7        | N/A                    | Clear Space to XWalk (in)   | N/A   |
| N/A   | Any Obstructions?      | N/A        | N/A                    | Storm Grate/Utility Hazard? | N/A   |
|       | Obstruction Type       |            |                        | Storm Grate/Utility Type    |       |
|       |                        | N/A        |                        |                             | N/A   |
|       |                        |            |                        |                             |       |