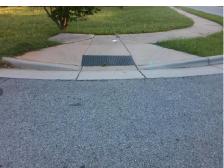

## **Access Compliance Report Public Rights-of-Way** (Curb Ramps)

Data

10.0

1.2

N/A

Good

Main Street: OLD STATESVILLE RD Intersection ID: 4298 Cross Street: TWIN DR Location: NW Initial Pass/Fail: Fail **Overall Compliance: No** ADA ID: 5748777C1710 Ramp Type: Perp Severity Score: 21.25

| Street 1 Name           | TWIN DR  |
|-------------------------|----------|
| Stop Condition-Street 2 | StopSign |
| Street 2 Name           | N/A      |
| Stop Condition-Street 1 | N/A      |

| Possible Solution             |      | rieia ivie           |
|-------------------------------|------|----------------------|
| Possible Solutions:           | Comp | liance Description   |
| Remove & Replace Entire Ramp. | N/A  | Ramp Length (in)     |
| ·                             | No   | Ramp Width (in)      |
|                               | N/A  | Flare Type LT        |
|                               | N/A  | Flare Slope LT (%)   |
|                               | N/A  | Flare Traversable LT |
|                               | N/A  | Landing Length (in)  |
| Surveyor Notes:               | N/A  | Landing Width (in)   |
| N/A                           | N/A  | Landing Slope (%)    |
|                               | N/A  | Landing X Slope (%   |
|                               | N/A  | Landing Curb? (Y/N   |
|                               | N/A  | Shared Landing?      |
| PROW/ADA:                     | N/A  | Gutter Ponding?      |
| Not Found, R304.5.1, R304.2.2 | N/A  | Gutter Lip Ht (in)   |
|                               | N/A  | Painted X Walk1?     |
|                               |      | X Walk 1 Direction   |
|                               | N/A  | X Walk 1 Width (in)  |
|                               |      | X Walk 1 Slope (%)   |
|                               |      | X Walk 1 X Slope (%  |
|                               | N/A  | Ramp inside XWalk    |
|                               |      | Road Slope (%)       |
|                               |      | Road X Slope (%)     |