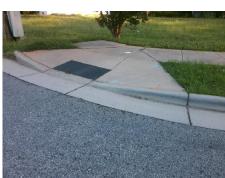

## **Access Compliance Report Public Rights-of-Way** (Curb Ramps)

Data

10.0

1.2

N/A

Good

Main Street: OLD STATESVILLE RD Intersection ID: 4298 Cross Street: TWIN DR Location: NW Initial Pass/Fail: Fail **Overall Compliance: No** ADA ID: 5748777C1710 Ramp Type: Perp Severity Score: 21.25

| Street 1 Name           | TWIN DR  |
|-------------------------|----------|
| Stop Condition-Street 2 | StopSign |
| Street 2 Name           | N/A      |
| Stop Condition-Street 1 | N/A      |

| Possible Solution             |      | rieia ivie           |
|-------------------------------|------|----------------------|
| Possible Solutions:           | Comp | liance Description   |
| Remove & Replace Entire Ramp. | N/A  | Ramp Length (in)     |
| ·                             | No   | Ramp Width (in)      |
|                               | N/A  | Flare Type LT        |
|                               | N/A  | Flare Slope LT (%)   |
|                               | N/A  | Flare Traversable LT |
|                               | N/A  | Landing Length (in)  |
| Surveyor Notes:               | N/A  | Landing Width (in)   |
| N/A                           | N/A  | Landing Slope (%)    |
|                               | N/A  | Landing X Slope (%   |
|                               | N/A  | Landing Curb? (Y/N   |
|                               | N/A  | Shared Landing?      |
| PROW/ADA:                     | N/A  | Gutter Ponding?      |
| Not Found, R304.5.1, R304.2.2 | N/A  | Gutter Lip Ht (in)   |
|                               | N/A  | Painted X Walk1?     |
|                               |      | X Walk 1 Direction   |
|                               | N/A  | X Walk 1 Width (in)  |
|                               |      | X Walk 1 Slope (%)   |
|                               |      | X Walk 1 X Slope (%  |
|                               | N/A  | Ramp inside XWalk    |
|                               |      | Road Slope (%)       |
|                               |      | Road X Slope (%)     |