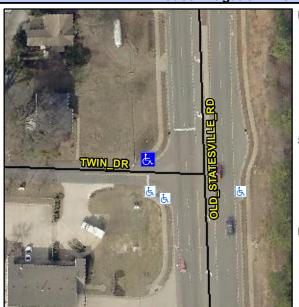

## **Access Compliance Report Public Rights-of-Way** (Curb Ramps)

Data

10.0

1.2

N/A

Good

Main Street: OLD STATESVILLE RD Intersection ID: 4298 Cross Street: TWIN DR Location: NW Initial Pass/Fail: Fail **Overall Compliance: No** ADA ID: 5748777C1710 Ramp Type: Perp Severity Score: 21.25

| Street 1 Name           | TWIN DR  |
|-------------------------|----------|
| Stop Condition-Street 2 | StopSign |
| Street 2 Name           | N/A      |
| Stop Condition-Street 1 | N/A      |

| Possible Solution             |      | rieia ivie           |
|-------------------------------|------|----------------------|
| Possible Solutions:           | Comp | liance Description   |
| Remove & Replace Entire Ramp. | N/A  | Ramp Length (in)     |
| ·                             | No   | Ramp Width (in)      |
|                               | N/A  | Flare Type LT        |
|                               | N/A  | Flare Slope LT (%)   |
|                               | N/A  | Flare Traversable LT |
|                               | N/A  | Landing Length (in)  |
| Surveyor Notes:               | N/A  | Landing Width (in)   |
| N/A                           | N/A  | Landing Slope (%)    |
|                               | N/A  | Landing X Slope (%   |
|                               | N/A  | Landing Curb? (Y/N   |
|                               | N/A  | Shared Landing?      |
| PROW/ADA:                     | N/A  | Gutter Ponding?      |
| Not Found, R304.5.1, R304.2.2 | N/A  | Gutter Lip Ht (in)   |
|                               | N/A  | Painted X Walk1?     |
|                               |      | X Walk 1 Direction   |
|                               | N/A  | X Walk 1 Width (in)  |
|                               |      | X Walk 1 Slope (%)   |
|                               |      | X Walk 1 X Slope (%  |
|                               | N/A  | Ramp inside XWalk    |
|                               |      | Road Slope (%)       |
|                               |      | Road X Slope (%)     |