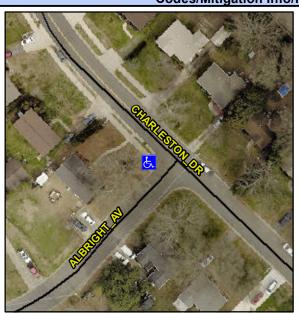

## Access Compliance Report Public Rights-of-Way (Curb Ramps)

Intersection ID: N/A Main Street: CHARLESTON\_DR Cross Street: ALBRIGHT\_AV Location: W

ADA ID: 574ACDE35725 Ramp Type: PerpDiag Initial Pass/Fail: Fail Overall Compliance: No Severity Score: 13.75

## Field Measurements/Component Compliance

Street 1 Name
Stop Condition-Street 2
Street 2 Name
Stop Condition-Street 1

ALBRIGHT AV
StopSign
CHARLESTON DR
None

Possible Solutions:

Remove & Replace Curb Ramp With Two New Directional Ramps or Equivalent.