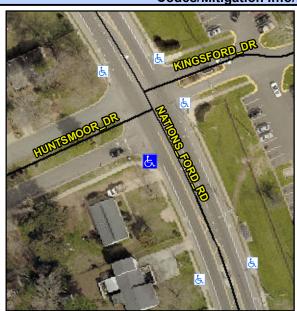

## Access Compliance Report Public Rights-of-Way (Curb Ramps)

Intersection ID: 21337 Main Street: HUNTSMOOR\_DR Cross Street: NATIONS\_FORD\_RD Location: SW

ADA ID: 574FEDB1B35F Ramp Type: PerpDiag Initial Pass/Fail: Fail Overall Compliance: No Severity Score: 8.75