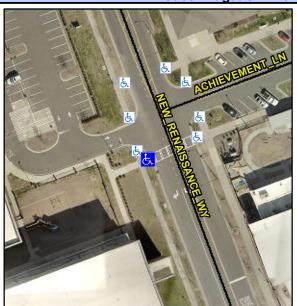

N/A

N/A

N/A

6.9

Good

Surface Condition? (G/P)

Curb Slope (%)

Intersection ID: 53147 Main Street: ACHIEVEMENT LN Cross Street: NEW\_RENAISSANCE\_WY Location: SW ADA ID: 575179630DC3 Ramp Type: Directional1 Initial Pass/Fail: Fail **Overall Compliance: No Severity Score:** 12.5

Codes/Mitigation Info/P

Yes

**NEW RENAISSANCE WY** Street 1 Name Stop Condition-Street 1 None Street 2 Name N/A Stop Condition-Street 2 N/A

| Possible Solution             |     | Field Measurements/Component Compliance |       |                        |                             |  |
|-------------------------------|-----|-----------------------------------------|-------|------------------------|-----------------------------|--|
| Possible Solutions:           |     | Compliance Description                  |       | Compliance Description |                             |  |
| Remove & Replace Entire Ramp. | N/A | Ramp Length (in)                        | 66.0  | N/A                    | Grade Break?                |  |
| ·                             | Yes | Ramp Width (in)                         | 70.0  | N/A                    | Grade Break Slope (%)       |  |
|                               | Yes | Ramp Slope (%)                          | 7.5   | N/A                    | Grade Break XSlope (%)      |  |
|                               | No  | Ramp XSlope (%)                         | 6.2   |                        |                             |  |
|                               | N/A | Flare Type LT                           | N/A   | N/A                    | Flare Type RT               |  |
|                               | N/A | Flare Slope LT (%)                      | N/A   | N/A                    | Flare Slope RT (%)          |  |
| Surveyor Notes:               | N/A | Flare Traversable LT?                   | N/A   | N/A                    | Flare Traversable RT?       |  |
| N/A                           | N/A | Landing Length (in)                     | 0.0   | N/A                    | DWS Provided?               |  |
|                               | N/A | Landing Width (in)                      | 0.0   | N/A                    | DWS Contrast?               |  |
|                               | N/A | Landing Slope (%)                       | 0.0   | N/A                    | DWS Length (in)             |  |
|                               | N/A | Landing X Slope (%)                     | 0.0   | N/A                    | DWS Full Width?             |  |
| PROW/ADA:                     | N/A | Landing Curb? (Y/N)                     | N/A   | N/A                    | DWS Offset LT (in)          |  |
| R304.5.3                      | N/A | Shared Landing?                         | N/A   | N/A                    | DWS Offset RT (in)          |  |
|                               | N/A | Gutter Ponding?                         | 0.0   | N/A                    | Gutter Slope (%)            |  |
|                               | N/A | Gutter Lip Ht (in)                      | 0.0   | N/A                    | Gutter X Slope (%)          |  |
|                               | N/A | Painted X Walk1?                        | No    |                        | Road Slope (%)              |  |
|                               |     | X Walk 1 Direction                      | To NE |                        | Road X Slope (%)            |  |
|                               |     | X Walk 1 Width (in)                     | N/A   | l                      | Clear Space?                |  |
|                               |     | X Walk 1 Slope (%)                      | 2.9   | N/A                    | Clear Space to XWalk (in)   |  |
|                               |     | X Walk 1 X Slope (%)                    | 0.4   | N/A                    | Storm Grate/Utility Hazard? |  |
|                               | N/A | Ramp inside XWalk1?                     | N/A   |                        | Storm Grate/Utility Type    |  |
|                               | N/A | Any Obstructions?                       | N/A   |                        |                             |  |
|                               |     |                                         |       |                        |                             |  |