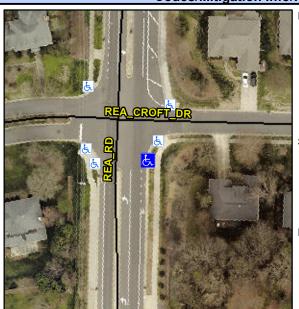

## Access Compliance Report Public Rights-of-Way (Curb Ramps)

Intersection ID: 24585Main Street: REA\_CROFT\_DRCross Street: REA\_RDLocation:SEADA ID: 57526C9B3DFFRamp Type: PerpInitial Pass/Fail: FailOverall Compliance: NoSeverity Score:10