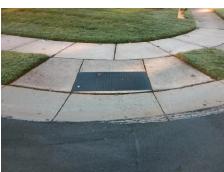

| Field Measurements/Component Compliance |                       |      |      |                             |      |  |  |
|-----------------------------------------|-----------------------|------|------|-----------------------------|------|--|--|
| Compliance Description                  |                       | Data | Comp | liance Description          | Data |  |  |
| N/A                                     | Ramp Length (in)      | 47.4 | No   | Ramp Slope (%)              | 10.0 |  |  |
| No                                      | Ramp Width (in)       | 47.0 | Yes  | Ramp XSlope (%)             | 1.9  |  |  |
| N/A                                     | Flare Type LT         | N/A  | N/A  | Flare Type RT               | N/A  |  |  |
| N/A                                     | Flare Slope LT (%)    | N/A  | N/A  | Flare Slope RT (%)          | N/A  |  |  |
| N/A                                     | Flare Traversable LT? | N/A  | N/A  | Flare Traversable RT?       | N/A  |  |  |
| N/A                                     | Landing Length (in)   | N/A  | N/A  | DWS Provided?               | N/A  |  |  |
| N/A                                     | Landing Width (in)    | N/A  | N/A  | DWS Contrast?               | N/A  |  |  |
| N/A                                     | Landing Slope (%)     | N/A  | N/A  | DWS Length (in)             | N/A  |  |  |
| N/A                                     | Landing X Slope (%)   | N/A  | N/A  | DWS Full Width?             | N/A  |  |  |
| N/A                                     | Landing Curb? (Y/N)   | N/A  | N/A  | DWS Offset (in)             | N/A  |  |  |
| N/A                                     | Shared Landing?       | N/A  |      |                             |      |  |  |
| N/A                                     | Gutter Ponding?       | N/A  | N/A  | Gutter Slope (%)            | N/A  |  |  |
| N/A                                     | Gutter Lip Ht (in)    | N/A  | N/A  | Gutter X Slope (%)          | N/A  |  |  |
| N/A                                     | Painted X Walk1?      | No   | N/A  | Painted X Walk2?            | N/A  |  |  |
|                                         | X Walk 1 Direction    | То Е |      | X Walk 2 Direction          | N/A  |  |  |
| N/A                                     | X Walk 1 Width (in)   | N/A  | N/A  | X Walk 2 Width (in)         | N/A  |  |  |
|                                         | X Walk 1 Slope (%)    | 2.5  |      | X Walk 2 Slope (%)          | N/A  |  |  |
|                                         | X Walk 1 X Slope (%)  | 2.6  |      | X Walk 2 X Slope (%)        | N/A  |  |  |
| N/A                                     | Ramp inside XWalk1?   | N/A  | N/A  | Ramp inside XWalk2?         | N/A  |  |  |
|                                         | Road Slope (%)        | N/A  | N/A  | Clear Space?                | N/A  |  |  |
|                                         | Road X Slope (%)      | N/A  | N/A  | Clear Space to XWalk (in)   | N/A  |  |  |
| N/A                                     | Any Obstructions?     | N/A  | N/A  | Storm Grate/Utility Hazard? | N/A  |  |  |
|                                         | Obstruction Type      |      |      | Storm Grate/Utility Type    |      |  |  |
|                                         |                       | N/A  |      |                             | N/A  |  |  |
|                                         |                       |      | Yes  | Surface Condition? (G/P)    | Good |  |  |
|                                         |                       |      |      |                             |      |  |  |