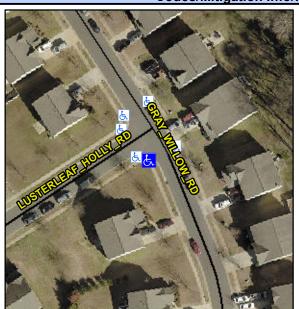

## **Access Compliance Report Public Rights-of-Way** (Curb Ramps)

Intersection ID: 50593 Main Street: LUSTERLEAF\_HOLLY\_RD Cross Street: GRAY\_WILLOW\_RD Location: SW ADA ID: 575BFE11168D Ramp Type: Perp Initial Pass/Fail: Fail **Overall Compliance: No** Severity Score: 21.25