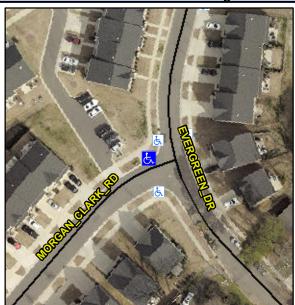

## Access Compliance Report Public Rights-of-Way (Curb Ramps)

Intersection ID: 53230Main Street:MORGAN\_CLARK\_RDCross Street:EVERGREEN\_DRLocation:NWADA ID: 575D010A7146Ramp Type:PerpInitial Pass/Fail:FailOverall Compliance:NoSeverity Score:10