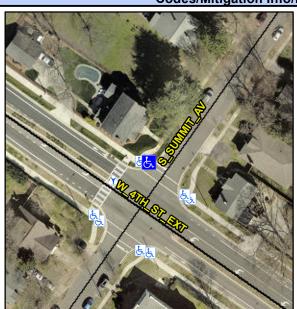

## Access Compliance Report Public Rights-of-Way (Curb Ramps)

Intersection ID: 11423 Main Street: S\_SUMMIT\_AV Cross Street: W\_4TH\_ST\_EXT Location: N

ADA ID: 575E7A49F57D Ramp Type: Directional1 Initial Pass/Fail: Fail Overall Compliance: No Severity Score: 12.5