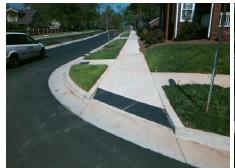

## Access Compliance Report Public Rights-of-Way (Curb Ramps)

Intersection ID: 11423 Main Street: S\_SUMMIT\_AV Cross Street: W\_4TH\_ST\_EXT Location: N

ADA ID: 575E7A49F57D Ramp Type: Directional1 Initial Pass/Fail: Fail Overall Compliance: No Severity Score: 12.5

Total Cost: \$ 1600.00

| Field Measurements/Component Compliance |                       |       |                        |                             |      |  |
|-----------------------------------------|-----------------------|-------|------------------------|-----------------------------|------|--|
| Compliance Description                  |                       | Data  | Compliance Description |                             | Data |  |
| N/A                                     | Ramp Length (in)      | 36.0  | N/A                    | Grade Break?                | N/A  |  |
| Yes                                     | Ramp Width (in)       | 70.0  | N/A                    | Grade Break Slope (%)       | 0.0  |  |
| No                                      | Ramp Slope (%)        | 9.0   | N/A                    | Grade Break XSlope (%)      | 0.0  |  |
| Yes                                     | Ramp XSlope (%)       | 1.9   |                        |                             |      |  |
| N/A                                     | Flare Type LT         | N/A   | N/A                    | Flare Type RT               | N/A  |  |
| N/A                                     | Flare Slope LT (%)    | N/A   | N/A                    | Flare Slope RT (%)          | 0.0  |  |
| N/A                                     | Flare Traversable LT? | N/A   | N/A                    | Flare Traversable RT?       | N/A  |  |
| N/A                                     | Landing Length (in)   | 0.0   | N/A                    | DWS Provided?               | N/A  |  |
| N/A                                     | Landing Width (in)    | 0.0   | N/A                    | DWS Contrast?               | N/A  |  |
| N/A                                     | Landing Slope (%)     | 0.0   | N/A                    | DWS Length (in)             | N/A  |  |
| N/A                                     | Landing X Slope (%)   | 0.0   | N/A                    | DWS Full Width?             | N/A  |  |
| N/A                                     | Landing Curb? (Y/N)   | N/A   | N/A                    | DWS Offset LT (in)          | N/A  |  |
| N/A                                     | Shared Landing?       | N/A   | N/A                    | DWS Offset RT (in)          | N/A  |  |
| N/A                                     | Gutter Ponding?       | 0.0   | N/A                    | Gutter Slope (%)            | N/A  |  |
| N/A                                     | Gutter Lip Ht (in)    | 0.0   | N/A                    | Gutter X Slope (%)          | N/A  |  |
| N/A                                     | Painted X Walk1?      | No    |                        | Road Slope (%)              | 5.6  |  |
|                                         | X Walk 1 Direction    | To SE |                        | Road X Slope (%)            | 2.6  |  |
|                                         | X Walk 1 Width (in)   | N/A   |                        | Clear Space?                | N/A  |  |
|                                         | X Walk 1 Slope (%)    | 5.6   | N/A                    | Clear Space to XWalk (in)   | N/A  |  |
|                                         | X Walk 1 X Slope (%)  | 2.6   | N/A                    | Storm Grate/Utility Hazard? | N/A  |  |
| N/A                                     | Ramp inside XWalk1?   | N/A   |                        | Storm Grate/Utility Type    |      |  |
| N/A                                     | Any Obstructions?     | N/A   |                        |                             | N/A  |  |
|                                         | Obstruction Type      |       | Yes                    | Surface Condition? (G/P)    | Good |  |
|                                         |                       | N/A   | N/A                    | Curb Slope (%)              | 2.4  |  |
|                                         |                       |       |                        |                             |      |  |