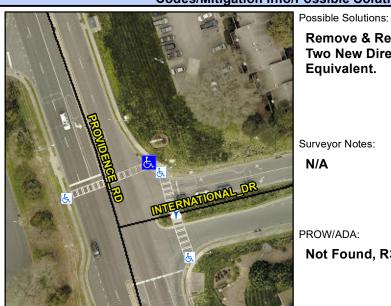

## **Access Compliance Report Public Rights-of-Way** (Curb Ramps)

Intersection ID: 21746 Main Street: INTERNATIONAL DR **Cross Street: PROVIDENCE RD** Location: NE **Severity Score:** ADA ID: 576271F230D5 Ramp Type: BlendTrans1 Initial Pass/Fail: Fail **Overall Compliance: No** 25

**Codes/Mitigation Info/Possible Solution** 

**PROVIDENCE RD** Street 1 Name Stop Condition-Street 1 Signal Street 2 Name N/A Stop Condition-Street 2 N/A Remove & Replace Curb Ramp With Two New Directional Ramps or Equivalent.