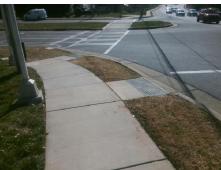

N/A

PROW/ADA:

Not Found, R304.5.3

Total Cost:

3200.00

| Field Measurements/Component Compliance |                       |       |                        |                             |      |
|-----------------------------------------|-----------------------|-------|------------------------|-----------------------------|------|
| Compliance Description                  |                       | Data  | Compliance Description |                             | Data |
| N/A                                     | Ramp Length (in)      | 26.0  | Yes                    | BlendTrans Slope (%)        | 3.6  |
| Yes                                     | Ramp Width (in)       | 48.0  | No                     | BlendTrans XSlope (%)       | 10.8 |
| N/A                                     | Flare Type LT         | N/A   | N/A                    | Flare Type RT               | N/A  |
| N/A                                     | Flare Slope LT (%)    | N/A   | N/A                    | Flare Slope RT (%)          | N/A  |
| N/A                                     | Flare Traversable LT? | N/A   | N/A                    | Flare Traversable RT?       | N/A  |
| N/A                                     | Landing Length (in)   | N/A   | N/A                    | DWS Provided?               | N/A  |
| N/A                                     | Landing Width (in)    | N/A   | N/A                    | DWS Contrast?               | N/A  |
| N/A                                     | Landing Slope (%)     | N/A   | N/A                    | DWS Length (in)             | N/A  |
| N/A                                     | Landing X Slope (%)   | N/A   | N/A                    | DWS Full Width?             | N/A  |
| N/A                                     | Landing Curb? (Y/N)   | N/A   | N/A                    | DWS Offset (in)             | N/A  |
| N/A                                     | Shared Landing?       | N/A   |                        |                             |      |
| N/A                                     | Gutter Ponding?       | N/A   | N/A                    | Gutter Slope (%)            | N/A  |
| N/A                                     | Gutter Lip Ht (in)    | N/A   | N/A                    | Gutter X Slope (%)          | N/A  |
| N/A                                     | Painted X Walk1?      | Yes   | N/A                    | Painted X Walk2?            | N/A  |
|                                         | X Walk 1 Direction    | To SW |                        | X Walk 2 Direction          | N/A  |
|                                         | X Walk 1 Width (in)   | 74.0  |                        | X Walk 2 Width (in)         | N/A  |
|                                         | X Walk 1 Slope (%)    | 7.8   |                        | X Walk 2 Slope (%)          | N/A  |
|                                         | X Walk 1 X Slope (%)  | 7.4   |                        | X Walk 2 X Slope (%)        | N/A  |
| N/A                                     | Ramp inside XWalk1?   | Yes   | N/A                    | Ramp inside XWalk2?         | N/A  |
|                                         | Road Slope (%)        | 7.4   |                        | Clear Space?                | N/A  |
|                                         | Road X Slope (%)      | 7.8   | N/A                    | Clear Space to XWalk (in)   | N/A  |
| N/A                                     | Any Obstructions?     | N/A   | N/A                    | Storm Grate/Utility Hazard? | N/A  |
|                                         | Obstruction Type      |       |                        | Storm Grate/Utility Type    |      |
|                                         |                       | N/A   |                        |                             | N/A  |
|                                         |                       |       | Yes                    | Surface Condition? (G/P)    | Good |
|                                         |                       |       | No                     | Curb Slope (%)              | 14.1 |