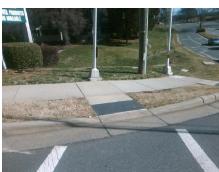

N/A

PROW/ADA:

Not Found, R304.5.3

Total Cost:

3200.00

| Field Measurements/Component Compliance |                       |       |                        |                             |      |
|-----------------------------------------|-----------------------|-------|------------------------|-----------------------------|------|
| Compliance Description                  |                       | Data  | Compliance Description |                             | Data |
| N/A                                     | Ramp Length (in)      | 26.0  | Yes                    | BlendTrans Slope (%)        | 3.6  |
| Yes                                     | Ramp Width (in)       | 48.0  | No                     | BlendTrans XSlope (%)       | 10.8 |
| N/A                                     | Flare Type LT         | N/A   | N/A                    | Flare Type RT               | N/A  |
| N/A                                     | Flare Slope LT (%)    | N/A   | N/A                    | Flare Slope RT (%)          | N/A  |
| N/A                                     | Flare Traversable LT? | N/A   | N/A                    | Flare Traversable RT?       | N/A  |
| N/A                                     | Landing Length (in)   | N/A   | N/A                    | DWS Provided?               | N/A  |
| N/A                                     | Landing Width (in)    | N/A   | N/A                    | DWS Contrast?               | N/A  |
| N/A                                     | Landing Slope (%)     | N/A   | N/A                    | DWS Length (in)             | N/A  |
| N/A                                     | Landing X Slope (%)   | N/A   | N/A                    | DWS Full Width?             | N/A  |
| N/A                                     | Landing Curb? (Y/N)   | N/A   | N/A                    | DWS Offset (in)             | N/A  |
| N/A                                     | Shared Landing?       | N/A   |                        |                             |      |
| N/A                                     | Gutter Ponding?       | N/A   | N/A                    | Gutter Slope (%)            | N/A  |
| N/A                                     | Gutter Lip Ht (in)    | N/A   | N/A                    | Gutter X Slope (%)          | N/A  |
| N/A                                     | Painted X Walk1?      | Yes   | N/A                    | Painted X Walk2?            | N/A  |
|                                         | X Walk 1 Direction    | To SW |                        | X Walk 2 Direction          | N/A  |
|                                         | X Walk 1 Width (in)   | 74.0  |                        | X Walk 2 Width (in)         | N/A  |
|                                         | X Walk 1 Slope (%)    | 7.8   |                        | X Walk 2 Slope (%)          | N/A  |
|                                         | X Walk 1 X Slope (%)  | 7.4   |                        | X Walk 2 X Slope (%)        | N/A  |
| N/A                                     | Ramp inside XWalk1?   | Yes   | N/A                    | Ramp inside XWalk2?         | N/A  |
|                                         | Road Slope (%)        | 7.4   |                        | Clear Space?                | N/A  |
|                                         | Road X Slope (%)      | 7.8   | N/A                    | Clear Space to XWalk (in)   | N/A  |
| N/A                                     | Any Obstructions?     | N/A   | N/A                    | Storm Grate/Utility Hazard? | N/A  |
|                                         | Obstruction Type      |       |                        | Storm Grate/Utility Type    |      |
|                                         |                       | N/A   |                        |                             | N/A  |
|                                         |                       |       | Yes                    | Surface Condition? (G/P)    | Good |
|                                         |                       |       | No                     | Curb Slope (%)              | 14.1 |