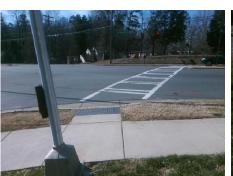

N/A

PROW/ADA:

Not Found, R304.5.3

Total Cost:

3200.00

| Field Measurements/Component Compliance |                       |       |                        |                             |      |
|-----------------------------------------|-----------------------|-------|------------------------|-----------------------------|------|
| Compliance Description                  |                       | Data  | Compliance Description |                             | Data |
| N/A                                     | Ramp Length (in)      | 26.0  | Yes                    | BlendTrans Slope (%)        | 3.6  |
| Yes                                     | Ramp Width (in)       | 48.0  | No                     | BlendTrans XSlope (%)       | 10.8 |
| N/A                                     | Flare Type LT         | N/A   | N/A                    | Flare Type RT               | N/A  |
| N/A                                     | Flare Slope LT (%)    | N/A   | N/A                    | Flare Slope RT (%)          | N/A  |
| N/A                                     | Flare Traversable LT? | N/A   | N/A                    | Flare Traversable RT?       | N/A  |
| N/A                                     | Landing Length (in)   | N/A   | N/A                    | DWS Provided?               | N/A  |
| N/A                                     | Landing Width (in)    | N/A   | N/A                    | DWS Contrast?               | N/A  |
| N/A                                     | Landing Slope (%)     | N/A   | N/A                    | DWS Length (in)             | N/A  |
| N/A                                     | Landing X Slope (%)   | N/A   | N/A                    | DWS Full Width?             | N/A  |
| N/A                                     | Landing Curb? (Y/N)   | N/A   | N/A                    | DWS Offset (in)             | N/A  |
| N/A                                     | Shared Landing?       | N/A   |                        |                             |      |
| N/A                                     | Gutter Ponding?       | N/A   | N/A                    | Gutter Slope (%)            | N/A  |
| N/A                                     | Gutter Lip Ht (in)    | N/A   | N/A                    | Gutter X Slope (%)          | N/A  |
| N/A                                     | Painted X Walk1?      | Yes   | N/A                    | Painted X Walk2?            | N/A  |
|                                         | X Walk 1 Direction    | To SW |                        | X Walk 2 Direction          | N/A  |
|                                         | X Walk 1 Width (in)   | 74.0  |                        | X Walk 2 Width (in)         | N/A  |
|                                         | X Walk 1 Slope (%)    | 7.8   |                        | X Walk 2 Slope (%)          | N/A  |
|                                         | X Walk 1 X Slope (%)  | 7.4   |                        | X Walk 2 X Slope (%)        | N/A  |
| N/A                                     | Ramp inside XWalk1?   | Yes   | N/A                    | Ramp inside XWalk2?         | N/A  |
|                                         | Road Slope (%)        | 7.4   |                        | Clear Space?                | N/A  |
|                                         | Road X Slope (%)      | 7.8   | N/A                    | Clear Space to XWalk (in)   | N/A  |
| N/A                                     | Any Obstructions?     | N/A   | N/A                    | Storm Grate/Utility Hazard? | N/A  |
|                                         | Obstruction Type      |       |                        | Storm Grate/Utility Type    |      |
|                                         |                       | N/A   |                        |                             | N/A  |
|                                         |                       |       | Yes                    | Surface Condition? (G/P)    | Good |
|                                         |                       |       | No                     | Curb Slope (%)              | 14.1 |