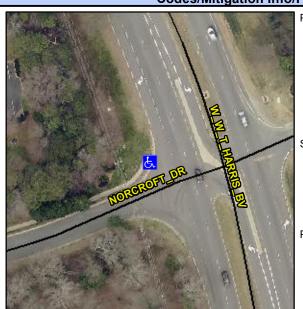

## **Access Compliance Report Public Rights-of-Way** (Curb Ramps)

Intersection ID: 4508 Main Street: NORCROFT DR Cross Street: W W T HARRIS BV Location: ADA ID: 576540B5F1A8 Ramp Type: Perp Initial Pass/Fail: Fail **Overall Compliance: No** Severity Score: 33.75

**Codes/Mitigation Info/Possible Solution** 

**NORCROFT DR** Street 1 Name Stop Condition-Street 2 StopSign Street 2 Name N/A Stop Condition-Street 1 N/A Possible Solutions: Remove & Replace Entire Ramp. Surveyor Notes: N/A PROW/ADA: Not Found, R304.5.1, R304.5.3