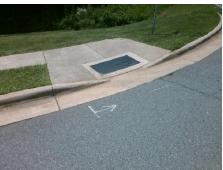

Total Cost: 1850.00

| Field Measurements/Component Compliance |                       |      |                        |                             |      |
|-----------------------------------------|-----------------------|------|------------------------|-----------------------------|------|
| Compliance Description                  |                       | Data | Compliance Description |                             | Data |
| N/A                                     | Ramp Length (in)      | 49.5 | Yes                    | Ramp Slope (%)              | 5.0  |
| No                                      | Ramp Width (in)       | 42.0 | No                     | Ramp XSlope (%)             | 11.7 |
| N/A                                     | Flare Type LT         | N/A  | N/A                    | Flare Type RT               | N/A  |
| N/A                                     | Flare Slope LT (%)    | N/A  | N/A                    | Flare Slope RT (%)          | N/A  |
| N/A                                     | Flare Traversable LT? | N/A  | N/A                    | Flare Traversable RT?       | N/A  |
| N/A                                     | Landing Length (in)   | N/A  | N/A                    | DWS Provided?               | N/A  |
| N/A                                     | Landing Width (in)    | N/A  | N/A                    | DWS Contrast?               | N/A  |
| N/A                                     | Landing Slope (%)     | N/A  | N/A                    | DWS Length (in)             | N/A  |
| N/A                                     | Landing X Slope (%)   | N/A  | N/A                    | DWS Full Width?             | N/A  |
| N/A                                     | Landing Curb? (Y/N)   | N/A  | N/A                    | DWS Offset (in)             | N/A  |
| N/A                                     | Shared Landing?       | N/A  |                        |                             |      |
| N/A                                     | Gutter Ponding?       | N/A  | N/A                    | Gutter Slope (%)            | N/A  |
| N/A                                     | Gutter Lip Ht (in)    | N/A  | N/A                    | Gutter X Slope (%)          | N/A  |
| N/A                                     | Painted X Walk1?      | No   | N/A                    | Painted X Walk2?            | N/A  |
|                                         | X Walk 1 Direction    | To E |                        | X Walk 2 Direction          | N/A  |
| N/A                                     | X Walk 1 Width (in)   | N/A  | N/A                    | X Walk 2 Width (in)         | N/A  |
|                                         | X Walk 1 Slope (%)    | 2.8  |                        | X Walk 2 Slope (%)          | N/A  |
|                                         | X Walk 1 X Slope (%)  | 11.8 |                        | X Walk 2 X Slope (%)        | N/A  |
| N/A                                     | Ramp inside XWalk1?   | N/A  | N/A                    | Ramp inside XWalk2?         | N/A  |
|                                         | Road Slope (%)        | N/A  | N/A                    | Clear Space?                | N/A  |
|                                         | Road X Slope (%)      | N/A  | N/A                    | Clear Space to XWalk (in)   | N/A  |
| N/A                                     | Any Obstructions?     | N/A  | N/A                    | Storm Grate/Utility Hazard? | N/A  |
|                                         | Obstruction Type      |      |                        | Storm Grate/Utility Type    |      |
|                                         |                       | N/A  |                        |                             | N/A  |
|                                         |                       |      | Yes                    | Surface Condition? (G/P)    | Good |
|                                         |                       |      |                        |                             |      |