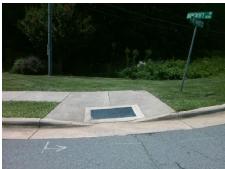

Total Cost: 1850.00

| Field Measurements/Component Compliance |                       |      |                        |                             |      |
|-----------------------------------------|-----------------------|------|------------------------|-----------------------------|------|
| Compliance Description                  |                       | Data | Compliance Description |                             | Data |
| N/A                                     | Ramp Length (in)      | 49.5 | Yes                    | Ramp Slope (%)              | 5.0  |
| No                                      | Ramp Width (in)       | 42.0 | No                     | Ramp XSlope (%)             | 11.7 |
| N/A                                     | Flare Type LT         | N/A  | N/A                    | Flare Type RT               | N/A  |
| N/A                                     | Flare Slope LT (%)    | N/A  | N/A                    | Flare Slope RT (%)          | N/A  |
| N/A                                     | Flare Traversable LT? | N/A  | N/A                    | Flare Traversable RT?       | N/A  |
| N/A                                     | Landing Length (in)   | N/A  | N/A                    | DWS Provided?               | N/A  |
| N/A                                     | Landing Width (in)    | N/A  | N/A                    | DWS Contrast?               | N/A  |
| N/A                                     | Landing Slope (%)     | N/A  | N/A                    | DWS Length (in)             | N/A  |
| N/A                                     | Landing X Slope (%)   | N/A  | N/A                    | DWS Full Width?             | N/A  |
| N/A                                     | Landing Curb? (Y/N)   | N/A  | N/A                    | DWS Offset (in)             | N/A  |
| N/A                                     | Shared Landing?       | N/A  |                        |                             |      |
| N/A                                     | Gutter Ponding?       | N/A  | N/A                    | Gutter Slope (%)            | N/A  |
| N/A                                     | Gutter Lip Ht (in)    | N/A  | N/A                    | Gutter X Slope (%)          | N/A  |
| N/A                                     | Painted X Walk1?      | No   | N/A                    | Painted X Walk2?            | N/A  |
|                                         | X Walk 1 Direction    | To E |                        | X Walk 2 Direction          | N/A  |
| N/A                                     | X Walk 1 Width (in)   | N/A  | N/A                    | X Walk 2 Width (in)         | N/A  |
|                                         | X Walk 1 Slope (%)    | 2.8  |                        | X Walk 2 Slope (%)          | N/A  |
|                                         | X Walk 1 X Slope (%)  | 11.8 |                        | X Walk 2 X Slope (%)        | N/A  |
| N/A                                     | Ramp inside XWalk1?   | N/A  | N/A                    | Ramp inside XWalk2?         | N/A  |
|                                         | Road Slope (%)        | N/A  | N/A                    | Clear Space?                | N/A  |
|                                         | Road X Slope (%)      | N/A  | N/A                    | Clear Space to XWalk (in)   | N/A  |
| N/A                                     | Any Obstructions?     | N/A  | N/A                    | Storm Grate/Utility Hazard? | N/A  |
|                                         | Obstruction Type      |      |                        | Storm Grate/Utility Type    |      |
|                                         |                       | N/A  |                        |                             | N/A  |
|                                         |                       |      | Yes                    | Surface Condition? (G/P)    | Good |
|                                         |                       |      |                        |                             |      |