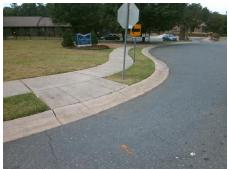

Surveyor Notes:

N/A

PROW/ADA:

Not Found, R304.5.1, R304.5.3

Total Cost: \$ 3200.00

| Field Measurements/Component Compliance |                       |      |                        |                             |       |
|-----------------------------------------|-----------------------|------|------------------------|-----------------------------|-------|
| Compliance Description                  |                       | Data | Compliance Description |                             | Data  |
| N/A                                     | Ramp Length (in)      | 51.0 | Yes                    | Ramp Slope (%)              | 6.0   |
| No                                      | Ramp Width (in)       | 42.0 | No                     | Ramp XSlope (%)             | 3.9   |
| N/A                                     | Flare Type LT         | N/A  | N/A                    | Flare Type RT               | N/A   |
| N/A                                     | Flare Slope LT (%)    | N/A  | N/A                    | Flare Slope RT (%)          | N/A   |
| N/A                                     | Flare Traversable LT? | N/A  | N/A                    | Flare Traversable RT?       | N/A   |
| N/A                                     | Landing Length (in)   | N/A  | N/A                    | DWS Provided?               | N/A   |
| N/A                                     | Landing Width (in)    | N/A  | N/A                    | DWS Contrast?               | N/A   |
| N/A                                     | Landing Slope (%)     | N/A  | N/A                    | DWS Length (in)             | N/A   |
| N/A                                     | Landing X Slope (%)   | N/A  | N/A                    | DWS Full Width?             | N/A   |
| N/A                                     | Landing Curb? (Y/N)   | N/A  | N/A                    | DWS Offset (in)             | N/A   |
| N/A                                     | Shared Landing?       | N/A  |                        |                             |       |
| N/A                                     | Gutter Ponding?       | N/A  | N/A                    | Gutter Slope (%)            | N/A   |
| N/A                                     | Gutter Lip Ht (in)    | N/A  | N/A                    | Gutter X Slope (%)          | N/A   |
| N/A                                     | Painted X Walk1?      | No   | N/A                    | Painted X Walk2?            | No    |
|                                         | X Walk 1 Direction    | To N |                        | X Walk 2 Direction          | To NW |
| N/A                                     | X Walk 1 Width (in)   | N/A  | N/A                    | X Walk 2 Width (in)         | N/A   |
|                                         | X Walk 1 Slope (%)    | 5.3  |                        | X Walk 2 Slope (%)          | 2.6   |
|                                         | X Walk 1 X Slope (%)  | 0.4  |                        | X Walk 2 X Slope (%)        | 4.7   |
| N/A                                     | Ramp inside XWalk1?   | N/A  | N/A                    | Ramp inside XWalk2?         | N/A   |
|                                         | Road Slope (%)        | 3.3  | N/A                    | Clear Space?                | N/A   |
|                                         | Road X Slope (%)      | 0.8  | N/A                    | Clear Space to XWalk (in)   | N/A   |
| N/A                                     | Any Obstructions?     | N/A  | N/A                    | Storm Grate/Utility Hazard? | N/A   |
|                                         | Obstruction Type      |      |                        | Storm Grate/Utility Type    |       |
|                                         |                       | N/A  |                        |                             | N/A   |
|                                         |                       |      | Yes                    | Surface Condition? (G/P)    | Good  |