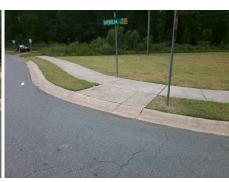

Surveyor Notes:

N/A

PROW/ADA:

Not Found, R304.5.1, R304.5.3

Total Cost: \$ 3200.00

| Field Measurements/Component Compliance |                       |      |                        |                             |       |
|-----------------------------------------|-----------------------|------|------------------------|-----------------------------|-------|
| Compliance Description                  |                       | Data | Compliance Description |                             | Data  |
| N/A                                     | Ramp Length (in)      | 51.0 | Yes                    | Ramp Slope (%)              | 6.0   |
| No                                      | Ramp Width (in)       | 42.0 | No                     | Ramp XSlope (%)             | 3.9   |
| N/A                                     | Flare Type LT         | N/A  | N/A                    | Flare Type RT               | N/A   |
| N/A                                     | Flare Slope LT (%)    | N/A  | N/A                    | Flare Slope RT (%)          | N/A   |
| N/A                                     | Flare Traversable LT? | N/A  | N/A                    | Flare Traversable RT?       | N/A   |
| N/A                                     | Landing Length (in)   | N/A  | N/A                    | DWS Provided?               | N/A   |
| N/A                                     | Landing Width (in)    | N/A  | N/A                    | DWS Contrast?               | N/A   |
| N/A                                     | Landing Slope (%)     | N/A  | N/A                    | DWS Length (in)             | N/A   |
| N/A                                     | Landing X Slope (%)   | N/A  | N/A                    | DWS Full Width?             | N/A   |
| N/A                                     | Landing Curb? (Y/N)   | N/A  | N/A                    | DWS Offset (in)             | N/A   |
| N/A                                     | Shared Landing?       | N/A  |                        |                             |       |
| N/A                                     | Gutter Ponding?       | N/A  | N/A                    | Gutter Slope (%)            | N/A   |
| N/A                                     | Gutter Lip Ht (in)    | N/A  | N/A                    | Gutter X Slope (%)          | N/A   |
| N/A                                     | Painted X Walk1?      | No   | N/A                    | Painted X Walk2?            | No    |
|                                         | X Walk 1 Direction    | To N |                        | X Walk 2 Direction          | To NW |
| N/A                                     | X Walk 1 Width (in)   | N/A  | N/A                    | X Walk 2 Width (in)         | N/A   |
|                                         | X Walk 1 Slope (%)    | 5.3  |                        | X Walk 2 Slope (%)          | 2.6   |
|                                         | X Walk 1 X Slope (%)  | 0.4  |                        | X Walk 2 X Slope (%)        | 4.7   |
| N/A                                     | Ramp inside XWalk1?   | N/A  | N/A                    | Ramp inside XWalk2?         | N/A   |
|                                         | Road Slope (%)        | 3.3  | N/A                    | Clear Space?                | N/A   |
|                                         | Road X Slope (%)      | 0.8  | N/A                    | Clear Space to XWalk (in)   | N/A   |
| N/A                                     | Any Obstructions?     | N/A  | N/A                    | Storm Grate/Utility Hazard? | N/A   |
|                                         | Obstruction Type      |      |                        | Storm Grate/Utility Type    |       |
|                                         |                       | N/A  |                        |                             | N/A   |
|                                         |                       |      | Yes                    | Surface Condition? (G/P)    | Good  |