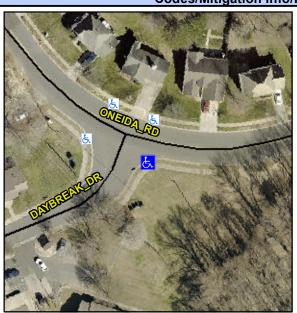

## Access Compliance Report Public Rights-of-Way (Curb Ramps)

Intersection ID: 6967Main Street:DAYBREAK\_DRCross Street:ONEIDA\_RDLocation:SEADA ID: 57672C2DFCD5Ramp Type:PerpDiagInitial Pass/Fail:FailOverall Compliance:NoSeverity Score:10

## Field Measurements/Component Compliance

Street 1 Name
Stop Condition-Street 2
Street 2 Name
Stop Condition-Street 1

ONEIDA RD None DAYBREAK DR StopSign Possible Solutions:

Remove & Replace Curb Ramp With Two New Directional Ramps or Equivalent.