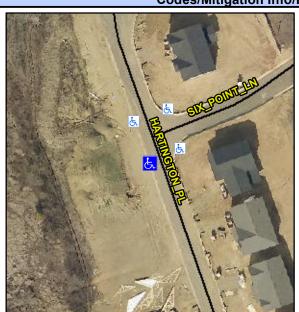

Intersection ID: 3050 Main Street: SIX POINT LN Cross Street: HARTINGTON PL Location: SW Initial Pass/Fail: Fail **Overall Compliance: No Severity Score:** ADA ID: 576B1FAB7510 Ramp Type: Perp 8.75

**Codes/Mitigation Info/Possible Solution** 

HARTINGTON PL Street 1 Name Stop Condition-Street 2 None N/A Street 2 Name Stop Condition-Street 1 N/A

Possible Solutions: Compliance Description N/A Remove & Replace Entire Ramp. No N/A N/A N/A N/A Surveyor Notes: N/A N/A N/A N/A N/A N/A PROW/ADA: N/A Not Found, R304.5.1 N/A N/A N/A N/A