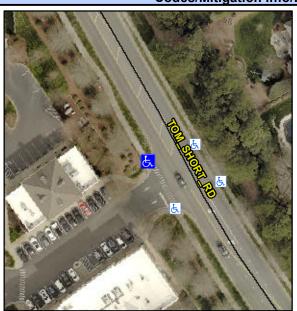

## **Access Compliance Report Public Rights-of-Way** (Curb Ramps)

Intersection ID: 10039814 Main Street: TOM SHORT RD **Cross Street: N/A** Location: NW ADA ID: 5771D8C80EA0 Ramp Type: PerpDiag Initial Pass/Fail: Fail **Overall Compliance: No Severity Score:** 12.5

**Codes/Mitigation Info/Possible Solution** 

Street 1 Name Stop Condition-Street 2 Street 2 Name Stop Condition-Street 1

**ENTRANCE** StopSign TOM SHORT RD None

Possible Solutions: Remove & Replace Curb Ramp With Two New Directional Ramps or Equivalent. Restripe Crosswalk. Surveyor Notes: N/A PROW/ADA: Not Found, R304.2.2