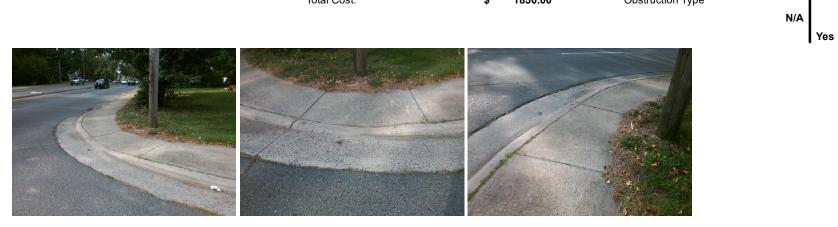

## Access Compliance Report Public Rights-of-Way (Curb Ramps)

| Intersection ID: 13395 Main Street: LOVE_AV Cross Street: N_SHARON_AMITY_RD Location         | : SW               |
|----------------------------------------------------------------------------------------------|--------------------|
|                                                                                              | . 3W               |
| ADA ID: 57749116AB22 Ramp Type: Perp Initial Pass/Fail: Fail Overall Compliance: No Severity | Score: 30          |
| Codes/Mitigation Info/Possible Solution Field Measurements/Component Compliance              |                    |
| Possible Solutions: Compliance Description Data Compliance Description                       | Data               |
| Remove & Replace Entire Ramp. N/A Ramp Length (in) 60.0 No Ramp Slope (%)                    | 8.9                |
| No Ramp Width (in) 35.0 Yes Ramp XSlope (%)                                                  | 1.0                |
| N/A Flare Type LT N/A N/A Flare Type RT                                                      | N/A                |
| N/A Flare Slope LT (%) N/A Flare Slope RT (%)                                                | N/A                |
| N/A Flare Traversable LT? N/A N/A Flare Traversable R                                        | r? <b>N/A</b>      |
| N/A Landing Length (in) N/A DWS Provided?                                                    | N/A                |
| Surveyor Notes: N/A Landing Width (in) N/A N/A DWS Contrast?                                 | N/A                |
| N/A N/A DWS Length (in)                                                                      | N/A                |
| N/A Landing X Slope (%) N/A DWS Full Width?                                                  | N/A                |
| N/A Landing Curb? (Y/N) N/A N/A DWS Offset (in)                                              | N/A                |
| N/A Shared Landing? N/A                                                                      |                    |
| PROW/ADA: N/A Gutter Ponding? N/A N/A Gutter Slope (%)                                       | N/A                |
| Not Found, R304.5.1, R304.2.2 N/A Gutter Lip Ht (in) 1.0 N/A Gutter X Slope (%)              | N/A                |
| N/A Painted X Walk1? No N/A Painted X Walk2?                                                 | N/A                |
| X Walk 1 Direction To NE X Walk 2 Direction                                                  | N/A                |
| N/A X Walk 1 Width (in) N/A X Walk 2 Width (in)                                              | N/A                |
| Street 1 Name LOVE AV X Walk 1 Slope (%) 2.6 X Walk 2 Slope (%)                              | N/A                |
| Stop Condition-Street 2 StopSign X Walk 1 X Slope (%) 1.8 X Walk 2 X Slope (%)               | ) <b>N/A</b>       |
| Street 2 Name N/A N/A Ramp inside XWalk1? N/A Ramp inside XWalk1? N/A Ramp inside XWalk2     | ?<br>?? <b>N/A</b> |
| Stop Condition-Street 1 N/A N/A Clear Space?                                                 | N/A                |
| Road X Slope (%) N/A N/A Clear Space to XWa                                                  | lk (in) <b>N/A</b> |
| N/A Any Obstructions? N/A N/A Storm Grate/Utility H                                          |                    |
| Total Cost: \$ 1850.00 Obstruction Type Storm Grate/Utility T                                |                    |
| N/A                                                                                          | N/A                |