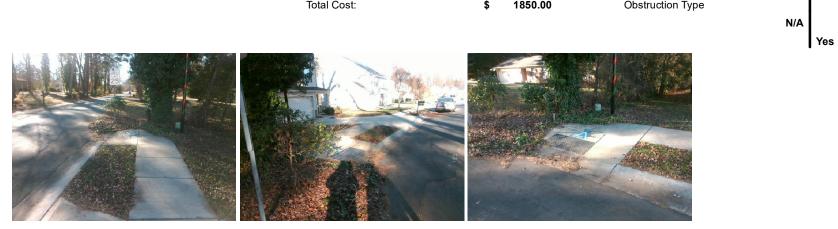

## Access Compliance Report Public Rights-of-Way (Curb Ramps)

|                                         |             |                               | •                   |                                         | -                   |                       |                             |                     |                             |      |
|-----------------------------------------|-------------|-------------------------------|---------------------|-----------------------------------------|---------------------|-----------------------|-----------------------------|---------------------|-----------------------------|------|
| Intersection ID: 48069                  | Main Str    | Main Street: ELLIOTT_ST       |                     |                                         |                     | FERRELL_AV            | Location:                   | SW                  |                             |      |
| ADA ID: 5779632A6AD7                    | Ramp Ty     | Ramp Type: Perp               |                     |                                         | ss/Fa               | il: Fail Overall C    | o Severity Score:           | 22.5                |                             |      |
| Codes/Mitigation Info/Possible Solution |             |                               |                     | Field Measurements/Component Compliance |                     |                       |                             |                     |                             |      |
|                                         |             | Possible Solutions:           |                     | Compliance Description                  |                     |                       | Data Compliance Description |                     |                             | Data |
|                                         |             | Remove & Reni                 | ace Entire Ramp.    | -                                       | I/A                 | Ramp Length (in)      | 48.0                        | No                  | Ramp Slope (%)              | 11.2 |
|                                         |             |                               |                     |                                         | lo                  | Ramp Width (in)       | 47.5                        |                     | Ramp XSlope (%)             | 4.8  |
|                                         |             |                               |                     | N                                       | I/A                 | Flare Type LT         | N/A                         | N/A                 | Flare Type RT               | N/A  |
|                                         | TIST        |                               |                     | 1                                       | I/A                 | Flare Slope LT (%)    | N/A                         | N/A                 | Flare Slope RT (%)          | N/A  |
| E. C                                    | 110000      |                               |                     | N                                       | I/A                 | Flare Traversable LT? | N/A                         | N/A                 | Flare Traversable RT?       | N/A  |
| A STANDAR                               |             |                               |                     |                                         | I/A                 | Landing Length (in)   | N/A                         | N/A                 | DWS Provided?               | N/A  |
|                                         | 3.4         | Surveyor Notes:               |                     |                                         | I/A                 | Landing Width (in)    | N/A                         | N/A                 | DWS Contrast?               | N/A  |
|                                         |             | N/A                           |                     | 1                                       | I/A                 | Landing Slope (%)     | N/A                         | N/A                 | DWS Length (in)             | N/A  |
|                                         |             | 10/4                          |                     |                                         | I/A                 | Landing X Slope (%)   | N/A                         | N/A                 | DWS Full Width?             | N/A  |
| 13                                      | and the     |                               |                     |                                         | I/A                 | Landing Curb? (Y/N)   | N/A                         | N/A                 | DWS Offset (in)             | N/A  |
|                                         | The Marin   | 4                             |                     |                                         | I/A                 | Shared Landing?       | N/A                         |                     | ()                          |      |
|                                         | MAC 22      | PROW/ADA:                     |                     |                                         | I/A                 | Gutter Ponding?       | N/A                         | N/A                 | Gutter Slope (%)            | N/A  |
|                                         | 1. Marshall |                               | R304.5.1, R304.2.2, |                                         | I/A                 | Gutter Lip Ht (in)    | N/A                         | N/A                 | Gutter X Slope (%)          | N/A  |
|                                         | R304.5.3    | 74.5.1, 11, 11, 10, 12, 2, 2, |                     | I/A                                     | Painted X Walk1?    | No                    | N/A                         | Painted X Walk2?    | N/A                         |      |
|                                         |             |                               | -                   |                                         | X Walk 1 Direction  | To E                  |                             | X Walk 2 Direction  | N/A                         |      |
| the same the                            |             |                               | N                   | I/A                                     | X Walk 1 Width (in) | N/A                   | N/A                         | X Walk 2 Width (in) | N/A                         |      |
| Street 1 Name                           | FERRELL AV  |                               |                     | •                                       |                     | X Walk 1 Slope (%)    | 2.7                         |                     | X Walk 2 Slope (%)          | N/A  |
| Stop Condition-Street 2                 | None        |                               |                     |                                         |                     | X Walk 1 X Slope (%)  | 2.1                         |                     | X Walk 2 X Slope (%)        | N/A  |
| Street 2 Name                           | N/A         |                               |                     | N                                       | I/A                 | Ramp inside XWalk1?   | N/A                         | N/A                 | Ramp inside XWalk2?         | N/A  |
| Stop Condition-Street 1                 | N/A         |                               |                     | •                                       |                     | Road Slope (%)        | 2.1                         | N/A                 | Clear Space?                | N/A  |
|                                         | 177         |                               |                     |                                         |                     | Road X Slope (%)      | 2.7                         | N/A                 | Clear Space to XWalk (in)   | N/A  |
|                                         |             |                               |                     | ,                                       | N/A                 | Any Obstructions?     | 2.7<br>N/A                  | N/A                 | Storm Grate/Utility Hazard? | N/A  |
|                                         |             | Total Cost:                   | \$ 1                | 850.00                                  |                     | Obstruction Type      | 174                         |                     | Storm Grate/Utility Type    | 11/5 |
|                                         |             | 10101 0001.                   | Ψ                   |                                         |                     |                       | N/A                         |                     | Clothe Oracle Ouncy Type    | N/A  |
|                                         |             |                               |                     |                                         |                     |                       |                             | 1                   |                             | 11/1 |