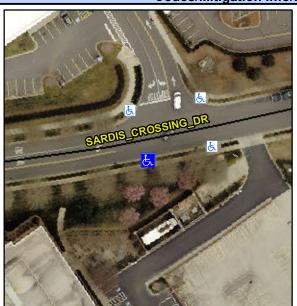

## Access Compliance Report Public Rights-of-Way (Curb Ramps)

Intersection ID: 10037245Main Street:SARDIS\_CROSSING\_DRCross Street: N/ALocation:SWADA ID: 577B3ACC3A8BRamp Type:PerpInitial Pass/Fail:FailOverall Compliance: NoSeverity Score:22.5

## Field Measurements/Component Compliance

| Street 1 Name           | SARDIS CROSSING DR |
|-------------------------|--------------------|
| Stop Condition-Street 2 | None               |
| Street 2 Name           | N/A                |
| Stop Condition-Street 1 | N/A                |