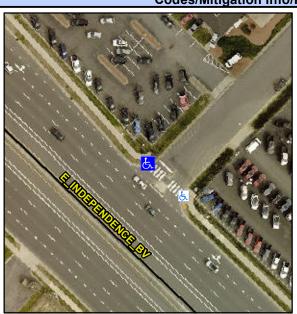

## **Access Compliance Report Public Rights-of-Way** (Curb Ramps)

Intersection ID: N/A Main Street: INDEPENDENCE RD **Cross Street: CONFERENCE DR** Location: ADA ID: 577B4E108364 Ramp Type: PerpDiag Initial Pass/Fail: Fail **Overall Compliance: No Severity Score:** 25

**Codes/Mitigation Info/Possible Solution** 

Street 1 Name Stop Condition-Street 2 Street 2 Name Stop Condition-Street 1 **E INDEPENDENCE BV** None **ENTRANCE** None

Possible Solutions: **Remove & Replace Curb Ramp With Two New Directional Ramps or** Equivalent. Surveyor Notes: N/A PROW/ADA: Not Found, R304.2.2, R304.5.3

Total Cost: 3200.00

| Field Measurements/Component Compliance |                       |       |      |                             |       |
|-----------------------------------------|-----------------------|-------|------|-----------------------------|-------|
| Compliance Description                  |                       | Data  | Comp | liance Description          | Data  |
| N/A                                     | Ramp Length (in)      | 74.0  | No   | Ramp Slope (%)              | 9.9   |
| Yes                                     | Ramp Width (in)       | 48.0  | No   | Ramp XSlope (%)             | 5.6   |
| N/A                                     | Flare Type LT         | N/A   | N/A  | Flare Type RT               | N/A   |
| N/A                                     | Flare Slope LT (%)    | N/A   | N/A  | Flare Slope RT (%)          | N/A   |
| N/A                                     | Flare Traversable LT? | N/A   | N/A  | Flare Traversable RT?       | N/A   |
| N/A                                     | Landing Length (in)   | N/A   | N/A  | DWS Provided?               | N/A   |
| N/A                                     | Landing Width (in)    | N/A   | N/A  | DWS Contrast?               | N/A   |
| N/A                                     | Landing Slope (%)     | N/A   | N/A  | DWS Length (in)             | N/A   |
| N/A                                     | Landing X Slope (%)   | N/A   | N/A  | DWS Full Width?             | N/A   |
| N/A                                     | Landing Curb? (Y/N)   | N/A   | N/A  | DWS Offset (in)             | N/A   |
| N/A                                     | Shared Landing?       | N/A   |      |                             |       |
| N/A                                     | Gutter Ponding?       | N/A   | N/A  | Gutter Slope (%)            | N/A   |
| N/A                                     | Gutter Lip Ht (in)    | N/A   | N/A  | Gutter X Slope (%)          | N/A   |
| N/A                                     | Painted X Walk1?      | No    | N/A  | Painted X Walk2?            | Yes   |
|                                         | X Walk 1 Direction    | To SW |      | X Walk 2 Direction          | To SE |
| N/A                                     | X Walk 1 Width (in)   | N/A   | N/A  | X Walk 2 Width (in)         | 122.0 |
|                                         | X Walk 1 Slope (%)    | 5.0   |      | X Walk 2 Slope (%)          | 4.8   |
|                                         | X Walk 1 X Slope (%)  | 0.2   |      | X Walk 2 X Slope (%)        | 4.9   |
| N/A                                     | Ramp inside XWalk1?   | N/A   | N/A  | Ramp inside XWalk2?         | Yes   |
|                                         | Road Slope (%)        | 2.5   | N/A  | Clear Space?                | N/A   |
|                                         | Road X Slope (%)      | 6.6   | N/A  | Clear Space to XWalk (in)   | N/A   |
| N/A                                     | Any Obstructions?     | N/A   | N/A  | Storm Grate/Utility Hazard? | N/A   |
|                                         | Obstruction Type      |       |      | Storm Grate/Utility Type    |       |
|                                         |                       | N/A   |      |                             | N/A   |
|                                         |                       |       | Yes  | Surface Condition? (G/P)    | Good  |
|                                         |                       | ·     | -    |                             |       |