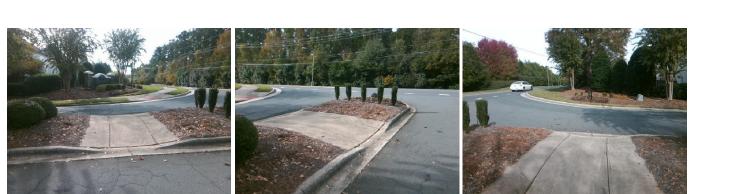

## Access Compliance Report Public Rights-of-Way (Curb Ramps)

| Intersection ID: 26208 Main S           | treet: BALLANTRAE VILLAGE DR               | Cross Stree                             | et: ELM LN                                     |      |                           | Location:                   | NE    |
|-----------------------------------------|--------------------------------------------|-----------------------------------------|------------------------------------------------|------|---------------------------|-----------------------------|-------|
|                                         |                                            |                                         | Initial Pass/Fail: Fail Overall Compliance: No |      |                           |                             |       |
| · · · ·                                 |                                            |                                         |                                                |      |                           |                             | 00.10 |
| Codes/Mitigation Info/Possible Solution |                                            | Field Measurements/Component Compliance |                                                |      |                           |                             |       |
|                                         | Possible Solutions:                        |                                         |                                                |      | ta Compliance Description |                             | Data  |
|                                         | Remove & Replace Entire Ramp.              |                                         | 1 5 ( )                                        |      | No                        | Ramp Slope (%)              | 10.0  |
|                                         |                                            | No                                      | Ramp Width (in)                                | 44.5 |                           | Ramp XSlope (%)             | 6.8   |
|                                         | 8                                          | N/A                                     | Flare Type LT                                  | N/A  | N/A                       | Flare Type RT               | N/A   |
| E BALLANTRAE MULACE DR E                |                                            | N/A                                     | Flare Slope LT (%)                             | N/A  | N/A                       | Flare Slope RT (%)          | N/A   |
|                                         |                                            | N/A                                     | Flare Traversable LT?                          | N/A  | N/A                       | Flare Traversable RT?       | N/A   |
|                                         |                                            | N/A                                     | Landing Length (in)                            | N/A  | N/A                       | DWS Provided?               | N/A   |
|                                         | 5 Surveyor Notes:                          | N/A                                     | Landing Width (in)                             | N/A  | N/A                       | DWS Contrast?               | N/A   |
|                                         | N/A                                        | N/A                                     | Landing Slope (%)                              | N/A  | N/A                       | DWS Length (in)             | N/A   |
| B- G                                    |                                            | N/A                                     | Landing X Slope (%)                            | N/A  | N/A                       | DWS Full Width?             | N/A   |
| G G G G                                 |                                            | N/A                                     | Landing Curb? (Y/N)                            | N/A  | N/A                       | DWS Offset (in)             | N/A   |
|                                         | N                                          | N/A                                     | Shared Landing?                                | N/A  |                           |                             |       |
|                                         | PROW/ADA:                                  | N/A                                     | Gutter Ponding?                                | N/A  | N/A                       | Gutter Slope (%)            | N/A   |
|                                         | Not Found, R304.5.1, R304.2.2,<br>R304.5.3 | N/A                                     | Gutter Lip Ht (in)                             | N/A  | N/A                       | Gutter X Slope (%)          | N/A   |
|                                         |                                            | N/A                                     | Painted X Walk1?                               | No   | N/A                       | Painted X Walk2?            | N/A   |
|                                         |                                            |                                         | X Walk 1 Direction                             | To N |                           | X Walk 2 Direction          | N/A   |
| COMPANY SHITLE I TO                     |                                            | N/A                                     | X Walk 1 Width (in)                            | N/A  | N/A                       | X Walk 2 Width (in)         | N/A   |
| Street 1 Name BALLANTRAE VILLAGE DR     |                                            |                                         | X Walk 1 Slope (%)                             | 0.8  |                           | X Walk 2 Slope (%)          | N/A   |
| Stop Condition-Street 2 StopSign        |                                            |                                         | X Walk 1 X Slope (%)                           | 7.5  |                           | X Walk 2 X Slope (%)        | N/A   |
| Street 2 Name N/A                       |                                            | N/A                                     | Ramp inside XWalk1?                            | N/A  | N/A                       | Ramp inside XWalk2?         | N/A   |
| Stop Condition-Street 1 N/A             |                                            |                                         | Road Slope (%)                                 | N/A  | N/A                       | Clear Space?                | N/A   |
|                                         |                                            |                                         | Road X Slope (%)                               |      | N/A                       | Clear Space to XWalk (in)   | N/A   |
|                                         |                                            | N/A                                     | • • • •                                        |      | N/A                       | Storm Grate/Utility Hazard? | N/A   |
|                                         | Total Cost: \$                             | 650.00                                  | Obstruction Type                               |      |                           | Storm Grate/Utility Type    |       |
|                                         | ······ • •                                 |                                         |                                                | N/A  |                           |                             | N/A   |