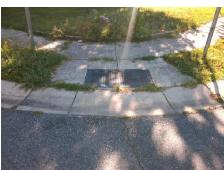

## Access Compliance Report Public Rights-of-Way (Curb Ramps)

Intersection ID: 30263 Main Street: BLYTHEDALE\_DR Cross Street: FORTESCUE\_DR Location: E

ADA ID: 5783CD9C8616 Ramp Type: PerpDiag Initial Pass/Fail: Fail Overall Compliance: No Severity Score: 12.5

## Field Measurements/Component Compliance

Street 1 Name
Stop Condition-Street 2
Street 2 Name
Stop Condition-Street 1

BLYTHEDALE DR
None
FORTESCUE DR
StopSign

Possible Solutions:
Remove & Replace Curb Ramp With Two New Directional Ramps or Equivalent.

Surveyor Notes:
N/A

PROW/ADA:
Not Found, R304.5.3

Total Cost: \$ 3200.00

| r leid Measurements/Component Compilance |                       |      |                        |                             |      |
|------------------------------------------|-----------------------|------|------------------------|-----------------------------|------|
| Compliance Description                   |                       | Data | Compliance Description |                             | Data |
| N/A                                      | Ramp Length (in)      | 48.0 | Yes                    | Ramp Slope (%)              | 5.1  |
| Yes                                      | Ramp Width (in)       | 48.0 | No                     | Ramp XSlope (%)             | 5.2  |
| N/A                                      | Flare Type LT         | N/A  | N/A                    | Flare Type RT               | N/A  |
| N/A                                      | Flare Slope LT (%)    | N/A  | N/A                    | Flare Slope RT (%)          | N/A  |
| N/A                                      | Flare Traversable LT? | N/A  | N/A                    | Flare Traversable RT?       | N/A  |
| N/A                                      | Landing Length (in)   | N/A  | N/A                    | DWS Provided?               | N/A  |
| N/A                                      | Landing Width (in)    | N/A  | N/A                    | DWS Contrast?               | N/A  |
| N/A                                      | Landing Slope (%)     | N/A  | N/A                    | DWS Length (in)             | N/A  |
| N/A                                      | Landing X Slope (%)   | N/A  | N/A                    | DWS Full Width?             | N/A  |
| N/A                                      | Landing Curb? (Y/N)   | N/A  | N/A                    | DWS Offset (in)             | N/A  |
| N/A                                      | Shared Landing?       | N/A  |                        |                             |      |
| N/A                                      | Gutter Ponding?       | N/A  | N/A                    | Gutter Slope (%)            | N/A  |
| N/A                                      | Gutter Lip Ht (in)    | N/A  | N/A                    | Gutter X Slope (%)          | N/A  |
| N/A                                      | Painted X Walk1?      | No   | N/A                    | Painted X Walk2?            | No   |
|                                          | X Walk 1 Direction    | To N |                        | X Walk 2 Direction          | To S |
| N/A                                      | X Walk 1 Width (in)   | N/A  | N/A                    | X Walk 2 Width (in)         | N/A  |
|                                          | X Walk 1 Slope (%)    | 6.5  |                        | X Walk 2 Slope (%)          | 5.2  |
|                                          | X Walk 1 X Slope (%)  | 4.0  |                        | X Walk 2 X Slope (%)        | 0.4  |
| N/A                                      | Ramp inside XWalk1?   | N/A  | N/A                    | Ramp inside XWalk2?         | N/A  |
|                                          | Road Slope (%)        | 0.7  | N/A                    | Clear Space?                | N/A  |
|                                          | Road X Slope (%)      | 4.7  | N/A                    | Clear Space to XWalk (in)   | N/A  |
| N/A                                      | Any Obstructions?     | N/A  | N/A                    | Storm Grate/Utility Hazard? | N/A  |