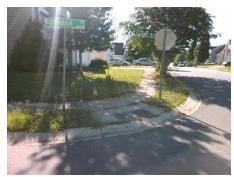

## Access Compliance Report Public Rights-of-Way (Curb Ramps)

Intersection ID: 30263 Main Street: BLYTHEDALE\_DR Cross Street: FORTESCUE\_DR Location: E

ADA ID: 5783CD9C8616 Ramp Type: PerpDiag Initial Pass/Fail: Fail Overall Compliance: No Severity Score: 12.5

## Field Measurements/Component Compliance

Street 1 Name
Stop Condition-Street 2
Street 2 Name
Stop Condition-Street 1

BLYTHEDALE DR
None
FORTESCUE DR
StopSign

Possible Solutions:
Remove & Replace Curb Ramp With Two New Directional Ramps or Equivalent.

Surveyor Notes:
N/A

PROW/ADA:
Not Found, R304.5.3

Total Cost: \$ 3200.00

| r leid Measurements/Component Compilance |                       |      |                        |                             |      |
|------------------------------------------|-----------------------|------|------------------------|-----------------------------|------|
| Compliance Description                   |                       | Data | Compliance Description |                             | Data |
| N/A                                      | Ramp Length (in)      | 48.0 | Yes                    | Ramp Slope (%)              | 5.1  |
| Yes                                      | Ramp Width (in)       | 48.0 | No                     | Ramp XSlope (%)             | 5.2  |
| N/A                                      | Flare Type LT         | N/A  | N/A                    | Flare Type RT               | N/A  |
| N/A                                      | Flare Slope LT (%)    | N/A  | N/A                    | Flare Slope RT (%)          | N/A  |
| N/A                                      | Flare Traversable LT? | N/A  | N/A                    | Flare Traversable RT?       | N/A  |
| N/A                                      | Landing Length (in)   | N/A  | N/A                    | DWS Provided?               | N/A  |
| N/A                                      | Landing Width (in)    | N/A  | N/A                    | DWS Contrast?               | N/A  |
| N/A                                      | Landing Slope (%)     | N/A  | N/A                    | DWS Length (in)             | N/A  |
| N/A                                      | Landing X Slope (%)   | N/A  | N/A                    | DWS Full Width?             | N/A  |
| N/A                                      | Landing Curb? (Y/N)   | N/A  | N/A                    | DWS Offset (in)             | N/A  |
| N/A                                      | Shared Landing?       | N/A  |                        |                             |      |
| N/A                                      | Gutter Ponding?       | N/A  | N/A                    | Gutter Slope (%)            | N/A  |
| N/A                                      | Gutter Lip Ht (in)    | N/A  | N/A                    | Gutter X Slope (%)          | N/A  |
| N/A                                      | Painted X Walk1?      | No   | N/A                    | Painted X Walk2?            | No   |
|                                          | X Walk 1 Direction    | To N |                        | X Walk 2 Direction          | To S |
| N/A                                      | X Walk 1 Width (in)   | N/A  | N/A                    | X Walk 2 Width (in)         | N/A  |
|                                          | X Walk 1 Slope (%)    | 6.5  |                        | X Walk 2 Slope (%)          | 5.2  |
|                                          | X Walk 1 X Slope (%)  | 4.0  |                        | X Walk 2 X Slope (%)        | 0.4  |
| N/A                                      | Ramp inside XWalk1?   | N/A  | N/A                    | Ramp inside XWalk2?         | N/A  |
|                                          | Road Slope (%)        | 0.7  | N/A                    | Clear Space?                | N/A  |
|                                          | Road X Slope (%)      | 4.7  | N/A                    | Clear Space to XWalk (in)   | N/A  |
| N/A                                      | Any Obstructions?     | N/A  | N/A                    | Storm Grate/Utility Hazard? | N/A  |