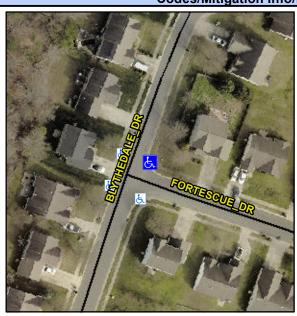

## Access Compliance Report Public Rights-of-Way (Curb Ramps)

Intersection ID: 30263 Main Street: BLYTHEDALE\_DR Cross Street: FORTESCUE\_DR Location: E

ADA ID: 5783CD9C8616 Ramp Type: PerpDiag Initial Pass/Fail: Fail Overall Compliance: No Severity Score: 12.5

## Field Measurements/Component Compliance

Street 1 Name
Stop Condition-Street 2
Street 2 Name
Stop Condition-Street 1

BLYTHEDALE DR
None
FORTESCUE DR
StopSign

Possible Solutions:
Remove & Replace Curb Ramp With Two New Directional Ramps or Equivalent.