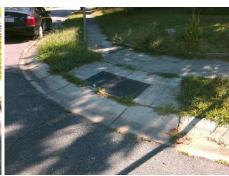

## Access Compliance Report Public Rights-of-Way (Curb Ramps)

Intersection ID: 30263 Main Street: BLYTHEDALE\_DR Cross Street: FORTESCUE\_DR Location: E

ADA ID: 5783CD9C8616 Ramp Type: PerpDiag Initial Pass/Fail: Fail Overall Compliance: No Severity Score: 12.5

## Field Measurements/Component Compliance

Street 1 Name
Stop Condition-Street 2
Street 2 Name
Stop Condition-Street 1

BLYTHEDALE DR
None
FORTESCUE DR
StopSign

Possible Solutions:
Remove & Replace Curb Ramp With Two New Directional Ramps or Equivalent.

Surveyor Notes:
N/A

PROW/ADA:
Not Found, R304.5.3

Total Cost: \$ 3200.00

| r leid Measurements/Component Compilance |                       |      |                        |                             |      |
|------------------------------------------|-----------------------|------|------------------------|-----------------------------|------|
| Compliance Description                   |                       | Data | Compliance Description |                             | Data |
| N/A                                      | Ramp Length (in)      | 48.0 | Yes                    | Ramp Slope (%)              | 5.1  |
| Yes                                      | Ramp Width (in)       | 48.0 | No                     | Ramp XSlope (%)             | 5.2  |
| N/A                                      | Flare Type LT         | N/A  | N/A                    | Flare Type RT               | N/A  |
| N/A                                      | Flare Slope LT (%)    | N/A  | N/A                    | Flare Slope RT (%)          | N/A  |
| N/A                                      | Flare Traversable LT? | N/A  | N/A                    | Flare Traversable RT?       | N/A  |
| N/A                                      | Landing Length (in)   | N/A  | N/A                    | DWS Provided?               | N/A  |
| N/A                                      | Landing Width (in)    | N/A  | N/A                    | DWS Contrast?               | N/A  |
| N/A                                      | Landing Slope (%)     | N/A  | N/A                    | DWS Length (in)             | N/A  |
| N/A                                      | Landing X Slope (%)   | N/A  | N/A                    | DWS Full Width?             | N/A  |
| N/A                                      | Landing Curb? (Y/N)   | N/A  | N/A                    | DWS Offset (in)             | N/A  |
| N/A                                      | Shared Landing?       | N/A  |                        |                             |      |
| N/A                                      | Gutter Ponding?       | N/A  | N/A                    | Gutter Slope (%)            | N/A  |
| N/A                                      | Gutter Lip Ht (in)    | N/A  | N/A                    | Gutter X Slope (%)          | N/A  |
| N/A                                      | Painted X Walk1?      | No   | N/A                    | Painted X Walk2?            | No   |
|                                          | X Walk 1 Direction    | To N |                        | X Walk 2 Direction          | To S |
| N/A                                      | X Walk 1 Width (in)   | N/A  | N/A                    | X Walk 2 Width (in)         | N/A  |
|                                          | X Walk 1 Slope (%)    | 6.5  |                        | X Walk 2 Slope (%)          | 5.2  |
|                                          | X Walk 1 X Slope (%)  | 4.0  |                        | X Walk 2 X Slope (%)        | 0.4  |
| N/A                                      | Ramp inside XWalk1?   | N/A  | N/A                    | Ramp inside XWalk2?         | N/A  |
|                                          | Road Slope (%)        | 0.7  | N/A                    | Clear Space?                | N/A  |
|                                          | Road X Slope (%)      | 4.7  | N/A                    | Clear Space to XWalk (in)   | N/A  |
| N/A                                      | Any Obstructions?     | N/A  | N/A                    | Storm Grate/Utility Hazard? | N/A  |