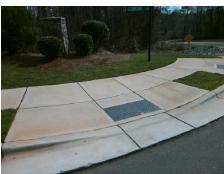

## Field Measurements/Component Compliance

Street 1 Name SELKIRKSHIRE RD Stop Condition-Street 2 StopSign N/A Street 2 Name Stop Condition-Street 1 N/A Possible Solutions: Remove & Replace Entire Ramp. Surveyor Notes: N/A PROW/ADA: Not Found, R304.5.3

N/A N/A

Compliance Description Data Compliance Description Yes N/A Ramp Length (in) 108.0 Ramp Slope (%) 48.0 No Ramp XSlope (%) Yes Ramp Width (in) N/A N/A Flare Type LT N/A Flare Type RT N/A N/A N/A Flare Slope RT (%) Flare Slope LT (%) N/A Flare Traversable LT? N/A N/A Flare Traversable RT? Landing Length (in) N/A N/A **DWS Provided?** Landing Width (in) N/A N/A **DWS Contrast?** N/A N/A Landing Slope (%) DWS Length (in) Landing X Slope (%) N/A N/A DWS Full Width? Landing Curb? (Y/N) N/A N/A DWS Offset (in) N/A Shared Landing? **Gutter Ponding?** N/A N/A Gutter Slope (%) Gutter Lip Ht (in) 1.3 N/A Gutter X Slope (%) Painted X Walk1? No N/A Painted X Walk2? X Walk 1 Direction To NW X Walk 2 Direction N/A X Walk 1 Width (in) X Walk 2 Width (in) X Walk 1 Slope (%) 3.2 X Walk 2 Slope (%) X Walk 1 X Slope (%) 4.0 X Walk 2 X Slope (%) N/A N/A Ramp inside XWalk2? Ramp inside XWalk1? Road Slope (%) N/A N/A Clear Space? N/A Road X Slope (%) N/A Clear Space to XWalk (in) N/A N/A Any Obstructions? N/A Storm Grate/Utility Hazard? **Obstruction Type** Storm Grate/Utility Type N/A Yes Surface Condition? (G/P) Good