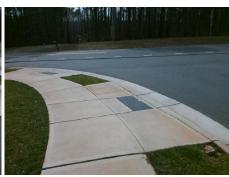

## Field Measurements/Component Compliance

Street 1 Name SELKIRKSHIRE RD Stop Condition-Street 2 StopSign N/A Street 2 Name Stop Condition-Street 1 N/A Possible Solutions: Remove & Replace Entire Ramp. Surveyor Notes: N/A PROW/ADA: Not Found, R304.5.3

N/A N/A

Compliance Description Data Compliance Description Yes N/A Ramp Length (in) 108.0 Ramp Slope (%) 48.0 No Ramp XSlope (%) Yes Ramp Width (in) N/A N/A Flare Type LT N/A Flare Type RT N/A N/A N/A Flare Slope RT (%) Flare Slope LT (%) N/A Flare Traversable LT? N/A N/A Flare Traversable RT? Landing Length (in) N/A N/A **DWS Provided?** Landing Width (in) N/A N/A **DWS Contrast?** N/A N/A Landing Slope (%) DWS Length (in) Landing X Slope (%) N/A N/A DWS Full Width? Landing Curb? (Y/N) N/A N/A DWS Offset (in) N/A Shared Landing? **Gutter Ponding?** N/A N/A Gutter Slope (%) Gutter Lip Ht (in) 1.3 N/A Gutter X Slope (%) Painted X Walk1? No N/A Painted X Walk2? X Walk 1 Direction To NW X Walk 2 Direction N/A X Walk 1 Width (in) X Walk 2 Width (in) X Walk 1 Slope (%) 3.2 X Walk 2 Slope (%) X Walk 1 X Slope (%) 4.0 X Walk 2 X Slope (%) N/A N/A Ramp inside XWalk2? Ramp inside XWalk1? Road Slope (%) N/A N/A Clear Space? N/A Road X Slope (%) N/A Clear Space to XWalk (in) N/A N/A Any Obstructions? N/A Storm Grate/Utility Hazard? **Obstruction Type** Storm Grate/Utility Type N/A Yes Surface Condition? (G/P) Good