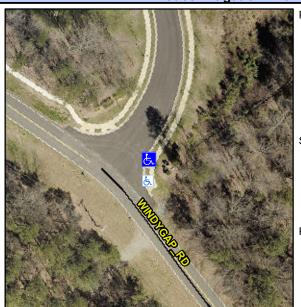

## **Access Compliance Report Public Rights-of-Way** (Curb Ramps)

Data

5.4

5.1

N/A

Intersection ID: N/A Main Street: WINDYGAP RD Cross Street: SELKIRKSHIRE RD Location: NE **Overall Compliance: No Severity Score:** 12.5 ADA ID: 57870A9B6751 Ramp Type: Perp Initial Pass/Fail: Fail

## Field Measurements/Component Compliance

Street 1 Name SELKIRKSHIRE RD Stop Condition-Street 2 StopSign N/A Street 2 Name Stop Condition-Street 1 N/A Possible Solutions: Remove & Replace Entire Ramp. Surveyor Notes: N/A PROW/ADA: Not Found, R304.5.3