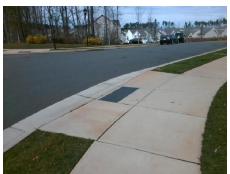

## Field Measurements/Component Compliance

Street 1 Name SELKIRKSHIRE RD Stop Condition-Street 2 StopSign N/A Street 2 Name Stop Condition-Street 1 N/A Possible Solutions: Remove & Replace Entire Ramp. Surveyor Notes: N/A PROW/ADA: Not Found, R304.5.3

N/A N/A

Compliance Description Data Compliance Description Yes N/A Ramp Length (in) 108.0 Ramp Slope (%) 48.0 No Ramp XSlope (%) Yes Ramp Width (in) N/A N/A Flare Type LT N/A Flare Type RT N/A N/A N/A Flare Slope RT (%) Flare Slope LT (%) N/A Flare Traversable LT? N/A N/A Flare Traversable RT? Landing Length (in) N/A N/A **DWS Provided?** Landing Width (in) N/A N/A **DWS Contrast?** N/A N/A Landing Slope (%) DWS Length (in) Landing X Slope (%) N/A N/A DWS Full Width? Landing Curb? (Y/N) N/A N/A DWS Offset (in) N/A Shared Landing? **Gutter Ponding?** N/A N/A Gutter Slope (%) Gutter Lip Ht (in) 1.3 N/A Gutter X Slope (%) Painted X Walk1? No N/A Painted X Walk2? X Walk 1 Direction To NW X Walk 2 Direction N/A X Walk 1 Width (in) X Walk 2 Width (in) X Walk 1 Slope (%) 3.2 X Walk 2 Slope (%) X Walk 1 X Slope (%) 4.0 X Walk 2 X Slope (%) N/A N/A Ramp inside XWalk2? Ramp inside XWalk1? Road Slope (%) N/A N/A Clear Space? N/A Road X Slope (%) N/A Clear Space to XWalk (in) N/A N/A Any Obstructions? N/A Storm Grate/Utility Hazard? **Obstruction Type** Storm Grate/Utility Type N/A Yes Surface Condition? (G/P) Good