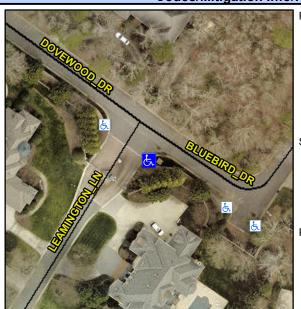

## Access Compliance Report Public Rights-of-Way (Curb Ramps)

Intersection ID: 22435 Main Street: BLUEBIRD\_DR Cross Street: DOVEWOOD\_DR Location: SE

ADA ID: 578741C3C501 Ramp Type: BlendTrans1 Initial Pass/Fail: Pass Overall Compliance: No Severity Score: 10

## Field Measurements/Component Compliance

Stop Condition-Street 1 Street 2 Name Stop Condition-Street 2

Street 1 Name

DOVEWOOD DR None LEAMINGTON LN None Possible Solutions:

Remove & Replace Curb Ramp With Two New Directional Ramps or Equivalent.