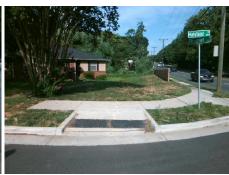

Intersection ID: 18213 Main Street: E WOODLAWN RD **Cross Street: HALSTEAD DR** Location: SW ADA ID: 578BF7F1D55B Ramp Type: Directional1 Initial Pass/Fail: Fail **Overall Compliance: No** Severity Score: 13.75

Codes/Mitigation Info/P

N/A N/A

Curb Slope (%)

**HALSTEAD DR** Street 1 Name Stop Condition-Street 1 StopSign Street 2 Name N/A Stop Condition-Street 2 N/A

| /Possible Solution     |       |         | Field Measurements/Component Compliance |                       |      |                        |                             |
|------------------------|-------|---------|-----------------------------------------|-----------------------|------|------------------------|-----------------------------|
| Possible Solutions:    |       |         | Compliance Description                  |                       | Data | Compliance Description |                             |
| Remove & Replace Entir | e Ran | np.     | N/A                                     | Ramp Length (in)      | 54.0 | N/A                    | Grade Break?                |
| •                      |       | •       | Yes                                     | Ramp Width (in)       | 90.0 | N/A                    | Grade Break Slope (%)       |
|                        |       |         | No                                      | Ramp Slope (%)        | 8.7  | N/A                    | Grade Break XSlope (%)      |
|                        |       |         | No                                      | Ramp XSlope (%)       | 3.7  |                        |                             |
|                        |       |         | N/A                                     | Flare Type LT         | N/A  | N/A                    | Flare Type RT               |
|                        |       |         | N/A                                     | Flare Slope LT (%)    | N/A  | N/A                    | Flare Slope RT (%)          |
| Surveyor Notes:        |       |         | N/A                                     | Flare Traversable LT? | N/A  | N/A                    | Flare Traversable RT?       |
| N/A                    |       |         | N/A                                     | Landing Length (in)   | 0.0  | N/A                    | DWS Provided?               |
|                        |       |         | N/A                                     | Landing Width (in)    | 0.0  | N/A                    | DWS Contrast?               |
|                        |       |         | N/A                                     | Landing Slope (%)     | 0.0  | N/A                    | DWS Length (in)             |
|                        |       |         | N/A                                     | Landing X Slope (%)   | 0.0  | N/A                    | DWS Full Width?             |
| PROW/ADA:              |       |         | N/A                                     | Landing Curb? (Y/N)   | N/A  | N/A                    | DWS Offset LT (in)          |
| R304.2.2, R304.5.3     |       |         | N/A                                     | Shared Landing?       | N/A  | N/A                    | DWS Offset RT (in)          |
|                        |       |         | N/A                                     | Gutter Ponding?       | 0.0  | N/A                    | Gutter Slope (%)            |
|                        |       |         | N/A                                     | Gutter Lip Ht (in)    | 0.0  | N/A                    | Gutter X Slope (%)          |
|                        |       |         | N/A                                     | Painted X Walk1?      | No   |                        | Road Slope (%)              |
|                        |       |         |                                         | X Walk 1 Direction    | To E |                        | Road X Slope (%)            |
|                        |       |         |                                         | X Walk 1 Width (in)   | N/A  |                        | Clear Space?                |
|                        |       |         |                                         | X Walk 1 Slope (%)    | 6.1  | N/A                    | Clear Space to XWalk (in)   |
|                        |       |         |                                         | X Walk 1 X Slope (%)  | 1.2  | N/A                    | Storm Grate/Utility Hazard? |
|                        |       |         | N/A                                     | Ramp inside XWalk1?   | N/A  |                        | Storm Grate/Utility Type    |
|                        |       |         | N/A                                     | Any Obstructions?     | N/A  |                        |                             |
| Total Cost:            | \$    | 1600.00 |                                         | Obstruction Type      |      | Yes                    | Surface Condition? (G/P)    |