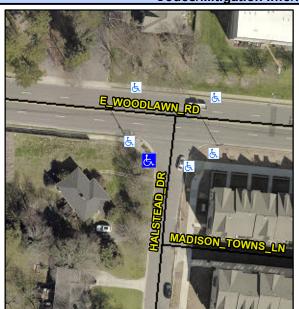

Intersection ID: 18213 Main Street: E WOODLAWN RD **Cross Street: HALSTEAD DR** Location: SW ADA ID: 578BF7F1D55B Ramp Type: Directional1 Initial Pass/Fail: Fail **Overall Compliance: No** Severity Score: 13.75