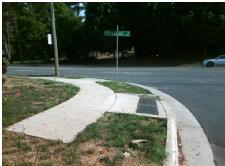

Intersection ID: 18213 Main Street: E WOODLAWN RD **Cross Street: HALSTEAD DR** Location: SW ADA ID: 578BF7F1D55B Ramp Type: Directional1 Initial Pass/Fail: Fail **Overall Compliance: No** Severity Score: 13.75

Codes/Mitigation Info/P

N/A N/A

Curb Slope (%)

**HALSTEAD DR** Street 1 Name Stop Condition-Street 1 StopSign Street 2 Name N/A Stop Condition-Street 2 N/A

| /Possible Solution     |       |         | Field Measurements/Component Compliance |                       |      |                        |                             |
|------------------------|-------|---------|-----------------------------------------|-----------------------|------|------------------------|-----------------------------|
| Possible Solutions:    |       |         | Compliance Description                  |                       | Data | Compliance Description |                             |
| Remove & Replace Entir | e Ran | np.     | N/A                                     | Ramp Length (in)      | 54.0 | N/A                    | Grade Break?                |
| •                      |       | •       | Yes                                     | Ramp Width (in)       | 90.0 | N/A                    | Grade Break Slope (%)       |
|                        |       |         | No                                      | Ramp Slope (%)        | 8.7  | N/A                    | Grade Break XSlope (%)      |
|                        |       |         | No                                      | Ramp XSlope (%)       | 3.7  |                        |                             |
|                        |       |         | N/A                                     | Flare Type LT         | N/A  | N/A                    | Flare Type RT               |
|                        |       |         | N/A                                     | Flare Slope LT (%)    | N/A  | N/A                    | Flare Slope RT (%)          |
| Surveyor Notes:        |       |         | N/A                                     | Flare Traversable LT? | N/A  | N/A                    | Flare Traversable RT?       |
| N/A                    |       |         | N/A                                     | Landing Length (in)   | 0.0  | N/A                    | DWS Provided?               |
|                        |       |         | N/A                                     | Landing Width (in)    | 0.0  | N/A                    | DWS Contrast?               |
|                        |       |         | N/A                                     | Landing Slope (%)     | 0.0  | N/A                    | DWS Length (in)             |
|                        |       |         | N/A                                     | Landing X Slope (%)   | 0.0  | N/A                    | DWS Full Width?             |
| PROW/ADA:              |       |         | N/A                                     | Landing Curb? (Y/N)   | N/A  | N/A                    | DWS Offset LT (in)          |
| R304.2.2, R304.5.3     |       |         | N/A                                     | Shared Landing?       | N/A  | N/A                    | DWS Offset RT (in)          |
|                        |       |         | N/A                                     | Gutter Ponding?       | 0.0  | N/A                    | Gutter Slope (%)            |
|                        |       |         | N/A                                     | Gutter Lip Ht (in)    | 0.0  | N/A                    | Gutter X Slope (%)          |
|                        |       |         | N/A                                     | Painted X Walk1?      | No   |                        | Road Slope (%)              |
|                        |       |         |                                         | X Walk 1 Direction    | To E |                        | Road X Slope (%)            |
|                        |       |         |                                         | X Walk 1 Width (in)   | N/A  |                        | Clear Space?                |
|                        |       |         |                                         | X Walk 1 Slope (%)    | 6.1  | N/A                    | Clear Space to XWalk (in)   |
|                        |       |         |                                         | X Walk 1 X Slope (%)  | 1.2  | N/A                    | Storm Grate/Utility Hazard? |
|                        |       |         | N/A                                     | Ramp inside XWalk1?   | N/A  |                        | Storm Grate/Utility Type    |
|                        |       |         | N/A                                     | Any Obstructions?     | N/A  |                        |                             |
| Total Cost:            | \$    | 1600.00 |                                         | Obstruction Type      |      | Yes                    | Surface Condition? (G/P)    |