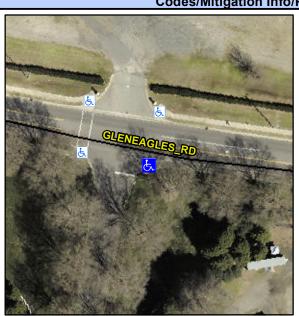

## Access Compliance Report Public Rights-of-Way (Curb Ramps)

Intersection ID: 10027310 Main Street: GLENEAGLES\_RD Cross Street: N/A Location: SE

ADA ID: 578D0941EC34 Ramp Type: PerpDiag Initial Pass/Fail: Fail Overall Compliance: No Severity Score: 8.75

## Field Measurements/Component Compliance

Street 1 Name GLENEAGLES RD
Stop Condition-Street 2 None
Street 2 Name ENTRANCE
Stop Condition-Street 1 None

Possible Solutions:

Remove & Replace Curb Ramp With Two New Directional Ramps or Equivalent.

Surveyor Notes:

N/A

PROW/ADA:

R304.5.1

Total Cost: \$ 3200.00

Compliance Description Data Compliance Description Data Yes N/A Ramp Length (in) 74.0 Ramp Slope (%) 5.8 Yes Ramp XSlope (%) No Ramp Width (in) 38.0 0.6 N/A N/A Flare Type LT N/A Flare Type RT N/A N/A Flare Slope LT (%) N/A N/A Flare Slope RT (%) N/A N/A Flare Traversable LT? N/A N/A Flare Traversable RT? N/A N/A Landing Length (in) N/A N/A DWS Provided? N/A N/A Landing Width (in) N/A N/A **DWS Contrast?** N/A N/A N/A N/A Landing Slope (%) DWS Length (in) N/A N/A Landing X Slope (%) N/A N/A DWS Full Width? N/A N/A Landing Curb? (Y/N) N/A N/A DWS Offset (in) N/A N/A N/A Shared Landing? N/A **Gutter Ponding?** N/A N/A Gutter Slope (%) N/A N/A Gutter Lip Ht (in) N/A N/A Gutter X Slope (%) N/A N/A Painted X Walk1? No N/A Painted X Walk2? No X Walk 1 Direction To N X Walk 2 Direction To NW N/A N/A X Walk 2 Width (in) X Walk 1 Width (in) N/A N/A X Walk 1 Slope (%) 3.5 X Walk 2 Slope (%) 3.2 X Walk 2 X Slope (%) X Walk 1 X Slope (%) 2.7 5.7 N/A Ramp inside XWalk1? N/A N/A Ramp inside XWalk2? N/A Road Slope (%) 0.5 N/A Clear Space? N/A N/A Road X Slope (%) 6.9 Clear Space to XWalk (in) N/A Any Obstructions? N/A N/A N/A Storm Grate/Utility Hazard? N/A **Obstruction Type** Storm Grate/Utility Type N/A N/A