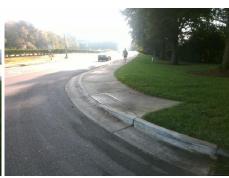

## Field Measurements/Component Compliance

Street 1 Name GLENEAGLES RD
Stop Condition-Street 2 None
Street 2 Name ENTRANCE
Stop Condition-Street 1 None

Possible Solutions:

Remove & Replace Curb Ramp With Two New Directional Ramps or Equivalent.

Surveyor Notes:

N/A

PROW/ADA:

R304.5.1

Total Cost: \$ 3200.00

Compliance Description Data Compliance Description Data Yes N/A Ramp Length (in) 74.0 Ramp Slope (%) 5.8 Yes Ramp XSlope (%) No Ramp Width (in) 38.0 0.6 N/A N/A Flare Type LT N/A Flare Type RT N/A N/A Flare Slope LT (%) N/A N/A Flare Slope RT (%) N/A N/A Flare Traversable LT? N/A N/A Flare Traversable RT? N/A N/A Landing Length (in) N/A N/A DWS Provided? N/A N/A Landing Width (in) N/A N/A **DWS Contrast?** N/A N/A N/A N/A Landing Slope (%) DWS Length (in) N/A N/A Landing X Slope (%) N/A N/A DWS Full Width? N/A N/A Landing Curb? (Y/N) N/A N/A DWS Offset (in) N/A N/A N/A Shared Landing? N/A **Gutter Ponding?** N/A N/A Gutter Slope (%) N/A N/A Gutter Lip Ht (in) N/A N/A Gutter X Slope (%) N/A N/A Painted X Walk1? No N/A Painted X Walk2? No X Walk 1 Direction To N X Walk 2 Direction To NW N/A N/A X Walk 2 Width (in) X Walk 1 Width (in) N/A N/A X Walk 1 Slope (%) 3.5 X Walk 2 Slope (%) 3.2 X Walk 2 X Slope (%) X Walk 1 X Slope (%) 2.7 5.7 N/A Ramp inside XWalk1? N/A N/A Ramp inside XWalk2? N/A Road Slope (%) 0.5 N/A Clear Space? N/A N/A Road X Slope (%) 6.9 Clear Space to XWalk (in) N/A Any Obstructions? N/A N/A N/A Storm Grate/Utility Hazard? N/A **Obstruction Type** Storm Grate/Utility Type N/A N/A