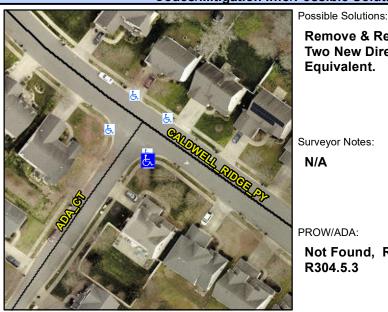

N/A

Good 7.4

Intersection ID: N/A Main Street: ADA CT Cross Street: CALDWELL RDGE PY S Location: **Severity Score:** 0 ADA ID: 57904DDAE8DC Ramp Type: Combination2Diag Initial Pass/Fail: Fail **Overall Compliance: No** 

Street 1 Name Stop Condition-Street 1 Street 2 Name Stop Condition-Street 2

None **CALDWELL RIDGE PY** StopSign **ADA CT**  Remove & Replace Curb Ramp With Two New Directional Ramps or Equivalent.

Surveyor Notes: