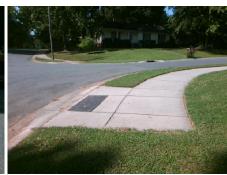

## Field Measurements/Component Compliance

Street 1 Name
Stop Condition-Street 2
Street 2 Name
Stop Condition-Street 1

EAGLEWOOD AV None PINAFORE DR StopSign Possible Solutions:

Remove & Replace Curb Ramp With Two New Directional Ramps or Equivalent.

Surveyor Notes:

N/A

PROW/ADA:

Not Found, R304.2.2, R304.5.3

Total Cost: \$ 3200.00

| Fleid Measurements/Component Compilance |                       |      |                        |                             |      |
|-----------------------------------------|-----------------------|------|------------------------|-----------------------------|------|
| Compliance Description                  |                       | Data | Compliance Description |                             | Data |
| N/A                                     | Ramp Length (in)      | 49.0 | No                     | Ramp Slope (%)              | 8.7  |
| Yes                                     | Ramp Width (in)       | 48.0 | No                     | Ramp XSlope (%)             | 9.4  |
| N/A                                     | Flare Type LT         | N/A  | N/A                    | Flare Type RT               | N/A  |
| N/A                                     | Flare Slope LT (%)    | N/A  | N/A                    | Flare Slope RT (%)          | N/A  |
| N/A                                     | Flare Traversable LT? | N/A  | N/A                    | Flare Traversable RT?       | N/A  |
| N/A                                     | Landing Length (in)   | N/A  | N/A                    | DWS Provided?               | N/A  |
| N/A                                     | Landing Width (in)    | N/A  | N/A                    | DWS Contrast?               | N/A  |
| N/A                                     | Landing Slope (%)     | N/A  | N/A                    | DWS Length (in)             | N/A  |
| N/A                                     | Landing X Slope (%)   | N/A  | N/A                    | DWS Full Width?             | N/A  |
| N/A                                     | Landing Curb? (Y/N)   | N/A  | N/A                    | DWS Offset (in)             | N/A  |
| N/A                                     | Shared Landing?       | N/A  |                        |                             |      |
| N/A                                     | Gutter Ponding?       | N/A  | N/A                    | Gutter Slope (%)            | N/A  |
| N/A                                     | Gutter Lip Ht (in)    | N/A  | N/A                    | Gutter X Slope (%)          | N/A  |
| N/A                                     | Painted X Walk1?      | No   | N/A                    | Painted X Walk2?            | No   |
|                                         | X Walk 1 Direction    | To S |                        | X Walk 2 Direction          | To E |
| N/A                                     | X Walk 1 Width (in)   | N/A  | N/A                    | X Walk 2 Width (in)         | N/A  |
|                                         | X Walk 1 Slope (%)    | 4.0  |                        | X Walk 2 Slope (%)          | 5.0  |
|                                         | X Walk 1 X Slope (%)  | 4.6  |                        | X Walk 2 X Slope (%)        | 9.0  |
| N/A                                     | Ramp inside XWalk1?   | N/A  | N/A                    | Ramp inside XWalk2?         | N/A  |
|                                         | Road Slope (%)        | 9.2  | N/A                    | Clear Space?                | N/A  |
|                                         | Road X Slope (%)      | 2.7  | N/A                    | Clear Space to XWalk (in)   | N/A  |
| N/A                                     | Any Obstructions?     | N/A  | N/A                    | Storm Grate/Utility Hazard? | N/A  |
|                                         | Obstruction Type      |      | l                      | Storm Grate/Utility Type    |      |
|                                         |                       | N/A  |                        |                             | N/A  |
|                                         |                       |      | Yes                    | Surface Condition? (G/P)    | Good |