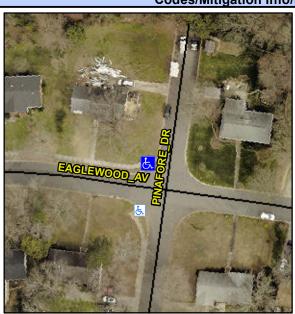

## Access Compliance Report Public Rights-of-Way (Curb Ramps)

Intersection ID: 18192 Main Street: EAGLEWOOD\_AV Cross Street: PINAFORE\_DR Location: NW

ADA ID: 57906011C9F6 Ramp Type: PerpDiag Initial Pass/Fail: Fail Overall Compliance: No Severity Score: 37.5