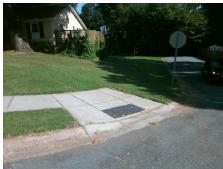

## Field Measurements/Component Compliance

Street 1 Name
Stop Condition-Street 2
Street 2 Name
Stop Condition-Street 1

EAGLEWOOD AV None PINAFORE DR StopSign Possible Solutions:

Remove & Replace Curb Ramp With Two New Directional Ramps or Equivalent.

Surveyor Notes:

N/A

PROW/ADA:

Not Found, R304.2.2, R304.5.3

Total Cost: \$ 3200.00

| Fleid Measurements/Component Compilance |                       |      |                        |                             |      |
|-----------------------------------------|-----------------------|------|------------------------|-----------------------------|------|
| Compliance Description                  |                       | Data | Compliance Description |                             | Data |
| N/A                                     | Ramp Length (in)      | 49.0 | No                     | Ramp Slope (%)              | 8.7  |
| Yes                                     | Ramp Width (in)       | 48.0 | No                     | Ramp XSlope (%)             | 9.4  |
| N/A                                     | Flare Type LT         | N/A  | N/A                    | Flare Type RT               | N/A  |
| N/A                                     | Flare Slope LT (%)    | N/A  | N/A                    | Flare Slope RT (%)          | N/A  |
| N/A                                     | Flare Traversable LT? | N/A  | N/A                    | Flare Traversable RT?       | N/A  |
| N/A                                     | Landing Length (in)   | N/A  | N/A                    | DWS Provided?               | N/A  |
| N/A                                     | Landing Width (in)    | N/A  | N/A                    | DWS Contrast?               | N/A  |
| N/A                                     | Landing Slope (%)     | N/A  | N/A                    | DWS Length (in)             | N/A  |
| N/A                                     | Landing X Slope (%)   | N/A  | N/A                    | DWS Full Width?             | N/A  |
| N/A                                     | Landing Curb? (Y/N)   | N/A  | N/A                    | DWS Offset (in)             | N/A  |
| N/A                                     | Shared Landing?       | N/A  |                        |                             |      |
| N/A                                     | Gutter Ponding?       | N/A  | N/A                    | Gutter Slope (%)            | N/A  |
| N/A                                     | Gutter Lip Ht (in)    | N/A  | N/A                    | Gutter X Slope (%)          | N/A  |
| N/A                                     | Painted X Walk1?      | No   | N/A                    | Painted X Walk2?            | No   |
|                                         | X Walk 1 Direction    | To S |                        | X Walk 2 Direction          | To E |
| N/A                                     | X Walk 1 Width (in)   | N/A  | N/A                    | X Walk 2 Width (in)         | N/A  |
|                                         | X Walk 1 Slope (%)    | 4.0  |                        | X Walk 2 Slope (%)          | 5.0  |
|                                         | X Walk 1 X Slope (%)  | 4.6  |                        | X Walk 2 X Slope (%)        | 9.0  |
| N/A                                     | Ramp inside XWalk1?   | N/A  | N/A                    | Ramp inside XWalk2?         | N/A  |
|                                         | Road Slope (%)        | 9.2  | N/A                    | Clear Space?                | N/A  |
|                                         | Road X Slope (%)      | 2.7  | N/A                    | Clear Space to XWalk (in)   | N/A  |
| N/A                                     | Any Obstructions?     | N/A  | N/A                    | Storm Grate/Utility Hazard? | N/A  |
|                                         | Obstruction Type      |      | l                      | Storm Grate/Utility Type    |      |
|                                         |                       | N/A  |                        |                             | N/A  |
|                                         |                       |      | Yes                    | Surface Condition? (G/P)    | Good |