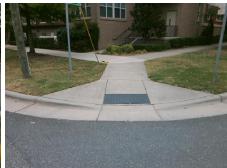

## Field Measurements/Component Compliance

Street 1 Name
Stop Condition-Street 2
Street 2 Name
Stop Condition-Street 1

N BREVARD ST StopSign NEW CALVIN ST StopSign Possible Solutions:

Remove & Replace Curb Ramp With Two New Directional Ramps or Equivalent.

Surveyor Notes:

N/A

PROW/ADA:

R304.2.2

Total Cost: \$ 3200.00

| r leid Measurements/Component Compilance |                       |       |                        |                             |       |
|------------------------------------------|-----------------------|-------|------------------------|-----------------------------|-------|
| Compliance Description                   |                       | Data  | Compliance Description |                             | Data  |
| N/A                                      | Ramp Length (in)      | 74.5  | No                     | Ramp Slope (%)              | 9.9   |
| Yes                                      | Ramp Width (in)       | 48.0  | Yes                    | Ramp XSlope (%)             | 0.9   |
| N/A                                      | Flare Type LT         | N/A   | N/A                    | Flare Type RT               | N/A   |
| N/A                                      | Flare Slope LT (%)    | N/A   | N/A                    | Flare Slope RT (%)          | N/A   |
| N/A                                      | Flare Traversable LT? | N/A   | N/A                    | Flare Traversable RT?       | N/A   |
| N/A                                      | Landing Length (in)   | N/A   | N/A                    | DWS Provided?               | N/A   |
| N/A                                      | Landing Width (in)    | N/A   | N/A                    | DWS Contrast?               | N/A   |
| N/A                                      | Landing Slope (%)     | N/A   | N/A                    | DWS Length (in)             | N/A   |
| N/A                                      | Landing X Slope (%)   | N/A   | N/A                    | DWS Full Width?             | N/A   |
| N/A                                      | Landing Curb? (Y/N)   | N/A   | N/A                    | DWS Offset (in)             | N/A   |
| N/A                                      | Shared Landing?       | N/A   |                        |                             |       |
| N/A                                      | Gutter Ponding?       | N/A   | N/A                    | Gutter Slope (%)            | N/A   |
| N/A                                      | Gutter Lip Ht (in)    | N/A   | N/A                    | Gutter X Slope (%)          | N/A   |
| N/A                                      | Painted X Walk1?      | No    | N/A                    | Painted X Walk2?            | No    |
|                                          | X Walk 1 Direction    | To NW |                        | X Walk 2 Direction          | To SW |
| N/A                                      | X Walk 1 Width (in)   | N/A   | N/A                    | X Walk 2 Width (in)         | N/A   |
|                                          | X Walk 1 Slope (%)    | 4.1   |                        | X Walk 2 Slope (%)          | 3.3   |
|                                          | X Walk 1 X Slope (%)  | 1.1   |                        | X Walk 2 X Slope (%)        | 1.6   |
| N/A                                      | Ramp inside XWalk1?   | N/A   | N/A                    | Ramp inside XWalk2?         | N/A   |
|                                          | Road Slope (%)        | 2.4   | N/A                    | Clear Space?                | N/A   |
|                                          | Road X Slope (%)      | 3.6   | N/A                    | Clear Space to XWalk (in)   | N/A   |
| N/A                                      | Any Obstructions?     | N/A   | N/A                    | Storm Grate/Utility Hazard? | N/A   |