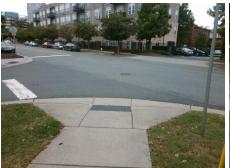

## Field Measurements/Component Compliance

Street 1 Name
Stop Condition-Street 2
Street 2 Name
Stop Condition-Street 1

N BREVARD ST StopSign NEW CALVIN ST StopSign Possible Solutions:

Remove & Replace Curb Ramp With Two New Directional Ramps or Equivalent.

Surveyor Notes:

N/A

PROW/ADA:

R304.2.2

Total Cost: \$ 3200.00

| r leid Measurements/Component Compilance |                       |       |                        |                             |       |
|------------------------------------------|-----------------------|-------|------------------------|-----------------------------|-------|
| Compliance Description                   |                       | Data  | Compliance Description |                             | Data  |
| N/A                                      | Ramp Length (in)      | 74.5  | No                     | Ramp Slope (%)              | 9.9   |
| Yes                                      | Ramp Width (in)       | 48.0  | Yes                    | Ramp XSlope (%)             | 0.9   |
| N/A                                      | Flare Type LT         | N/A   | N/A                    | Flare Type RT               | N/A   |
| N/A                                      | Flare Slope LT (%)    | N/A   | N/A                    | Flare Slope RT (%)          | N/A   |
| N/A                                      | Flare Traversable LT? | N/A   | N/A                    | Flare Traversable RT?       | N/A   |
| N/A                                      | Landing Length (in)   | N/A   | N/A                    | DWS Provided?               | N/A   |
| N/A                                      | Landing Width (in)    | N/A   | N/A                    | DWS Contrast?               | N/A   |
| N/A                                      | Landing Slope (%)     | N/A   | N/A                    | DWS Length (in)             | N/A   |
| N/A                                      | Landing X Slope (%)   | N/A   | N/A                    | DWS Full Width?             | N/A   |
| N/A                                      | Landing Curb? (Y/N)   | N/A   | N/A                    | DWS Offset (in)             | N/A   |
| N/A                                      | Shared Landing?       | N/A   |                        |                             |       |
| N/A                                      | Gutter Ponding?       | N/A   | N/A                    | Gutter Slope (%)            | N/A   |
| N/A                                      | Gutter Lip Ht (in)    | N/A   | N/A                    | Gutter X Slope (%)          | N/A   |
| N/A                                      | Painted X Walk1?      | No    | N/A                    | Painted X Walk2?            | No    |
|                                          | X Walk 1 Direction    | To NW |                        | X Walk 2 Direction          | To SW |
| N/A                                      | X Walk 1 Width (in)   | N/A   | N/A                    | X Walk 2 Width (in)         | N/A   |
|                                          | X Walk 1 Slope (%)    | 4.1   |                        | X Walk 2 Slope (%)          | 3.3   |
|                                          | X Walk 1 X Slope (%)  | 1.1   |                        | X Walk 2 X Slope (%)        | 1.6   |
| N/A                                      | Ramp inside XWalk1?   | N/A   | N/A                    | Ramp inside XWalk2?         | N/A   |
|                                          | Road Slope (%)        | 2.4   | N/A                    | Clear Space?                | N/A   |
|                                          | Road X Slope (%)      | 3.6   | N/A                    | Clear Space to XWalk (in)   | N/A   |
| N/A                                      | Any Obstructions?     | N/A   | N/A                    | Storm Grate/Utility Hazard? | N/A   |