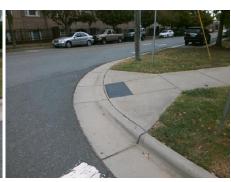

## Field Measurements/Component Compliance

Street 1 Name
Stop Condition-Street 2
Street 2 Name
Stop Condition-Street 1

N BREVARD ST StopSign NEW CALVIN ST StopSign Possible Solutions:

Remove & Replace Curb Ramp With Two New Directional Ramps or Equivalent.

Surveyor Notes:

N/A

PROW/ADA:

R304.2.2

Total Cost: \$ 3200.00

| r leid Measurements/Component Compilance |                       |       |                        |                             |       |
|------------------------------------------|-----------------------|-------|------------------------|-----------------------------|-------|
| Compliance Description                   |                       | Data  | Compliance Description |                             | Data  |
| N/A                                      | Ramp Length (in)      | 74.5  | No                     | Ramp Slope (%)              | 9.9   |
| Yes                                      | Ramp Width (in)       | 48.0  | Yes                    | Ramp XSlope (%)             | 0.9   |
| N/A                                      | Flare Type LT         | N/A   | N/A                    | Flare Type RT               | N/A   |
| N/A                                      | Flare Slope LT (%)    | N/A   | N/A                    | Flare Slope RT (%)          | N/A   |
| N/A                                      | Flare Traversable LT? | N/A   | N/A                    | Flare Traversable RT?       | N/A   |
| N/A                                      | Landing Length (in)   | N/A   | N/A                    | DWS Provided?               | N/A   |
| N/A                                      | Landing Width (in)    | N/A   | N/A                    | DWS Contrast?               | N/A   |
| N/A                                      | Landing Slope (%)     | N/A   | N/A                    | DWS Length (in)             | N/A   |
| N/A                                      | Landing X Slope (%)   | N/A   | N/A                    | DWS Full Width?             | N/A   |
| N/A                                      | Landing Curb? (Y/N)   | N/A   | N/A                    | DWS Offset (in)             | N/A   |
| N/A                                      | Shared Landing?       | N/A   |                        |                             |       |
| N/A                                      | Gutter Ponding?       | N/A   | N/A                    | Gutter Slope (%)            | N/A   |
| N/A                                      | Gutter Lip Ht (in)    | N/A   | N/A                    | Gutter X Slope (%)          | N/A   |
| N/A                                      | Painted X Walk1?      | No    | N/A                    | Painted X Walk2?            | No    |
|                                          | X Walk 1 Direction    | To NW |                        | X Walk 2 Direction          | To SW |
| N/A                                      | X Walk 1 Width (in)   | N/A   | N/A                    | X Walk 2 Width (in)         | N/A   |
|                                          | X Walk 1 Slope (%)    | 4.1   |                        | X Walk 2 Slope (%)          | 3.3   |
|                                          | X Walk 1 X Slope (%)  | 1.1   |                        | X Walk 2 X Slope (%)        | 1.6   |
| N/A                                      | Ramp inside XWalk1?   | N/A   | N/A                    | Ramp inside XWalk2?         | N/A   |
|                                          | Road Slope (%)        | 2.4   | N/A                    | Clear Space?                | N/A   |
|                                          | Road X Slope (%)      | 3.6   | N/A                    | Clear Space to XWalk (in)   | N/A   |
| N/A                                      | Any Obstructions?     | N/A   | N/A                    | Storm Grate/Utility Hazard? | N/A   |