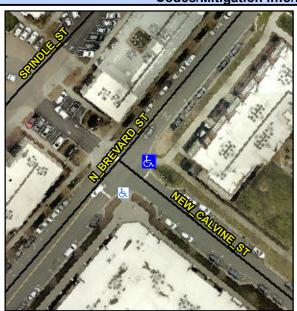

## Access Compliance Report Public Rights-of-Way (Curb Ramps)

Intersection ID: 49234 Main Street: NEW\_CALVINE\_ST Cross Street: N\_BREVARD\_ST Location: E

ADA ID: 5791C0A8F67F Ramp Type: PerpDiag Initial Pass/Fail: Fail Overall Compliance: No Severity Score: 12.5