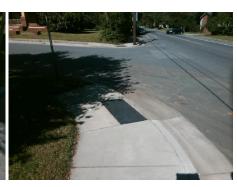

## Field Measurements/Component Compliance

**CHARLES AV** Street 1 Name Stop Condition-Street 2 StopSign Street 2 Name Stop Condition-Street 1

Possible Solutions: Remove & Replace Entire Ramp. Surveyor Notes: N/A PROW/ADA: Not Found, R304.5.1

Total Cost: 1850.00 Compliance Description Data Compliance Description Data Yes Ramp Slope (%) N/A Ramp Length (in) 63.0 5.8 Yes Ramp XSlope (%) No Ramp Width (in) 47.5 1.6 N/A N/A Flare Type LT N/A Flare Type RT N/A N/A N/A N/A Flare Slope RT (%) N/A Flare Slope LT (%) N/A Flare Traversable LT? N/A N/A Flare Traversable RT? N/A N/A N/A N/A **DWS Provided?** N/A Landing Length (in) N/A Landing Width (in) N/A N/A **DWS Contrast?** N/A N/A N/A N/A Landing Slope (%) DWS Length (in) N/A N/A Landing X Slope (%) N/A N/A DWS Full Width? N/A N/A Landing Curb? (Y/N) N/A N/A DWS Offset (in) N/A N/A N/A Shared Landing? N/A **Gutter Ponding?** N/A N/A Gutter Slope (%) N/A N/A Gutter Lip Ht (in) N/A N/A Gutter X Slope (%) N/A N/A Painted X Walk1? No N/A Painted X Walk2? N/A X Walk 1 Direction To NW X Walk 2 Direction N/A N/A N/A X Walk 1 Width (in) X Walk 2 Width (in) N/A X Walk 1 Slope (%) 0.8 X Walk 2 Slope (%) N/A X Walk 2 X Slope (%) X Walk 1 X Slope (%) 0.2 N/A N/A N/A N/A Ramp inside XWalk2? Ramp inside XWalk1? N/A Road Slope (%) N/A N/A Clear Space? N/A Road X Slope (%) N/A N/A Clear Space to XWalk (in) N/A N/A N/A Any Obstructions? N/A Storm Grate/Utility Hazard? N/A **Obstruction Type** Storm Grate/Utility Type