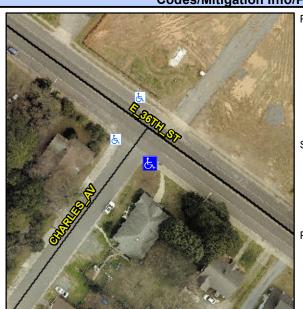

## **Access Compliance Report Public Rights-of-Way** (Curb Ramps)

N/A

Good

Intersection ID: 10451 Main Street: CHARLES AV Cross Street: E 36TH ST Location: S

Initial Pass/Fail: Fail **Overall Compliance: No Severity Score:** ADA ID: 579B3D91A671 Ramp Type: Perp 8.75

## Field Measurements/Component Compliance

**CHARLES AV** Street 1 Name Stop Condition-Street 2 StopSign Street 2 Name Stop Condition-Street 1

Possible Solutions: Remove & Replace Entire Ramp. Surveyor Notes: N/A PROW/ADA: Not Found, R304.5.1