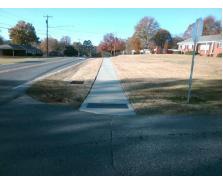

## Field Measurements/Component Compliance

Street 1 Name

Stop Condition-Street 1

StopSign

Street 2 Name

N/A

Stop Condition-Street 2

N/A

N//

R304.5.3

Total Cost: \$ 2350.00

| Field Measurements/Component Compliance |                       |       |                        |                             |      |
|-----------------------------------------|-----------------------|-------|------------------------|-----------------------------|------|
| Compliance Description                  |                       | Data  | Compliance Description |                             | Data |
| N/A                                     | Ramp Length (in)      | 46.0  | Yes                    | Grade Break?                | Yes  |
| Yes                                     | Ramp Width (in)       | 60.0  | Yes                    | Grade Break Slope (%)       | 2.8  |
| Yes                                     | Ramp Slope (%)        | 7.0   | Yes                    | Grade Break XSlope (%)      | 1.0  |
| Yes                                     | Ramp XSlope (%)       | 1.1   |                        |                             |      |
| N/A                                     | Flare Type LT         | N/A   | N/A                    | Flare Type RT               | N/A  |
| N/A                                     | Flare Slope LT (%)    | N/A   | N/A                    | Flare Slope RT (%)          | N/A  |
| N/A                                     | Flare Traversable LT? | N/A   | N/A                    | Flare Traversable RT?       | N/A  |
| Yes                                     | Landing Length (in)   | 52.0  | Yes                    | DWS Provided?               | Yes  |
| Yes                                     | Landing Width (in)    | 60.0  | Yes                    | DWS Contrast?               | Yes  |
| No                                      | Landing Slope (%)     | 5.1   | Yes                    | DWS Length (in)             | 24.0 |
| Yes                                     | Landing X Slope (%)   | 0.1   | No                     | DWS Full Width?             | No   |
| N/A                                     | Landing Curb? (Y/N)   | N/A   | No                     | DWS Offset LT (in)          | 10.5 |
| N/A                                     | Shared Landing?       | No    | Yes                    | DWS Offset RT (in)          | 22.5 |
| Yes                                     | Gutter Ponding?       | No    | Yes                    | Gutter Slope (%)            | 1.2  |
| Yes                                     | Gutter Lip Ht (in)    | 0.0   | No                     | Gutter X Slope (%)          | 4.4  |
| N/A                                     | Painted X Walk1?      | No    |                        | Road Slope (%)              | 1.9  |
|                                         | X Walk 1 Direction    | To NE |                        | Road X Slope (%)            | 2.3  |
|                                         | X Walk 1 Width (in)   | N/A   |                        | Clear Space?                | Yes  |
|                                         | X Walk 1 Slope (%)    | 1.9   | N/A                    | Clear Space to XWalk (in)   | N/A  |
|                                         | X Walk 1 X Slope (%)  | 2.3   | Yes                    | Storm Grate/Utility Hazard? | No   |
| N/A                                     | Ramp inside XWalk1?   | N/A   |                        | Storm Grate/Utility Type    |      |
| Yes                                     | Any Obstructions?     | No    |                        |                             | N/A  |
|                                         | Obstruction Type      |       | Yes                    | Surface Condition? (G/P)    | Good |
|                                         |                       | N/A   | N/A                    | Curb Slope (%)              | N/A  |
|                                         |                       |       |                        |                             |      |