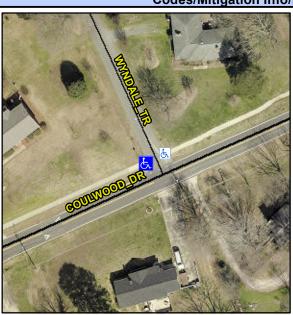

## Access Compliance Report Public Rights-of-Way (Curb Ramps)

Intersection ID: 5877 Main Street: COULWOOD\_DR Cross Street: WYNDALE\_TR Location: W

ADA ID: 579E6307DC24 Ramp Type: Directional1 Initial Pass/Fail: Pass Overall Compliance: No Severity Score: 2.5