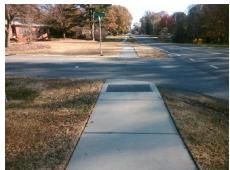

## Field Measurements/Component Compliance

Street 1 Name

Stop Condition-Street 1

StopSign

Street 2 Name

N/A

Stop Condition-Street 2

N/A

N//

R304.5.3

Total Cost: \$ 2350.00

| Field Measurements/Component Compliance |                       |       |                        |                             |      |
|-----------------------------------------|-----------------------|-------|------------------------|-----------------------------|------|
| Compliance Description                  |                       | Data  | Compliance Description |                             | Data |
| N/A                                     | Ramp Length (in)      | 46.0  | Yes                    | Grade Break?                | Yes  |
| Yes                                     | Ramp Width (in)       | 60.0  | Yes                    | Grade Break Slope (%)       | 2.8  |
| Yes                                     | Ramp Slope (%)        | 7.0   | Yes                    | Grade Break XSlope (%)      | 1.0  |
| Yes                                     | Ramp XSlope (%)       | 1.1   |                        |                             |      |
| N/A                                     | Flare Type LT         | N/A   | N/A                    | Flare Type RT               | N/A  |
| N/A                                     | Flare Slope LT (%)    | N/A   | N/A                    | Flare Slope RT (%)          | N/A  |
| N/A                                     | Flare Traversable LT? | N/A   | N/A                    | Flare Traversable RT?       | N/A  |
| Yes                                     | Landing Length (in)   | 52.0  | Yes                    | DWS Provided?               | Yes  |
| Yes                                     | Landing Width (in)    | 60.0  | Yes                    | DWS Contrast?               | Yes  |
| No                                      | Landing Slope (%)     | 5.1   | Yes                    | DWS Length (in)             | 24.0 |
| Yes                                     | Landing X Slope (%)   | 0.1   | No                     | DWS Full Width?             | No   |
| N/A                                     | Landing Curb? (Y/N)   | N/A   | No                     | DWS Offset LT (in)          | 10.5 |
| N/A                                     | Shared Landing?       | No    | Yes                    | DWS Offset RT (in)          | 22.5 |
| Yes                                     | Gutter Ponding?       | No    | Yes                    | Gutter Slope (%)            | 1.2  |
| Yes                                     | Gutter Lip Ht (in)    | 0.0   | No                     | Gutter X Slope (%)          | 4.4  |
| N/A                                     | Painted X Walk1?      | No    |                        | Road Slope (%)              | 1.9  |
|                                         | X Walk 1 Direction    | To NE |                        | Road X Slope (%)            | 2.3  |
|                                         | X Walk 1 Width (in)   | N/A   |                        | Clear Space?                | Yes  |
|                                         | X Walk 1 Slope (%)    | 1.9   | N/A                    | Clear Space to XWalk (in)   | N/A  |
|                                         | X Walk 1 X Slope (%)  | 2.3   | Yes                    | Storm Grate/Utility Hazard? | No   |
| N/A                                     | Ramp inside XWalk1?   | N/A   |                        | Storm Grate/Utility Type    |      |
| Yes                                     | Any Obstructions?     | No    |                        |                             | N/A  |
|                                         | Obstruction Type      |       | Yes                    | Surface Condition? (G/P)    | Good |
|                                         |                       | N/A   | N/A                    | Curb Slope (%)              | N/A  |
|                                         |                       |       |                        |                             |      |