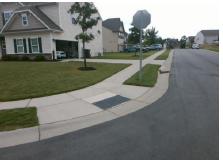

## **Access Compliance Report** Public Rights-of-Way (Curb Ramps)

Yes

Surface Condition? (G/P)

Good

| Intersection ID: 49800                  | Main Street: MATARESE_CT      |            | reet:                                          | PARSIFAL_LN           | Location: | W                        |                             |       |
|-----------------------------------------|-------------------------------|------------|------------------------------------------------|-----------------------|-----------|--------------------------|-----------------------------|-------|
| ADA ID: 579E7CB648EC                    | Ramp Type: PerpDiag           | Initial Pa | Initial Pass/Fail: Fail Overall Compliance: No |                       |           |                          | o Severity Score:           | 26.25 |
| Codes/Mitigation Info/Possible Solution |                               |            | Field Measurements/Component Compliance        |                       |           |                          |                             |       |
|                                         | Possible Solutions:           |            |                                                |                       |           | a Compliance Description |                             | Data  |
|                                         | Remove & Replace Curb Ramp    | With       | N/A                                            | Ramp Length (in)      | 48.0      | No                       | Ramp Slope (%)              | 15.8  |
|                                         | Two New Directional Ramps or  |            | Yes                                            | Ramp Width (in)       | 48.0      | No                       | Ramp XSlope (%)             | 4.8   |
|                                         | Equivalent.                   | 1          | N/A                                            | Flare Type LT         | N/A       | N/A                      | Flare Type RT               | N/A   |
|                                         | 20                            |            | N/A                                            | Flare Slope LT (%)    | N/A       | N/A                      | Flare Slope RT (%)          | N/A   |
|                                         |                               | 1          | N/A                                            | Flare Traversable LT? | N/A       | N/A                      | Flare Traversable RT?       | N/A   |
|                                         | Change in                     |            | N/A                                            | Landing Length (in)   | N/A       | N/A                      | DWS Provided?               | N/A   |
|                                         | Surveyor Notes:               |            | N/A                                            | Landing Width (in)    | N/A       | N/A                      | DWS Contrast?               | N/A   |
|                                         | N/A                           |            | N/A                                            | Landing Slope (%)     | N/A       | N/A                      | DWS Length (in)             | N/A   |
| T Stores                                |                               | 1          | N/A                                            | Landing X Slope (%)   | N/A       | N/A                      | DWS Full Width?             | N/A   |
|                                         |                               |            | N/A                                            | Landing Curb? (Y/N)   | N/A       | N/A                      | DWS Offset (in)             | N/A   |
|                                         |                               |            | N/A                                            | Shared Landing?       | N/A       |                          |                             |       |
| 1. 4. · · · · · · ·                     | PROW/ADA:                     | 1          | N/A                                            | Gutter Ponding?       | N/A       | N/A                      | Gutter Slope (%)            | N/A   |
|                                         | Not Found, R304.2.2, R304.5.3 | 1          | N/A                                            | Gutter Lip Ht (in)    | N/A       | N/A                      | Gutter X Slope (%)          | N/A   |
|                                         | A                             | 1          | N/A                                            | Painted X Walk1?      | No        | N/A                      | Painted X Walk2?            | No    |
|                                         |                               |            |                                                | X Walk 1 Direction    | To SE     |                          | X Walk 2 Direction          | To NE |
|                                         |                               |            | N/A                                            | X Walk 1 Width (in)   | N/A       | N/A                      | X Walk 2 Width (in)         | N/A   |
| Street 1 Name PA                        |                               |            |                                                | X Walk 1 Slope (%)    | 2.9       |                          | X Walk 2 Slope (%)          | 1.7   |
| Stop Condition-Street 2                 | None                          |            |                                                | X Walk 1 X Slope (%)  | 1.8       |                          | X Walk 2 X Slope (%)        | 2.8   |
| Street 2 Name MAT                       | TARESE CT                     |            | N/A                                            | Ramp inside XWalk1?   | N/A       | N/A                      | Ramp inside XWalk2?         | N/A   |
| Stop Condition-Street 1                 | StopSign                      |            |                                                | Road Slope (%)        | 0.2       | N/A                      | Clear Space?                | N/A   |
|                                         |                               |            |                                                | Road X Slope (%)      | 4.5       | N/A                      | Clear Space to XWalk (in)   | N/A   |
|                                         |                               |            | N/A                                            | Any Obstructions?     | N/A       | N/A                      | Storm Grate/Utility Hazard? | N/A   |
|                                         | Total Cost: \$                | 3200.00    |                                                | Obstruction Type      |           |                          | Storm Grate/Utility Type    |       |
|                                         |                               |            |                                                |                       | N/A       |                          |                             | N/A   |