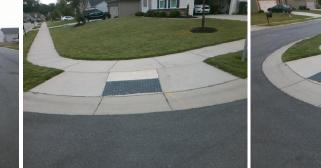

## **Access Compliance Report** Public Rights-of-Way (Curb Ramps)

Yes

Surface Condition? (G/P)

Good

| Intersection ID: 49800                  | Main Street: MATARESE_CT      |            | reet:                                          | PARSIFAL_LN           | Location: | W                        |                             |       |
|-----------------------------------------|-------------------------------|------------|------------------------------------------------|-----------------------|-----------|--------------------------|-----------------------------|-------|
| ADA ID: 579E7CB648EC                    | Ramp Type: PerpDiag           | Initial Pa | Initial Pass/Fail: Fail Overall Compliance: No |                       |           |                          | o Severity Score:           | 26.25 |
| Codes/Mitigation Info/Possible Solution |                               |            | Field Measurements/Component Compliance        |                       |           |                          |                             |       |
|                                         | Possible Solutions:           |            |                                                |                       |           | a Compliance Description |                             | Data  |
|                                         | Remove & Replace Curb Ramp    | With       | N/A                                            | Ramp Length (in)      | 48.0      | No                       | Ramp Slope (%)              | 15.8  |
|                                         | Two New Directional Ramps or  |            | Yes                                            | Ramp Width (in)       | 48.0      | No                       | Ramp XSlope (%)             | 4.8   |
|                                         | Equivalent.                   | 1          | N/A                                            | Flare Type LT         | N/A       | N/A                      | Flare Type RT               | N/A   |
|                                         | 20                            |            | N/A                                            | Flare Slope LT (%)    | N/A       | N/A                      | Flare Slope RT (%)          | N/A   |
|                                         |                               | 1          | N/A                                            | Flare Traversable LT? | N/A       | N/A                      | Flare Traversable RT?       | N/A   |
|                                         | Change in                     |            | N/A                                            | Landing Length (in)   | N/A       | N/A                      | DWS Provided?               | N/A   |
|                                         | Surveyor Notes:               |            | N/A                                            | Landing Width (in)    | N/A       | N/A                      | DWS Contrast?               | N/A   |
|                                         | N/A                           |            | N/A                                            | Landing Slope (%)     | N/A       | N/A                      | DWS Length (in)             | N/A   |
| T Stores                                |                               | 1          | N/A                                            | Landing X Slope (%)   | N/A       | N/A                      | DWS Full Width?             | N/A   |
|                                         |                               |            | N/A                                            | Landing Curb? (Y/N)   | N/A       | N/A                      | DWS Offset (in)             | N/A   |
|                                         |                               |            | N/A                                            | Shared Landing?       | N/A       |                          |                             |       |
| 1. 4. · · · · · · ·                     | PROW/ADA:                     | 1          | N/A                                            | Gutter Ponding?       | N/A       | N/A                      | Gutter Slope (%)            | N/A   |
|                                         | Not Found, R304.2.2, R304.5.3 | 1          | N/A                                            | Gutter Lip Ht (in)    | N/A       | N/A                      | Gutter X Slope (%)          | N/A   |
|                                         | A                             | 1          | N/A                                            | Painted X Walk1?      | No        | N/A                      | Painted X Walk2?            | No    |
|                                         |                               |            |                                                | X Walk 1 Direction    | To SE     |                          | X Walk 2 Direction          | To NE |
|                                         |                               |            | N/A                                            | X Walk 1 Width (in)   | N/A       | N/A                      | X Walk 2 Width (in)         | N/A   |
| Street 1 Name PA                        |                               |            |                                                | X Walk 1 Slope (%)    | 2.9       |                          | X Walk 2 Slope (%)          | 1.7   |
| Stop Condition-Street 2                 | None                          |            |                                                | X Walk 1 X Slope (%)  | 1.8       |                          | X Walk 2 X Slope (%)        | 2.8   |
| Street 2 Name MAT                       | TARESE CT                     |            | N/A                                            | Ramp inside XWalk1?   | N/A       | N/A                      | Ramp inside XWalk2?         | N/A   |
| Stop Condition-Street 1                 | StopSign                      |            |                                                | Road Slope (%)        | 0.2       | N/A                      | Clear Space?                | N/A   |
|                                         |                               |            |                                                | Road X Slope (%)      | 4.5       | N/A                      | Clear Space to XWalk (in)   | N/A   |
|                                         |                               |            | N/A                                            | Any Obstructions?     | N/A       | N/A                      | Storm Grate/Utility Hazard? | N/A   |
|                                         | Total Cost: \$                | 3200.00    |                                                | Obstruction Type      |           |                          | Storm Grate/Utility Type    |       |
|                                         |                               |            |                                                |                       | N/A       |                          |                             | N/A   |