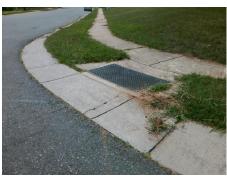

Surveyor Notes:

CURB LIP 0.5, LT FL LIP 1.0

PROW/ADA:

Not Found, R304.5.1, R304.5.3

Total Cost: \$ 3200.00

Compliance Description Data Compliance Description Data Yes BlendTrans Slope (%) N/A Ramp Length (in) 46.5 3.4 No No Ramp Width (in) 47.0 BlendTrans XSlope (%) 3.9 N/A N/A Flare Type LT N/A Flare Type RT N/A N/A Flare Slope LT (%) N/A N/A Flare Slope RT (%) N/A N/A Flare Traversable LT? N/A N/A Flare Traversable RT? N/A N/A N/A N/A DWS Provided? N/A Landing Length (in) N/A Landing Width (in) N/A N/A **DWS Contrast?** N/A N/A N/A N/A Landing Slope (%) DWS Length (in) N/A N/A Landing X Slope (%) N/A N/A DWS Full Width? N/A N/A Landing Curb? (Y/N) N/A N/A DWS Offset (in) N/A N/A N/A Shared Landing? N/A **Gutter Ponding?** N/A N/A Gutter Slope (%) N/A N/A Gutter Lip Ht (in) N/A N/A Gutter X Slope (%) N/A N/A Painted X Walk1? No N/A Painted X Walk2? No X Walk 1 Direction To E X Walk 2 Direction To N N/A X Walk 1 Width (in) X Walk 2 Width (in) N/A X Walk 1 Slope (%) 1.3 X Walk 2 Slope (%) 3.8 X Walk 1 X Slope (%) 3.8 X Walk 2 X Slope (%) 0.2 N/A N/A Ramp inside XWalk2? N/A N/A Ramp inside XWalk1? Road Slope (%) 2.4 Clear Space? N/A Road X Slope (%) 0.0 N/A Clear Space to XWalk (in) N/A N/A N/A N/A Any Obstructions? Storm Grate/Utility Hazard? N/A **Obstruction Type** Storm Grate/Utility Type N/A N/A Yes Surface Condition? (G/P) Good No 13.0 Curb Slope (%)