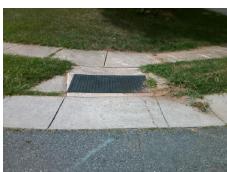

Surveyor Notes:

CURB LIP 0.5, LT FL LIP 1.0

PROW/ADA:

Not Found, R304.5.1, R304.5.3

Total Cost: \$ 3200.00

Compliance Description Data Compliance Description Data Yes BlendTrans Slope (%) N/A Ramp Length (in) 46.5 3.4 No No Ramp Width (in) 47.0 BlendTrans XSlope (%) 3.9 N/A N/A Flare Type LT N/A Flare Type RT N/A N/A Flare Slope LT (%) N/A N/A Flare Slope RT (%) N/A N/A Flare Traversable LT? N/A N/A Flare Traversable RT? N/A N/A N/A N/A DWS Provided? N/A Landing Length (in) N/A Landing Width (in) N/A N/A **DWS Contrast?** N/A N/A N/A N/A Landing Slope (%) DWS Length (in) N/A N/A Landing X Slope (%) N/A N/A DWS Full Width? N/A N/A Landing Curb? (Y/N) N/A N/A DWS Offset (in) N/A N/A N/A Shared Landing? N/A **Gutter Ponding?** N/A N/A Gutter Slope (%) N/A N/A Gutter Lip Ht (in) N/A N/A Gutter X Slope (%) N/A N/A Painted X Walk1? No N/A Painted X Walk2? No X Walk 1 Direction To E X Walk 2 Direction To N N/A X Walk 1 Width (in) X Walk 2 Width (in) N/A X Walk 1 Slope (%) 1.3 X Walk 2 Slope (%) 3.8 X Walk 1 X Slope (%) 3.8 X Walk 2 X Slope (%) 0.2 N/A N/A Ramp inside XWalk2? N/A N/A Ramp inside XWalk1? Road Slope (%) 2.4 Clear Space? N/A Road X Slope (%) 0.0 N/A Clear Space to XWalk (in) N/A N/A N/A N/A Any Obstructions? Storm Grate/Utility Hazard? N/A **Obstruction Type** Storm Grate/Utility Type N/A N/A Yes Surface Condition? (G/P) Good No 13.0 Curb Slope (%)