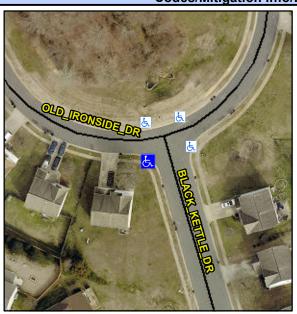

## Access Compliance Report Public Rights-of-Way (Curb Ramps)

Intersection ID: 30278Main Street:BLACK\_KETTLE\_DRCross Street: OLD\_IRONSIDE\_DRLocation:SWADA ID: 57A2D78D052CRamp Type:BlendTrans1Initial Pass/Fail:FailOverall Compliance: NoSeverity Score:10

## Field Measurements/Component Compliance

Street 1 Name
Stop Condition-Street 1
Street 2 Name
Stop Condition-Street 2

BLACK KETTLE DR StopSign OLD IRONSIDE DR None Possible Solutions:

Remove & Replace Curb Ramp With Two New Directional Ramps or Equivalent.

Surveyor Notes:

CURB LIP 0.5, LT FL LIP 1.0

PROW/ADA:

Not Found, R304.5.1, R304.5.3

Total Cost: \$ 3200.00

Compliance Description Data Compliance Description Data Yes BlendTrans Slope (%) N/A Ramp Length (in) 46.5 3.4 No No Ramp Width (in) 47.0 BlendTrans XSlope (%) 3.9 N/A N/A Flare Type LT N/A Flare Type RT N/A N/A Flare Slope LT (%) N/A N/A Flare Slope RT (%) N/A N/A Flare Traversable LT? N/A N/A Flare Traversable RT? N/A N/A N/A N/A DWS Provided? N/A Landing Length (in) N/A Landing Width (in) N/A N/A **DWS Contrast?** N/A N/A N/A N/A Landing Slope (%) DWS Length (in) N/A N/A Landing X Slope (%) N/A N/A DWS Full Width? N/A N/A Landing Curb? (Y/N) N/A N/A DWS Offset (in) N/A N/A N/A Shared Landing? N/A **Gutter Ponding?** N/A N/A Gutter Slope (%) N/A N/A Gutter Lip Ht (in) N/A N/A Gutter X Slope (%) N/A N/A Painted X Walk1? No N/A Painted X Walk2? No X Walk 1 Direction To E X Walk 2 Direction To N N/A X Walk 1 Width (in) X Walk 2 Width (in) N/A X Walk 1 Slope (%) 1.3 X Walk 2 Slope (%) 3.8 X Walk 1 X Slope (%) 3.8 X Walk 2 X Slope (%) 0.2 N/A N/A Ramp inside XWalk2? N/A N/A Ramp inside XWalk1? Road Slope (%) 2.4 Clear Space? N/A Road X Slope (%) 0.0 N/A Clear Space to XWalk (in) N/A N/A N/A N/A Any Obstructions? Storm Grate/Utility Hazard? N/A **Obstruction Type** Storm Grate/Utility Type N/A N/A Yes Surface Condition? (G/P) Good No 13.0 Curb Slope (%)