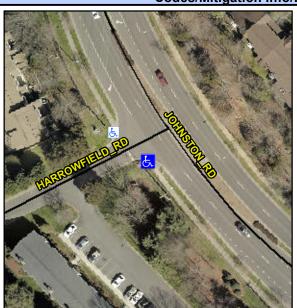

## Access Compliance Report Public Rights-of-Way (Curb Ramps)

Intersection ID: 26138 Main Street: HARROWFIELD\_RD Cross Street: JOHNSTON\_RD Location: SW

ADA ID: 57A3E7E4EA00 Ramp Type: Perp Initial Pass/Fail: Fail Overall Compliance: No Severity Score: 33.75

## Field Measurements/Component Compliance

Street 1 Name HARROWFIELD RD
Stop Condition-Street 2 StopSign
Street 2 Name N/A
Stop Condition-Street 1 N/A

Possible Solutions:

Remove & Replace Entire Ramp.

Surveyor Notes: