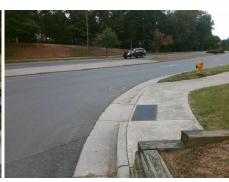

| Comp | liance Description    | Data  | Comp | liance              | Description             | Data |
|------|-----------------------|-------|------|---------------------|-------------------------|------|
| N/A  | Ramp Length (in)      | 60.0  | No   | Ramp                | Slope (%)               | 12.4 |
| No   | Ramp Width (in)       | 43.0  | Yes  | Yes Ramp XSlope (%) |                         | 0.2  |
| N/A  | Flare Type LT         | N/A   | N/A  | Flare               | Type RT                 | N/A  |
| N/A  | Flare Slope LT (%)    | N/A   | N/A  | Flare               | Slope RT (%)            | N/A  |
| N/A  | Flare Traversable LT? | N/A   | N/A  | Flare               | Traversable RT?         | N/A  |
| N/A  | Landing Length (in)   | N/A   | N/A  | DWS                 | Provided?               | N/A  |
| N/A  | Landing Width (in)    | N/A   | N/A  | DWS                 | Contrast?               | N/A  |
| N/A  | Landing Slope (%)     | N/A   | N/A  | DWS                 | Length (in)             | N/A  |
| N/A  | Landing X Slope (%)   | N/A   | N/A  | DWS                 | Full Width?             | N/A  |
| N/A  | Landing Curb? (Y/N)   | N/A   | N/A  | DWS                 | Offset (in)             | N/A  |
| N/A  | Shared Landing?       | N/A   |      |                     |                         |      |
| N/A  | Gutter Ponding?       | N/A   | N/A  | Gutte               | r Slope (%)             | N/A  |
| N/A  | Gutter Lip Ht (in)    | N/A   | N/A  | Gutte               | r X Slope (%)           | N/A  |
| N/A  | Painted X Walk1?      | No    | N/A  | Paint               | ed X Walk2?             | N/A  |
|      | X Walk 1 Direction    | To NW |      | X Wa                | lk 2 Direction          | N/A  |
| N/A  | X Walk 1 Width (in)   | N/A   | N/A  | X Wa                | lk 2 Width (in)         | N/A  |
|      | X Walk 1 Slope (%)    | 1.9   |      | X Wa                | lk 2 Slope (%)          | N/A  |
|      | X Walk 1 X Slope (%)  | 0.8   |      | X Wa                | lk 2 X Slope (%)        | N/A  |
| N/A  | Ramp inside XWalk1?   | N/A   | N/A  | Ramp                | inside XWalk2?          | N/A  |
|      | Road Slope (%)        | N/A   | N/A  | Clear               | Space?                  | N/A  |
|      | Road X Slope (%)      | N/A   | N/A  | Clear               | Space to XWalk (in)     | N/A  |
| N/A  | Any Obstructions?     | N/A   | N/A  | Storm               | n Grate/Utility Hazard? | N/A  |
|      | Obstruction Type      |       |      | Storm               | n Grate/Utility Type    |      |
|      |                       | N/A   |      |                     |                         | N/A  |
|      |                       |       | Yes  | Surfa               | ce Condition? (G/P)     | Good |