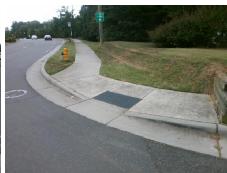

| Comp | liance Description    | Data  | Comp | liance              | Description             | Data |
|------|-----------------------|-------|------|---------------------|-------------------------|------|
| N/A  | Ramp Length (in)      | 60.0  | No   | Ramp                | Slope (%)               | 12.4 |
| No   | Ramp Width (in)       | 43.0  | Yes  | Yes Ramp XSlope (%) |                         | 0.2  |
| N/A  | Flare Type LT         | N/A   | N/A  | Flare               | Type RT                 | N/A  |
| N/A  | Flare Slope LT (%)    | N/A   | N/A  | Flare               | Slope RT (%)            | N/A  |
| N/A  | Flare Traversable LT? | N/A   | N/A  | Flare               | Traversable RT?         | N/A  |
| N/A  | Landing Length (in)   | N/A   | N/A  | DWS                 | Provided?               | N/A  |
| N/A  | Landing Width (in)    | N/A   | N/A  | DWS                 | Contrast?               | N/A  |
| N/A  | Landing Slope (%)     | N/A   | N/A  | DWS                 | Length (in)             | N/A  |
| N/A  | Landing X Slope (%)   | N/A   | N/A  | DWS                 | Full Width?             | N/A  |
| N/A  | Landing Curb? (Y/N)   | N/A   | N/A  | DWS                 | Offset (in)             | N/A  |
| N/A  | Shared Landing?       | N/A   |      |                     |                         |      |
| N/A  | Gutter Ponding?       | N/A   | N/A  | Gutte               | r Slope (%)             | N/A  |
| N/A  | Gutter Lip Ht (in)    | N/A   | N/A  | Gutte               | r X Slope (%)           | N/A  |
| N/A  | Painted X Walk1?      | No    | N/A  | Paint               | ed X Walk2?             | N/A  |
|      | X Walk 1 Direction    | To NW |      | X Wa                | lk 2 Direction          | N/A  |
| N/A  | X Walk 1 Width (in)   | N/A   | N/A  | X Wa                | lk 2 Width (in)         | N/A  |
|      | X Walk 1 Slope (%)    | 1.9   |      | X Wa                | lk 2 Slope (%)          | N/A  |
|      | X Walk 1 X Slope (%)  | 0.8   |      | X Wa                | lk 2 X Slope (%)        | N/A  |
| N/A  | Ramp inside XWalk1?   | N/A   | N/A  | Ramp                | inside XWalk2?          | N/A  |
|      | Road Slope (%)        | N/A   | N/A  | Clear               | Space?                  | N/A  |
|      | Road X Slope (%)      | N/A   | N/A  | Clear               | Space to XWalk (in)     | N/A  |
| N/A  | Any Obstructions?     | N/A   | N/A  | Storm               | n Grate/Utility Hazard? | N/A  |
|      | Obstruction Type      |       |      | Storm               | n Grate/Utility Type    |      |
|      |                       | N/A   |      |                     |                         | N/A  |
|      |                       |       | Yes  | Surfa               | ce Condition? (G/P)     | Good |