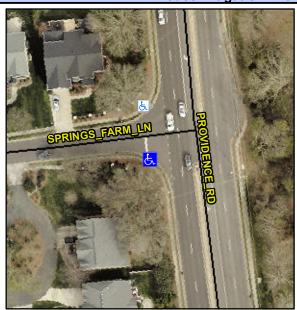

## Access Compliance Report Public Rights-of-Way (Curb Ramps)

Intersection ID: 24502 Main Street: PROVIDENCE\_RD Cross Street: SPRINGS\_FARM\_LN Location: SW

ADA ID: 57A58F0940EC Ramp Type: PerpDiag Initial Pass/Fail: Fail Overall Compliance: No Severity Score: 21.25