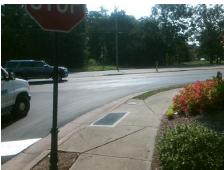

## Field Measurements/Component Compliance

Street 1 Name
Stop Condition-Street 2
Street 2 Name
Stop Condition-Street 1

PROVIDENCE RD None SPRINGS FARM LN StopSign Possible Solutions:

Remove & Replace Curb Ramp With Two New Directional Ramps or Equivalent.

Surveyor Notes:

N/A

PROW/ADA:

Not Found, R304.5.1, R304.2.2

Total Cost: \$ 3200.00

| Compliance Description |                       | Data | Comp | liance Description          | Data |
|------------------------|-----------------------|------|------|-----------------------------|------|
| N/A                    | Ramp Length (in)      | 73.0 | No   | Ramp Slope (%)              | 10.4 |
| No                     | Ramp Width (in)       | 39.0 | Yes  | Ramp XSlope (%)             | 0.6  |
| N/A                    | Flare Type LT         | N/A  | N/A  | Flare Type RT               | N/A  |
| N/A                    | Flare Slope LT (%)    | N/A  | N/A  | Flare Slope RT (%)          | N/A  |
| N/A                    | Flare Traversable LT? | N/A  | N/A  | Flare Traversable RT?       | N/A  |
| N/A                    | Landing Length (in)   | N/A  | N/A  | DWS Provided?               | N/A  |
| N/A                    | Landing Width (in)    | N/A  | N/A  | DWS Contrast?               | N/A  |
| N/A                    | Landing Slope (%)     | N/A  | N/A  | DWS Length (in)             | N/A  |
| N/A                    | Landing X Slope (%)   | N/A  | N/A  | DWS Full Width?             | N/A  |
| N/A                    | Landing Curb? (Y/N)   | N/A  | N/A  | DWS Offset (in)             | N/A  |
| N/A                    | Shared Landing?       | N/A  |      |                             |      |
| N/A                    | Gutter Ponding?       | N/A  | N/A  | Gutter Slope (%)            | N/A  |
| N/A                    | Gutter Lip Ht (in)    | N/A  | N/A  | Gutter X Slope (%)          | N/A  |
| N/A                    | Painted X Walk1?      | No   | N/A  | Painted X Walk2?            | No   |
|                        | X Walk 1 Direction    | To E |      | X Walk 2 Direction          | To N |
| N/A                    | X Walk 1 Width (in)   | N/A  | N/A  | X Walk 2 Width (in)         | N/A  |
|                        | X Walk 1 Slope (%)    | 0.9  |      | X Walk 2 Slope (%)          | 1.7  |
|                        | X Walk 1 X Slope (%)  | 2.0  |      | X Walk 2 X Slope (%)        | 0.8  |
| N/A                    | Ramp inside XWalk1?   | N/A  | N/A  | Ramp inside XWalk2?         | N/A  |
|                        | Road Slope (%)        | 0.7  | N/A  | Clear Space?                | N/A  |
|                        | Road X Slope (%)      | 2.0  | N/A  | Clear Space to XWalk (in)   | N/A  |
| N/A                    | Any Obstructions?     | N/A  | N/A  | Storm Grate/Utility Hazard? | N/A  |
|                        | Obstruction Type      |      |      | Storm Grate/Utility Type    |      |
|                        |                       | N/A  |      |                             | N/A  |
|                        |                       |      | Yes  | Surface Condition? (G/P)    | Good |