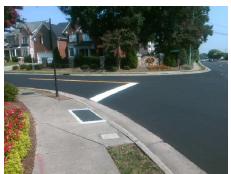

## Field Measurements/Component Compliance

Street 1 Name
Stop Condition-Street 2
Street 2 Name
Stop Condition-Street 1

PROVIDENCE RD None SPRINGS FARM LN StopSign Possible Solutions:

Remove & Replace Curb Ramp With Two New Directional Ramps or Equivalent.

Surveyor Notes:

N/A

PROW/ADA:

Not Found, R304.5.1, R304.2.2

Total Cost: \$ 3200.00

| Compliance Description |                       | Data | Comp | liance Description          | Data |
|------------------------|-----------------------|------|------|-----------------------------|------|
| N/A                    | Ramp Length (in)      | 73.0 | No   | Ramp Slope (%)              | 10.4 |
| No                     | Ramp Width (in)       | 39.0 | Yes  | Ramp XSlope (%)             | 0.6  |
| N/A                    | Flare Type LT         | N/A  | N/A  | Flare Type RT               | N/A  |
| N/A                    | Flare Slope LT (%)    | N/A  | N/A  | Flare Slope RT (%)          | N/A  |
| N/A                    | Flare Traversable LT? | N/A  | N/A  | Flare Traversable RT?       | N/A  |
| N/A                    | Landing Length (in)   | N/A  | N/A  | DWS Provided?               | N/A  |
| N/A                    | Landing Width (in)    | N/A  | N/A  | DWS Contrast?               | N/A  |
| N/A                    | Landing Slope (%)     | N/A  | N/A  | DWS Length (in)             | N/A  |
| N/A                    | Landing X Slope (%)   | N/A  | N/A  | DWS Full Width?             | N/A  |
| N/A                    | Landing Curb? (Y/N)   | N/A  | N/A  | DWS Offset (in)             | N/A  |
| N/A                    | Shared Landing?       | N/A  |      |                             |      |
| N/A                    | Gutter Ponding?       | N/A  | N/A  | Gutter Slope (%)            | N/A  |
| N/A                    | Gutter Lip Ht (in)    | N/A  | N/A  | Gutter X Slope (%)          | N/A  |
| N/A                    | Painted X Walk1?      | No   | N/A  | Painted X Walk2?            | No   |
|                        | X Walk 1 Direction    | To E |      | X Walk 2 Direction          | To N |
| N/A                    | X Walk 1 Width (in)   | N/A  | N/A  | X Walk 2 Width (in)         | N/A  |
|                        | X Walk 1 Slope (%)    | 0.9  |      | X Walk 2 Slope (%)          | 1.7  |
|                        | X Walk 1 X Slope (%)  | 2.0  |      | X Walk 2 X Slope (%)        | 0.8  |
| N/A                    | Ramp inside XWalk1?   | N/A  | N/A  | Ramp inside XWalk2?         | N/A  |
|                        | Road Slope (%)        | 0.7  | N/A  | Clear Space?                | N/A  |
|                        | Road X Slope (%)      | 2.0  | N/A  | Clear Space to XWalk (in)   | N/A  |
| N/A                    | Any Obstructions?     | N/A  | N/A  | Storm Grate/Utility Hazard? | N/A  |
|                        | Obstruction Type      |      |      | Storm Grate/Utility Type    |      |
|                        |                       | N/A  |      |                             | N/A  |
|                        |                       |      | Yes  | Surface Condition? (G/P)    | Good |