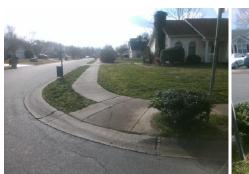

## Access Compliance Report Public Rights-of-Way (Curb Ramps)

| Intersection ID: 20578 Main St   | reet: EMERALD MEADOW LN                                                       | Cross     | Street <sup>.</sup>                     | ENGLISH_SADDLE_       | LN       |                        | Location:                   | S     |
|----------------------------------|-------------------------------------------------------------------------------|-----------|-----------------------------------------|-----------------------|----------|------------------------|-----------------------------|-------|
|                                  |                                                                               |           | Initial Pass/Fail: Fail Overall Complia |                       |          |                        |                             |       |
| ADA ID: 57A942E8612A Ramp T      | ype: PerpDiag                                                                 | Initial F | ass/Fa                                  | all: Fall Overall     | Compilan | ICE: N                 | Severity Score:             | 33.75 |
| Codes/Mitigation Info            | Field Measurements/Component Compliance                                       |           |                                         |                       |          |                        |                             |       |
|                                  | Possible Solutions:                                                           |           | Compliance Description Date             |                       |          | Compliance Description |                             | Data  |
|                                  | Remove & Replace Curb Ramp Wit<br>Two New Directional Ramps or<br>Equivalent. | With      | N/A                                     | Ramp Length (in)      | 46.0     | No                     | Ramp Slope (%)              | 8.9   |
|                                  |                                                                               |           | No                                      | Ramp Width (in)       | 43.0     | No                     | Ramp XSlope (%)             | 6.3   |
|                                  |                                                                               |           | N/A                                     | Flare Type LT         | N/A      | N/A                    | Flare Type RT               | N/A   |
|                                  |                                                                               |           | N/A                                     | Flare Slope LT (%)    | N/A      | N/A                    | Flare Slope RT (%)          | N/A   |
|                                  |                                                                               |           | N/A                                     | Flare Traversable LT? | N/A      | N/A                    | Flare Traversable RT?       | N/A   |
|                                  |                                                                               |           | N/A                                     | Landing Length (in)   | N/A      | N/A                    | DWS Provided?               | N/A   |
|                                  | Surveyor Notes:                                                               |           | N/A                                     | Landing Width (in)    | N/A      | N/A                    | DWS Contrast?               | N/A   |
|                                  | N/A                                                                           |           | N/A                                     | Landing Slope (%)     | N/A      | N/A                    | DWS Length (in)             | N/A   |
|                                  |                                                                               |           | N/A                                     | Landing X Slope (%)   | N/A      | N/A                    | DWS Full Width?             | N/A   |
|                                  | 5                                                                             |           | N/A                                     | Landing Curb? (Y/N)   | N/A      | N/A                    | DWS Offset (in)             | N/A   |
|                                  | 2                                                                             |           | N/A                                     | Shared Landing?       | N/A      |                        |                             |       |
|                                  | PROW/ADA:                                                                     |           | N/A                                     | Gutter Ponding?       | N/A      | N/A                    | Gutter Slope (%)            | N/A   |
|                                  | R304.5.1, R304.2.2, R304.5.3                                                  |           | N/A                                     | Gutter Lip Ht (in)    | N/A      | N/A                    | Gutter X Slope (%)          | N/A   |
|                                  |                                                                               |           | N/A                                     | Painted X Walk1?      | No       | N/A                    | Painted X Walk2?            | No    |
|                                  |                                                                               |           |                                         | X Walk 1 Direction    | To NE    |                        | X Walk 2 Direction          | To NW |
|                                  |                                                                               |           | N/A                                     | X Walk 1 Width (in)   | N/A      | N/A                    | X Walk 2 Width (in)         | N/A   |
| Street 1 Name EMERALD MEADOW LN  |                                                                               |           |                                         | X Walk 1 Slope (%)    | 5.7      |                        | X Walk 2 Slope (%)          | 2.8   |
| Stop Condition-Street 2 None     |                                                                               |           |                                         | X Walk 1 X Slope (%)  | 2.6      |                        | X Walk 2 X Slope (%)        | 4.8   |
| Street 2 Name ENGLISH SADDLE LN  |                                                                               |           | N/A                                     | Ramp inside XWalk1?   | N/A      | N/A                    | Ramp inside XWalk2?         | N/A   |
| Stop Condition-Street 1 StopSign |                                                                               |           |                                         | Road Slope (%)        | 4.1      | N/A                    | Clear Space?                | N/A   |
|                                  |                                                                               |           |                                         | Road X Slope (%)      | 2.8      | N/A                    | Clear Space to XWalk (in)   | N/A   |
|                                  |                                                                               |           | N/A                                     | Any Obstructions?     | N/A      | N/A                    | Storm Grate/Utility Hazard? | N/A   |
|                                  | Total Cost: \$                                                                | 3200.00   |                                         | Obstruction Type      |          |                        | Storm Grate/Utility Type    |       |
|                                  |                                                                               |           |                                         |                       | N/A      |                        |                             | N/A   |