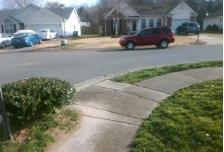

## Access Compliance Report Public Rights-of-Way (Curb Ramps)

| Intersection ID: 20578 Main St   | reet: EMERALD MEADOW LN                                                       | Cross     | Street <sup>.</sup>                     | ENGLISH_SADDLE_       | LN       |                        | Location:                   | S     |
|----------------------------------|-------------------------------------------------------------------------------|-----------|-----------------------------------------|-----------------------|----------|------------------------|-----------------------------|-------|
|                                  |                                                                               |           | Initial Pass/Fail: Fail Overall Complia |                       |          |                        |                             |       |
| ADA ID: 57A942E8612A Ramp T      | ype: PerpDiag                                                                 | Initial F | ass/Fa                                  | all: Fall Overall     | Compilan | ICE: N                 | Severity Score:             | 33.75 |
| Codes/Mitigation Info            | Field Measurements/Component Compliance                                       |           |                                         |                       |          |                        |                             |       |
|                                  | Possible Solutions:                                                           |           | Compliance Description Date             |                       |          | Compliance Description |                             | Data  |
|                                  | Remove & Replace Curb Ramp Wit<br>Two New Directional Ramps or<br>Equivalent. | With      | N/A                                     | Ramp Length (in)      | 46.0     | No                     | Ramp Slope (%)              | 8.9   |
|                                  |                                                                               |           | No                                      | Ramp Width (in)       | 43.0     | No                     | Ramp XSlope (%)             | 6.3   |
|                                  |                                                                               |           | N/A                                     | Flare Type LT         | N/A      | N/A                    | Flare Type RT               | N/A   |
|                                  |                                                                               |           | N/A                                     | Flare Slope LT (%)    | N/A      | N/A                    | Flare Slope RT (%)          | N/A   |
|                                  |                                                                               |           | N/A                                     | Flare Traversable LT? | N/A      | N/A                    | Flare Traversable RT?       | N/A   |
|                                  |                                                                               |           | N/A                                     | Landing Length (in)   | N/A      | N/A                    | DWS Provided?               | N/A   |
|                                  | Surveyor Notes:                                                               |           | N/A                                     | Landing Width (in)    | N/A      | N/A                    | DWS Contrast?               | N/A   |
|                                  | N/A                                                                           |           | N/A                                     | Landing Slope (%)     | N/A      | N/A                    | DWS Length (in)             | N/A   |
|                                  |                                                                               |           | N/A                                     | Landing X Slope (%)   | N/A      | N/A                    | DWS Full Width?             | N/A   |
|                                  | 5                                                                             |           | N/A                                     | Landing Curb? (Y/N)   | N/A      | N/A                    | DWS Offset (in)             | N/A   |
|                                  | 2                                                                             |           | N/A                                     | Shared Landing?       | N/A      |                        |                             |       |
|                                  | PROW/ADA:                                                                     |           | N/A                                     | Gutter Ponding?       | N/A      | N/A                    | Gutter Slope (%)            | N/A   |
|                                  | R304.5.1, R304.2.2, R304.5.3                                                  |           | N/A                                     | Gutter Lip Ht (in)    | N/A      | N/A                    | Gutter X Slope (%)          | N/A   |
|                                  |                                                                               |           | N/A                                     | Painted X Walk1?      | No       | N/A                    | Painted X Walk2?            | No    |
|                                  |                                                                               |           |                                         | X Walk 1 Direction    | To NE    |                        | X Walk 2 Direction          | To NW |
|                                  |                                                                               |           | N/A                                     | X Walk 1 Width (in)   | N/A      | N/A                    | X Walk 2 Width (in)         | N/A   |
| Street 1 Name EMERALD MEADOW LN  |                                                                               |           |                                         | X Walk 1 Slope (%)    | 5.7      |                        | X Walk 2 Slope (%)          | 2.8   |
| Stop Condition-Street 2 None     |                                                                               |           |                                         | X Walk 1 X Slope (%)  | 2.6      |                        | X Walk 2 X Slope (%)        | 4.8   |
| Street 2 Name ENGLISH SADDLE LN  |                                                                               |           | N/A                                     | Ramp inside XWalk1?   | N/A      | N/A                    | Ramp inside XWalk2?         | N/A   |
| Stop Condition-Street 1 StopSign |                                                                               |           |                                         | Road Slope (%)        | 4.1      | N/A                    | Clear Space?                | N/A   |
|                                  |                                                                               |           |                                         | Road X Slope (%)      | 2.8      | N/A                    | Clear Space to XWalk (in)   | N/A   |
|                                  |                                                                               |           | N/A                                     | Any Obstructions?     | N/A      | N/A                    | Storm Grate/Utility Hazard? | N/A   |
|                                  | Total Cost: \$                                                                | 3200.00   |                                         | Obstruction Type      |          |                        | Storm Grate/Utility Type    |       |
|                                  |                                                                               |           |                                         |                       | N/A      |                        |                             | N/A   |