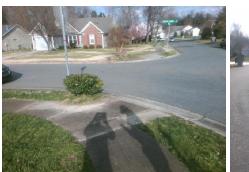

## Access Compliance Report Public Rights-of-Way (Curb Ramps)

| Intersection ID: 20578 Main St   | reet: EMERALD MEADOW LN                                                       | Cross     | Street <sup>.</sup>                     | ENGLISH_SADDLE_       | LN       |                        | Location:                   | S     |
|----------------------------------|-------------------------------------------------------------------------------|-----------|-----------------------------------------|-----------------------|----------|------------------------|-----------------------------|-------|
|                                  |                                                                               |           | Initial Pass/Fail: Fail Overall Complia |                       |          |                        |                             |       |
| ADA ID: 57A942E8612A Ramp T      | ype: PerpDiag                                                                 | Initial F | ass/Fa                                  | all: Fall Overall     | Compilan | ICE: N                 | Severity Score:             | 33.75 |
| Codes/Mitigation Info            | Field Measurements/Component Compliance                                       |           |                                         |                       |          |                        |                             |       |
|                                  | Possible Solutions:                                                           |           | Compliance Description Date             |                       |          | Compliance Description |                             | Data  |
|                                  | Remove & Replace Curb Ramp Wit<br>Two New Directional Ramps or<br>Equivalent. | With      | N/A                                     | Ramp Length (in)      | 46.0     | No                     | Ramp Slope (%)              | 8.9   |
|                                  |                                                                               |           | No                                      | Ramp Width (in)       | 43.0     | No                     | Ramp XSlope (%)             | 6.3   |
|                                  |                                                                               |           | N/A                                     | Flare Type LT         | N/A      | N/A                    | Flare Type RT               | N/A   |
|                                  |                                                                               |           | N/A                                     | Flare Slope LT (%)    | N/A      | N/A                    | Flare Slope RT (%)          | N/A   |
|                                  |                                                                               |           | N/A                                     | Flare Traversable LT? | N/A      | N/A                    | Flare Traversable RT?       | N/A   |
|                                  |                                                                               |           | N/A                                     | Landing Length (in)   | N/A      | N/A                    | DWS Provided?               | N/A   |
|                                  | Surveyor Notes:                                                               |           | N/A                                     | Landing Width (in)    | N/A      | N/A                    | DWS Contrast?               | N/A   |
|                                  | N/A                                                                           |           | N/A                                     | Landing Slope (%)     | N/A      | N/A                    | DWS Length (in)             | N/A   |
|                                  |                                                                               |           | N/A                                     | Landing X Slope (%)   | N/A      | N/A                    | DWS Full Width?             | N/A   |
|                                  | 5                                                                             |           | N/A                                     | Landing Curb? (Y/N)   | N/A      | N/A                    | DWS Offset (in)             | N/A   |
|                                  | 2                                                                             |           | N/A                                     | Shared Landing?       | N/A      |                        |                             |       |
|                                  | PROW/ADA:                                                                     |           | N/A                                     | Gutter Ponding?       | N/A      | N/A                    | Gutter Slope (%)            | N/A   |
|                                  | R304.5.1, R304.2.2, R304.5.3                                                  |           | N/A                                     | Gutter Lip Ht (in)    | N/A      | N/A                    | Gutter X Slope (%)          | N/A   |
|                                  |                                                                               |           | N/A                                     | Painted X Walk1?      | No       | N/A                    | Painted X Walk2?            | No    |
|                                  |                                                                               |           |                                         | X Walk 1 Direction    | To NE    |                        | X Walk 2 Direction          | To NW |
|                                  |                                                                               |           | N/A                                     | X Walk 1 Width (in)   | N/A      | N/A                    | X Walk 2 Width (in)         | N/A   |
| Street 1 Name EMERALD MEADOW LN  |                                                                               |           |                                         | X Walk 1 Slope (%)    | 5.7      |                        | X Walk 2 Slope (%)          | 2.8   |
| Stop Condition-Street 2 None     |                                                                               |           |                                         | X Walk 1 X Slope (%)  | 2.6      |                        | X Walk 2 X Slope (%)        | 4.8   |
| Street 2 Name ENGLISH SADDLE LN  |                                                                               |           | N/A                                     | Ramp inside XWalk1?   | N/A      | N/A                    | Ramp inside XWalk2?         | N/A   |
| Stop Condition-Street 1 StopSign |                                                                               |           |                                         | Road Slope (%)        | 4.1      | N/A                    | Clear Space?                | N/A   |
|                                  |                                                                               |           |                                         | Road X Slope (%)      | 2.8      | N/A                    | Clear Space to XWalk (in)   | N/A   |
|                                  |                                                                               |           | N/A                                     | Any Obstructions?     | N/A      | N/A                    | Storm Grate/Utility Hazard? | N/A   |
|                                  | Total Cost: \$                                                                | 3200.00   |                                         | Obstruction Type      |          |                        | Storm Grate/Utility Type    |       |
|                                  |                                                                               |           |                                         |                       | N/A      |                        |                             | N/A   |