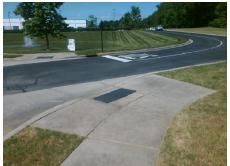

## Field Measurements/Component Compliance

Street 1 Name ENTRANCE
Stop Condition-Street 2 StopSign
Street 2 Name N/A
Stop Condition-Street 1 N/A

Possible Solutions:

Remove & Replace Entire Ramp.

No
N/A
N/A
N/A
Surveyor Notes:

| Comp | liance Description    | Data  | Comp | liance Descript | ion           | Data |
|------|-----------------------|-------|------|-----------------|---------------|------|
| N/A  | Ramp Length (in)      | 46.5  | Yes  | Ramp Slope (%   | o)            | 5.2  |
| No   | Ramp Width (in)       | 40.0  | No   | Ramp XSlope (   | %)            | 7.0  |
| N/A  | Flare Type LT         | N/A   | N/A  | Flare Type RT   |               | N/A  |
| N/A  | Flare Slope LT (%)    | N/A   | N/A  | Flare Slope RT  | (%)           | N/A  |
| N/A  | Flare Traversable LT? | N/A   | N/A  | Flare Traversal | ole RT?       | N/A  |
| N/A  | Landing Length (in)   | N/A   | N/A  | DWS Provided    | ?             | N/A  |
| N/A  | Landing Width (in)    | N/A   | N/A  | DWS Contrast?   | •             | N/A  |
| N/A  | Landing Slope (%)     | N/A   | N/A  | DWS Length (in  | ٦)            | N/A  |
| N/A  | Landing X Slope (%)   | N/A   | N/A  | DWS Full Width  | 1?            | N/A  |
| N/A  | Landing Curb? (Y/N)   | N/A   | N/A  | DWS Offset (in  | )             | N/A  |
| N/A  | Shared Landing?       | N/A   |      |                 |               |      |
| N/A  | Gutter Ponding?       | N/A   | N/A  | Gutter Slope (% | 6)            | N/A  |
| N/A  | Gutter Lip Ht (in)    | N/A   | N/A  | Gutter X Slope  | (%)           | N/A  |
| N/A  | Painted X Walk1?      | No    | N/A  | Painted X Walk  | 2?            | N/A  |
|      | X Walk 1 Direction    | To SW |      | X Walk 2 Direct | tion          | N/A  |
| N/A  | X Walk 1 Width (in)   | N/A   | N/A  | X Walk 2 Width  | (in)          | N/A  |
|      | X Walk 1 Slope (%)    | 0.5   |      | X Walk 2 Slope  | (%)           | N/A  |
|      | X Walk 1 X Slope (%)  | 2.6   |      | X Walk 2 X Slo  | pe (%)        | N/A  |
| N/A  | Ramp inside XWalk1?   | N/A   | N/A  | Ramp inside X\  | Nalk2?        | N/A  |
|      | Road Slope (%)        | N/A   | N/A  | Clear Space?    |               | N/A  |
|      | Road X Slope (%)      | N/A   | N/A  | Clear Space to  | XWalk (in)    | N/A  |
| N/A  | Any Obstructions?     | N/A   | N/A  | Storm Grate/Ut  | ility Hazard? | N/A  |
|      | Obstruction Type      |       |      | Storm Grate/Ut  | ility Type    |      |
|      |                       | N/A   |      |                 |               | N/A  |