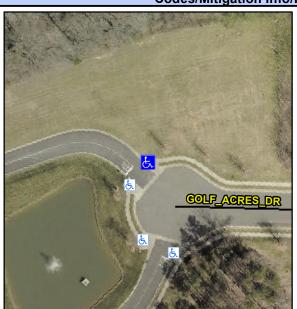

## Access Compliance Report Public Rights-of-Way (Curb Ramps)

Intersection ID: 10027410 Main Street: GOLF\_ACRES\_DR Cross Street: N/A Location: N

ADA ID: 57ABB24D5043 Ramp Type: Perp Initial Pass/Fail: Fail Overall Compliance: No Severity Score: 33.75

## Field Measurements/Component Compliance

Street 1 Name ENTRANCE
Stop Condition-Street 2 StopSign
Street 2 Name N/A
Stop Condition-Street 1 N/A

Possible Solutions:

Remove & Replace Entire Ramp.

No
N/A
N/A
N/A
Surveyor Notes: