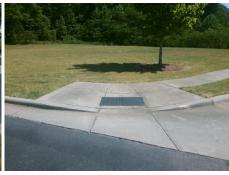

## Field Measurements/Component Compliance

Street 1 Name ENTRANCE
Stop Condition-Street 2 StopSign
Street 2 Name N/A
Stop Condition-Street 1 N/A

Possible Solutions:

Remove & Replace Entire Ramp.

No
N/A
N/A
N/A
Surveyor Notes:

| Comp | liance Description    | Data  | Comp | liance Descript | ion           | Data |
|------|-----------------------|-------|------|-----------------|---------------|------|
| N/A  | Ramp Length (in)      | 46.5  | Yes  | Ramp Slope (%   | o)            | 5.2  |
| No   | Ramp Width (in)       | 40.0  | No   | Ramp XSlope (   | %)            | 7.0  |
| N/A  | Flare Type LT         | N/A   | N/A  | Flare Type RT   |               | N/A  |
| N/A  | Flare Slope LT (%)    | N/A   | N/A  | Flare Slope RT  | (%)           | N/A  |
| N/A  | Flare Traversable LT? | N/A   | N/A  | Flare Traversal | ole RT?       | N/A  |
| N/A  | Landing Length (in)   | N/A   | N/A  | DWS Provided    | ?             | N/A  |
| N/A  | Landing Width (in)    | N/A   | N/A  | DWS Contrast?   | •             | N/A  |
| N/A  | Landing Slope (%)     | N/A   | N/A  | DWS Length (in  | ٦)            | N/A  |
| N/A  | Landing X Slope (%)   | N/A   | N/A  | DWS Full Width  | 1?            | N/A  |
| N/A  | Landing Curb? (Y/N)   | N/A   | N/A  | DWS Offset (in  | )             | N/A  |
| N/A  | Shared Landing?       | N/A   |      |                 |               |      |
| N/A  | Gutter Ponding?       | N/A   | N/A  | Gutter Slope (% | 6)            | N/A  |
| N/A  | Gutter Lip Ht (in)    | N/A   | N/A  | Gutter X Slope  | (%)           | N/A  |
| N/A  | Painted X Walk1?      | No    | N/A  | Painted X Walk  | 2?            | N/A  |
|      | X Walk 1 Direction    | To SW |      | X Walk 2 Direct | tion          | N/A  |
| N/A  | X Walk 1 Width (in)   | N/A   | N/A  | X Walk 2 Width  | (in)          | N/A  |
|      | X Walk 1 Slope (%)    | 0.5   |      | X Walk 2 Slope  | (%)           | N/A  |
|      | X Walk 1 X Slope (%)  | 2.6   |      | X Walk 2 X Slo  | pe (%)        | N/A  |
| N/A  | Ramp inside XWalk1?   | N/A   | N/A  | Ramp inside X\  | Nalk2?        | N/A  |
|      | Road Slope (%)        | N/A   | N/A  | Clear Space?    |               | N/A  |
|      | Road X Slope (%)      | N/A   | N/A  | Clear Space to  | XWalk (in)    | N/A  |
| N/A  | Any Obstructions?     | N/A   | N/A  | Storm Grate/Ut  | ility Hazard? | N/A  |
|      | Obstruction Type      |       |      | Storm Grate/Ut  | ility Type    |      |
|      |                       | N/A   |      |                 |               | N/A  |