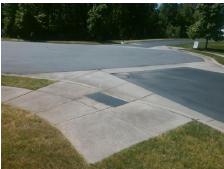

## Field Measurements/Component Compliance

Street 1 Name ENTRANCE
Stop Condition-Street 2 StopSign
Street 2 Name N/A
Stop Condition-Street 1 N/A

Possible Solutions:

Remove & Replace Entire Ramp.

No
N/A
N/A
N/A
Surveyor Notes:

| Comp | liance Description    | Data  | Comp | liance Descript | ion           | Data |
|------|-----------------------|-------|------|-----------------|---------------|------|
| N/A  | Ramp Length (in)      | 46.5  | Yes  | Ramp Slope (%   | o)            | 5.2  |
| No   | Ramp Width (in)       | 40.0  | No   | Ramp XSlope (   | %)            | 7.0  |
| N/A  | Flare Type LT         | N/A   | N/A  | Flare Type RT   |               | N/A  |
| N/A  | Flare Slope LT (%)    | N/A   | N/A  | Flare Slope RT  | (%)           | N/A  |
| N/A  | Flare Traversable LT? | N/A   | N/A  | Flare Traversal | ole RT?       | N/A  |
| N/A  | Landing Length (in)   | N/A   | N/A  | DWS Provided    | ?             | N/A  |
| N/A  | Landing Width (in)    | N/A   | N/A  | DWS Contrast?   | •             | N/A  |
| N/A  | Landing Slope (%)     | N/A   | N/A  | DWS Length (in  | ٦)            | N/A  |
| N/A  | Landing X Slope (%)   | N/A   | N/A  | DWS Full Width  | 1?            | N/A  |
| N/A  | Landing Curb? (Y/N)   | N/A   | N/A  | DWS Offset (in  | )             | N/A  |
| N/A  | Shared Landing?       | N/A   |      |                 |               |      |
| N/A  | Gutter Ponding?       | N/A   | N/A  | Gutter Slope (% | 6)            | N/A  |
| N/A  | Gutter Lip Ht (in)    | N/A   | N/A  | Gutter X Slope  | (%)           | N/A  |
| N/A  | Painted X Walk1?      | No    | N/A  | Painted X Walk  | 2?            | N/A  |
|      | X Walk 1 Direction    | To SW |      | X Walk 2 Direct | tion          | N/A  |
| N/A  | X Walk 1 Width (in)   | N/A   | N/A  | X Walk 2 Width  | (in)          | N/A  |
|      | X Walk 1 Slope (%)    | 0.5   |      | X Walk 2 Slope  | (%)           | N/A  |
|      | X Walk 1 X Slope (%)  | 2.6   |      | X Walk 2 X Slo  | pe (%)        | N/A  |
| N/A  | Ramp inside XWalk1?   | N/A   | N/A  | Ramp inside X\  | Nalk2?        | N/A  |
|      | Road Slope (%)        | N/A   | N/A  | Clear Space?    |               | N/A  |
|      | Road X Slope (%)      | N/A   | N/A  | Clear Space to  | XWalk (in)    | N/A  |
| N/A  | Any Obstructions?     | N/A   | N/A  | Storm Grate/Ut  | ility Hazard? | N/A  |
|      | Obstruction Type      |       |      | Storm Grate/Ut  | ility Type    |      |
|      |                       | N/A   |      |                 |               | N/A  |