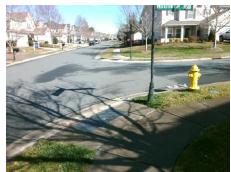

## **Access Compliance Report Public Rights-of-Way** (Curb Ramps)

Intersection ID: 48432 Main Street: WHITHORN\_WY Cross Street: SEAMILL\_RD Location: SE ADA ID: 57B07F859797 Ramp Type: PerpDiag Initial Pass/Fail: Fail **Overall Compliance: No** Severity Score: 21.25

**Codes/Mitigation Info/Possible Solution** 

WHITHORN WY Street 1 Name Stop Condition-Street 2 StopSign Street 2 Name **SEAMILL RD** Stop Condition-Street 1 None

Possible Solutions: **Remove & Replace Curb Ramp With** Two New Directional Ramps or Equivalent. Surveyor Notes: N/A PROW/ADA: R304.5.1, R304.5.3