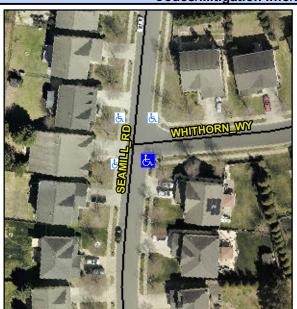

## **Access Compliance Report Public Rights-of-Way** (Curb Ramps)

Intersection ID: 48432 Main Street: WHITHORN\_WY Cross Street: SEAMILL\_RD Location: SE ADA ID: 57B07F859797 Ramp Type: PerpDiag Initial Pass/Fail: Fail **Overall Compliance: No** Severity Score: 21.25

**Codes/Mitigation Info/Possible Solution** 

WHITHORN WY Street 1 Name Stop Condition-Street 2 StopSign Street 2 Name **SEAMILL RD** Stop Condition-Street 1 None

Possible Solutions: **Remove & Replace Curb Ramp With** Two New Directional Ramps or Equivalent. Surveyor Notes: N/A PROW/ADA: R304.5.1, R304.5.3