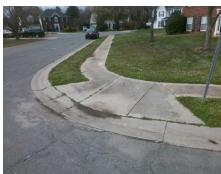

## Field Measurements/Component Compliance

Street 1 Name Stop Condition-Street 1 Street 2 Name Stop Condition-Street 2 **BROWN-GRIER RD** None

WILDWOOD MUSE CT

StopSign

Remove & Replace Curb Ramp With Two New Directional Ramps or Equivalent. Surveyor Notes: PROW/ADA: R304.5.3

Total Cost: 3200.00

| Compliance Description |                       | Data | Comp | liance Description          | Data |
|------------------------|-----------------------|------|------|-----------------------------|------|
| N/A                    | Ramp Length (in)      | 97.0 | Yes  | BlendTrans Slope (%)        | 3.5  |
| Yes                    | Ramp Width (in)       | 53.0 | No   | BlendTrans XSlope (%)       | 5.5  |
| N/A                    | Flare Type LT         | N/A  | N/A  | Flare Type RT               | N/A  |
| N/A                    | Flare Slope LT (%)    | N/A  | N/A  | Flare Slope RT (%)          | N/A  |
| N/A                    | Flare Traversable LT? | N/A  | N/A  | Flare Traversable RT?       | N/A  |
| N/A                    | Landing Length (in)   | N/A  | N/A  | DWS Provided?               | N/A  |
| N/A                    | Landing Width (in)    | N/A  | N/A  | DWS Contrast?               | N/A  |
| N/A                    | Landing Slope (%)     | N/A  | N/A  | DWS Length (in)             | N/A  |
| N/A                    | Landing X Slope (%)   | N/A  | N/A  | DWS Full Width?             | N/A  |
| N/A                    | Landing Curb? (Y/N)   | N/A  | N/A  | DWS Offset (in)             | N/A  |
| N/A                    | Shared Landing?       | N/A  |      |                             |      |
| N/A                    | Gutter Ponding?       | N/A  | N/A  | Gutter Slope (%)            | N/A  |
| N/A                    | Gutter Lip Ht (in)    | N/A  | N/A  | Gutter X Slope (%)          | N/A  |
| N/A                    | Painted X Walk1?      | No   | N/A  | Painted X Walk2?            | No   |
|                        | X Walk 1 Direction    | To S |      | X Walk 2 Direction          | To E |
|                        | X Walk 1 Width (in)   | N/A  |      | X Walk 2 Width (in)         | N/A  |
|                        | X Walk 1 Slope (%)    | 3.2  |      | X Walk 2 Slope (%)          | 1.9  |
|                        | X Walk 1 X Slope (%)  | 1.8  |      | X Walk 2 X Slope (%)        | 3.1  |
| N/A                    | Ramp inside XWalk1?   | N/A  | N/A  | Ramp inside XWalk2?         | N/A  |
|                        | Road Slope (%)        | 0.2  |      | Clear Space?                | N/A  |
|                        | Road X Slope (%)      | 3.2  | N/A  | Clear Space to XWalk (in)   | N/A  |
| N/A                    | Any Obstructions?     | N/A  | N/A  | Storm Grate/Utility Hazard? | N/A  |
|                        | Obstruction Type      |      |      | Storm Grate/Utility Type    |      |
|                        |                       | N/A  |      |                             | N/A  |
|                        |                       |      | Yes  | Surface Condition? (G/P)    | Good |
|                        | 160                   |      | N/A  | Curb Slope (%)              | 0.9  |