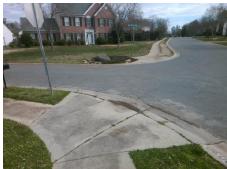

## Field Measurements/Component Compliance

Street 1 Name Stop Condition-Street 1 Street 2 Name Stop Condition-Street 2 **BROWN-GRIER RD** None

WILDWOOD MUSE CT

StopSign

Remove & Replace Curb Ramp With Two New Directional Ramps or Equivalent. Surveyor Notes: PROW/ADA: R304.5.3

Total Cost: 3200.00

| Compliance Description |                       | Data | Comp | liance Description          | Data |
|------------------------|-----------------------|------|------|-----------------------------|------|
| N/A                    | Ramp Length (in)      | 97.0 | Yes  | BlendTrans Slope (%)        | 3.5  |
| Yes                    | Ramp Width (in)       | 53.0 | No   | BlendTrans XSlope (%)       | 5.5  |
| N/A                    | Flare Type LT         | N/A  | N/A  | Flare Type RT               | N/A  |
| N/A                    | Flare Slope LT (%)    | N/A  | N/A  | Flare Slope RT (%)          | N/A  |
| N/A                    | Flare Traversable LT? | N/A  | N/A  | Flare Traversable RT?       | N/A  |
| N/A                    | Landing Length (in)   | N/A  | N/A  | DWS Provided?               | N/A  |
| N/A                    | Landing Width (in)    | N/A  | N/A  | DWS Contrast?               | N/A  |
| N/A                    | Landing Slope (%)     | N/A  | N/A  | DWS Length (in)             | N/A  |
| N/A                    | Landing X Slope (%)   | N/A  | N/A  | DWS Full Width?             | N/A  |
| N/A                    | Landing Curb? (Y/N)   | N/A  | N/A  | DWS Offset (in)             | N/A  |
| N/A                    | Shared Landing?       | N/A  |      |                             |      |
| N/A                    | Gutter Ponding?       | N/A  | N/A  | Gutter Slope (%)            | N/A  |
| N/A                    | Gutter Lip Ht (in)    | N/A  | N/A  | Gutter X Slope (%)          | N/A  |
| N/A                    | Painted X Walk1?      | No   | N/A  | Painted X Walk2?            | No   |
|                        | X Walk 1 Direction    | To S |      | X Walk 2 Direction          | To E |
|                        | X Walk 1 Width (in)   | N/A  |      | X Walk 2 Width (in)         | N/A  |
|                        | X Walk 1 Slope (%)    | 3.2  |      | X Walk 2 Slope (%)          | 1.9  |
|                        | X Walk 1 X Slope (%)  | 1.8  |      | X Walk 2 X Slope (%)        | 3.1  |
| N/A                    | Ramp inside XWalk1?   | N/A  | N/A  | Ramp inside XWalk2?         | N/A  |
|                        | Road Slope (%)        | 0.2  |      | Clear Space?                | N/A  |
|                        | Road X Slope (%)      | 3.2  | N/A  | Clear Space to XWalk (in)   | N/A  |
| N/A                    | Any Obstructions?     | N/A  | N/A  | Storm Grate/Utility Hazard? | N/A  |
|                        | Obstruction Type      |      |      | Storm Grate/Utility Type    |      |
|                        |                       | N/A  |      |                             | N/A  |
|                        |                       |      | Yes  | Surface Condition? (G/P)    | Good |
|                        | 160                   |      | N/A  | Curb Slope (%)              | 0.9  |