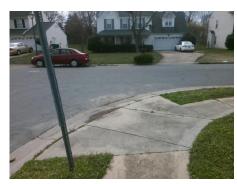

## Field Measurements/Component Compliance

Street 1 Name Stop Condition-Street 1 Street 2 Name Stop Condition-Street 2 **BROWN-GRIER RD** None

WILDWOOD MUSE CT

StopSign

Remove & Replace Curb Ramp With Two New Directional Ramps or Equivalent. Surveyor Notes: PROW/ADA: R304.5.3

Total Cost: 3200.00

| Compliance Description |                       | Data | Comp | liance Description          | Data |
|------------------------|-----------------------|------|------|-----------------------------|------|
| N/A                    | Ramp Length (in)      | 97.0 | Yes  | BlendTrans Slope (%)        | 3.5  |
| Yes                    | Ramp Width (in)       | 53.0 | No   | BlendTrans XSlope (%)       | 5.5  |
| N/A                    | Flare Type LT         | N/A  | N/A  | Flare Type RT               | N/A  |
| N/A                    | Flare Slope LT (%)    | N/A  | N/A  | Flare Slope RT (%)          | N/A  |
| N/A                    | Flare Traversable LT? | N/A  | N/A  | Flare Traversable RT?       | N/A  |
| N/A                    | Landing Length (in)   | N/A  | N/A  | DWS Provided?               | N/A  |
| N/A                    | Landing Width (in)    | N/A  | N/A  | DWS Contrast?               | N/A  |
| N/A                    | Landing Slope (%)     | N/A  | N/A  | DWS Length (in)             | N/A  |
| N/A                    | Landing X Slope (%)   | N/A  | N/A  | DWS Full Width?             | N/A  |
| N/A                    | Landing Curb? (Y/N)   | N/A  | N/A  | DWS Offset (in)             | N/A  |
| N/A                    | Shared Landing?       | N/A  |      |                             |      |
| N/A                    | Gutter Ponding?       | N/A  | N/A  | Gutter Slope (%)            | N/A  |
| N/A                    | Gutter Lip Ht (in)    | N/A  | N/A  | Gutter X Slope (%)          | N/A  |
| N/A                    | Painted X Walk1?      | No   | N/A  | Painted X Walk2?            | No   |
|                        | X Walk 1 Direction    | To S |      | X Walk 2 Direction          | To E |
|                        | X Walk 1 Width (in)   | N/A  |      | X Walk 2 Width (in)         | N/A  |
|                        | X Walk 1 Slope (%)    | 3.2  |      | X Walk 2 Slope (%)          | 1.9  |
|                        | X Walk 1 X Slope (%)  | 1.8  |      | X Walk 2 X Slope (%)        | 3.1  |
| N/A                    | Ramp inside XWalk1?   | N/A  | N/A  | Ramp inside XWalk2?         | N/A  |
|                        | Road Slope (%)        | 0.2  |      | Clear Space?                | N/A  |
|                        | Road X Slope (%)      | 3.2  | N/A  | Clear Space to XWalk (in)   | N/A  |
| N/A                    | Any Obstructions?     | N/A  | N/A  | Storm Grate/Utility Hazard? | N/A  |
|                        | Obstruction Type      |      |      | Storm Grate/Utility Type    |      |
|                        |                       | N/A  |      |                             | N/A  |
|                        |                       |      | Yes  | Surface Condition? (G/P)    | Good |
|                        | 160                   |      | N/A  | Curb Slope (%)              | 0.9  |