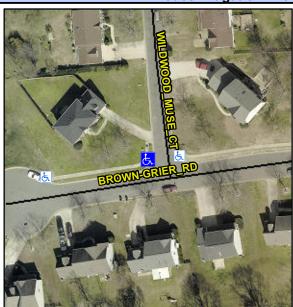

## **Access Compliance Report Public Rights-of-Way** (Curb Ramps)

Intersection ID: 19670 Main Street: BROWN-GRIER RD Cross Street: WILDWOOD MUSE CT Location: NW ADA ID: 57B0B1A95E5C Ramp Type: BlendTrans2 Initial Pass/Fail: Fail **Overall Compliance: No Severity Score:** 12.5

## Field Measurements/Component Compliance

Street 1 Name Stop Condition-Street 1 Street 2 Name Stop Condition-Street 2 **BROWN-GRIER RD** None

WILDWOOD MUSE CT

StopSign

Remove & Replace Curb Ramp With Two New Directional Ramps or Equivalent. Surveyor Notes: PROW/ADA: R304.5.3