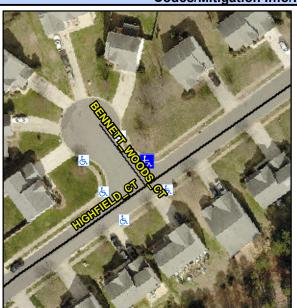

## Access Compliance Report Public Rights-of-Way (Curb Ramps)

Intersection ID: 42917 Main Street: BENNETT\_WOODS\_CT Cross Street: HIGHFIELD\_CT Location: E

ADA ID: 57B18D4C11C0 Ramp Type: PerpDiag Initial Pass/Fail: Fail Overall Compliance: No Severity Score: 12.5

Surveyor Notes:

N/A

PROW/ADA:

Not Found, R304.2.2

BENNETT WOODS CT StopSign HIGHFIELD CT None

Total Cost: \$ 3200.00

Compliance Description <u>Data</u> Compliance Description Data No N/A Ramp Length (in) 48.0 Ramp Slope (%) 8.4 Yes Ramp XSlope (%) Yes Ramp Width (in) 48.0 0.7 N/A N/A Flare Type LT N/A Flare Type RT N/A N/A N/A N/A Flare Slope RT (%) N/A Flare Slope LT (%) N/A Flare Traversable LT? N/A N/A Flare Traversable RT? N/A N/A N/A N/A **DWS Provided?** N/A Landing Length (in) N/A Landing Width (in) N/A N/A **DWS Contrast?** N/A N/A N/A N/A Landing Slope (%) DWS Length (in) N/A N/A Landing X Slope (%) N/A N/A DWS Full Width? N/A N/A Landing Curb? (Y/N) N/A N/A DWS Offset (in) N/A N/A N/A Shared Landing? N/A Gutter Ponding? N/A N/A Gutter Slope (%) N/A N/A Gutter Lip Ht (in) N/A N/A Gutter X Slope (%) N/A N/A Painted X Walk1? No N/A Painted X Walk2? No X Walk 1 Direction To SW X Walk 2 Direction To S N/A N/A X Walk 1 Width (in) X Walk 2 Width (in) N/A X Walk 1 Slope (%) 1.5 X Walk 2 Slope (%) 3.4 X Walk 1 X Slope (%) 4.8 X Walk 2 X Slope (%) 1.0 N/A N/A N/A Ramp inside XWalk2? N/A Ramp inside XWalk1? Road Slope (%) 0.4 N/A Clear Space? N/A N/A Road X Slope (%) Clear Space to XWalk (in) N/A 1.4 N/A N/A Any Obstructions? N/A Storm Grate/Utility Hazard? N/A **Obstruction Type** Storm Grate/Utility Type N/A N/A