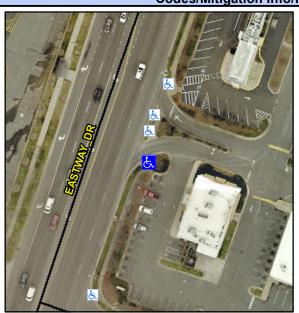

## **Access Compliance Report Public Rights-of-Way** (Curb Ramps)

Intersection ID: N/A Main Street: EASTWAY DR **Cross Street: N/A** Location: SE ADA ID: 57B1ED097339 Ramp Type: BlendTrans1 Initial Pass/Fail: Fail **Overall Compliance: No** Severity Score: 36.25

**Codes/Mitigation Info/Possible Solution** 

Field Measurements/Component Compliance

Street 1 Name Stop Condition-Street 1 Street 2 Name Stop Condition-Street 2

**ENTRANCE** None **EASTWAY DR** 

None

Possible Solutions: Remove & Replace Curb Ramp With Two New Directional Ramps or Equivalent. Surveyor Notes: N/A