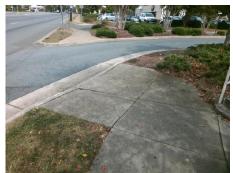

**Codes/Mitigation Info/Possible Solution** 

Field Measurements/Component Compliance

Street 1 Name Stop Condition-Street 1 Street 2 Name Stop Condition-Street 2

**ENTRANCE** None **EASTWAY DR** 

None

Possible Solutions: Remove & Replace Curb Ramp With Two New Directional Ramps or Equivalent. Surveyor Notes: N/A

Not Found, R304.5.1, R304.5.3, R302.7

PROW/ADA:

Total Cost: 3200.00

| Compliance Description Data |                       | Compliance Description |     | Data                        |      |
|-----------------------------|-----------------------|------------------------|-----|-----------------------------|------|
| N/A                         | Ramp Length (in)      | 60.0                   | Yes | BlendTrans Slope (%)        | 4.9  |
| No                          | Ramp Width (in)       | 38.5                   | No  | BlendTrans XSlope (%)       | 5.4  |
| N/A                         | Flare Type LT         | N/A                    | N/A | Flare Type RT               | N/A  |
| N/A                         | Flare Slope LT (%)    | N/A                    | N/A | Flare Slope RT (%)          | N/A  |
| N/A                         | Flare Traversable LT? | N/A                    | N/A | Flare Traversable RT?       | N/A  |
| N/A                         | Landing Length (in)   | N/A                    | N/A | DWS Provided?               | N/A  |
| N/A                         | Landing Width (in)    | N/A                    | N/A | DWS Contrast?               | N/A  |
| N/A                         | Landing Slope (%)     | N/A                    | N/A | DWS Length (in)             | N/A  |
| N/A                         | Landing X Slope (%)   | N/A                    | N/A | DWS Full Width?             | N/A  |
| N/A                         | Landing Curb? (Y/N)   | N/A                    | N/A | DWS Offset (in)             | N/A  |
| N/A                         | Shared Landing?       | N/A                    |     |                             |      |
| N/A                         | Gutter Ponding?       | N/A                    | N/A | Gutter Slope (%)            | N/A  |
| N/A                         | Gutter Lip Ht (in)    | N/A                    | N/A | Gutter X Slope (%)          | N/A  |
| N/A                         | Painted X Walk1?      | No                     | N/A | Painted X Walk2?            | No   |
|                             | X Walk 1 Direction    | To N                   |     | X Walk 2 Direction          | To W |
|                             | X Walk 1 Width (in)   | N/A                    |     | X Walk 2 Width (in)         | N/A  |
|                             | X Walk 1 Slope (%)    | 4.1                    |     | X Walk 2 Slope (%)          | 1.9  |
|                             | X Walk 1 X Slope (%)  | 2.3                    |     | X Walk 2 X Slope (%)        | 3.4  |
| N/A                         | Ramp inside XWalk1?   | N/A                    | N/A | Ramp inside XWalk2?         | N/A  |
|                             | Road Slope (%)        | 4.0                    |     | Clear Space?                | N/A  |
|                             | Road X Slope (%)      | 0.6                    | N/A | Clear Space to XWalk (in)   | N/A  |
| N/A                         | Any Obstructions?     | N/A                    | N/A | Storm Grate/Utility Hazard? | N/A  |
|                             | Obstruction Type      |                        | l   | Storm Grate/Utility Type    |      |
|                             |                       | N/A                    | l   |                             | N/A  |
|                             |                       |                        | No  | Surface Condition? (G/P)    | Poor |
| 4                           |                       |                        | No  | Curb Slope (%)              | 16.2 |