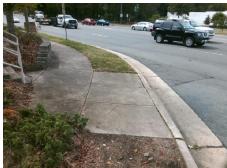

**Codes/Mitigation Info/Possible Solution** 

Field Measurements/Component Compliance

Street 1 Name Stop Condition-Street 1 Street 2 Name Stop Condition-Street 2

**ENTRANCE** None **EASTWAY DR** 

None

Possible Solutions: Remove & Replace Curb Ramp With Two New Directional Ramps or Equivalent. Surveyor Notes: N/A

Not Found, R304.5.1, R304.5.3, R302.7

PROW/ADA:

Total Cost: 3200.00

| Compliance Description Data |                       | Compliance Description |     | Data                        |      |
|-----------------------------|-----------------------|------------------------|-----|-----------------------------|------|
| N/A                         | Ramp Length (in)      | 60.0                   | Yes | BlendTrans Slope (%)        | 4.9  |
| No                          | Ramp Width (in)       | 38.5                   | No  | BlendTrans XSlope (%)       | 5.4  |
| N/A                         | Flare Type LT         | N/A                    | N/A | Flare Type RT               | N/A  |
| N/A                         | Flare Slope LT (%)    | N/A                    | N/A | Flare Slope RT (%)          | N/A  |
| N/A                         | Flare Traversable LT? | N/A                    | N/A | Flare Traversable RT?       | N/A  |
| N/A                         | Landing Length (in)   | N/A                    | N/A | DWS Provided?               | N/A  |
| N/A                         | Landing Width (in)    | N/A                    | N/A | DWS Contrast?               | N/A  |
| N/A                         | Landing Slope (%)     | N/A                    | N/A | DWS Length (in)             | N/A  |
| N/A                         | Landing X Slope (%)   | N/A                    | N/A | DWS Full Width?             | N/A  |
| N/A                         | Landing Curb? (Y/N)   | N/A                    | N/A | DWS Offset (in)             | N/A  |
| N/A                         | Shared Landing?       | N/A                    |     |                             |      |
| N/A                         | Gutter Ponding?       | N/A                    | N/A | Gutter Slope (%)            | N/A  |
| N/A                         | Gutter Lip Ht (in)    | N/A                    | N/A | Gutter X Slope (%)          | N/A  |
| N/A                         | Painted X Walk1?      | No                     | N/A | Painted X Walk2?            | No   |
|                             | X Walk 1 Direction    | To N                   |     | X Walk 2 Direction          | To W |
|                             | X Walk 1 Width (in)   | N/A                    |     | X Walk 2 Width (in)         | N/A  |
|                             | X Walk 1 Slope (%)    | 4.1                    |     | X Walk 2 Slope (%)          | 1.9  |
|                             | X Walk 1 X Slope (%)  | 2.3                    |     | X Walk 2 X Slope (%)        | 3.4  |
| N/A                         | Ramp inside XWalk1?   | N/A                    | N/A | Ramp inside XWalk2?         | N/A  |
|                             | Road Slope (%)        | 4.0                    |     | Clear Space?                | N/A  |
|                             | Road X Slope (%)      | 0.6                    | N/A | Clear Space to XWalk (in)   | N/A  |
| N/A                         | Any Obstructions?     | N/A                    | N/A | Storm Grate/Utility Hazard? | N/A  |
|                             | Obstruction Type      |                        | l   | Storm Grate/Utility Type    |      |
|                             |                       | N/A                    | l   |                             | N/A  |
|                             |                       |                        | No  | Surface Condition? (G/P)    | Poor |
| 4                           |                       |                        | No  | Curb Slope (%)              | 16.2 |