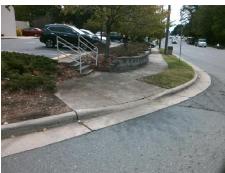

**Codes/Mitigation Info/Possible Solution** 

Field Measurements/Component Compliance

Street 1 Name Stop Condition-Street 1 Street 2 Name Stop Condition-Street 2

**ENTRANCE** None **EASTWAY DR** 

None

Possible Solutions: Remove & Replace Curb Ramp With Two New Directional Ramps or Equivalent. Surveyor Notes: N/A

Not Found, R304.5.1, R304.5.3, R302.7

PROW/ADA:

Total Cost: 3200.00

| Compliance Description Data |                       | Compliance Description |     | Data                        |      |
|-----------------------------|-----------------------|------------------------|-----|-----------------------------|------|
| N/A                         | Ramp Length (in)      | 60.0                   | Yes | BlendTrans Slope (%)        | 4.9  |
| No                          | Ramp Width (in)       | 38.5                   | No  | BlendTrans XSlope (%)       | 5.4  |
| N/A                         | Flare Type LT         | N/A                    | N/A | Flare Type RT               | N/A  |
| N/A                         | Flare Slope LT (%)    | N/A                    | N/A | Flare Slope RT (%)          | N/A  |
| N/A                         | Flare Traversable LT? | N/A                    | N/A | Flare Traversable RT?       | N/A  |
| N/A                         | Landing Length (in)   | N/A                    | N/A | DWS Provided?               | N/A  |
| N/A                         | Landing Width (in)    | N/A                    | N/A | DWS Contrast?               | N/A  |
| N/A                         | Landing Slope (%)     | N/A                    | N/A | DWS Length (in)             | N/A  |
| N/A                         | Landing X Slope (%)   | N/A                    | N/A | DWS Full Width?             | N/A  |
| N/A                         | Landing Curb? (Y/N)   | N/A                    | N/A | DWS Offset (in)             | N/A  |
| N/A                         | Shared Landing?       | N/A                    |     |                             |      |
| N/A                         | Gutter Ponding?       | N/A                    | N/A | Gutter Slope (%)            | N/A  |
| N/A                         | Gutter Lip Ht (in)    | N/A                    | N/A | Gutter X Slope (%)          | N/A  |
| N/A                         | Painted X Walk1?      | No                     | N/A | Painted X Walk2?            | No   |
|                             | X Walk 1 Direction    | To N                   |     | X Walk 2 Direction          | To W |
|                             | X Walk 1 Width (in)   | N/A                    |     | X Walk 2 Width (in)         | N/A  |
|                             | X Walk 1 Slope (%)    | 4.1                    |     | X Walk 2 Slope (%)          | 1.9  |
|                             | X Walk 1 X Slope (%)  | 2.3                    |     | X Walk 2 X Slope (%)        | 3.4  |
| N/A                         | Ramp inside XWalk1?   | N/A                    | N/A | Ramp inside XWalk2?         | N/A  |
|                             | Road Slope (%)        | 4.0                    |     | Clear Space?                | N/A  |
|                             | Road X Slope (%)      | 0.6                    | N/A | Clear Space to XWalk (in)   | N/A  |
| N/A                         | Any Obstructions?     | N/A                    | N/A | Storm Grate/Utility Hazard? | N/A  |
|                             | Obstruction Type      |                        | l   | Storm Grate/Utility Type    |      |
|                             |                       | N/A                    | l   |                             | N/A  |
|                             |                       |                        | No  | Surface Condition? (G/P)    | Poor |
| 4                           |                       |                        | No  | Curb Slope (%)              | 16.2 |